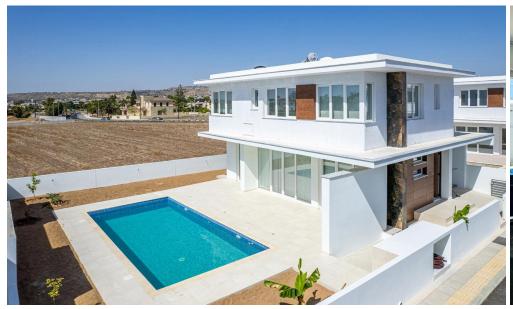

## 3 Bedroom House for Sale in Larnaca District

For sale in the serene area of Oroklini (Voroklini), this beautifully maintained detached house offers 135.50 sq.m. of comfortable living space on a generous 372 sq.m. plot. The property is in very good to excellent condition, ensuring a move-in-ready experience. It features 3 spacious bedrooms and 3 modern bathrooms, making it ideal for families. The house is energy-efficient, boasting an A-rated energy certificate. Enjoy stunning park and mountain views, adding a sense of tranquility to your daily life. The property also includes a refreshing swimming pool, perfect for relaxation and entertaining guests. Don't miss this exceptional opportunity to own a charming home in one of Orok...