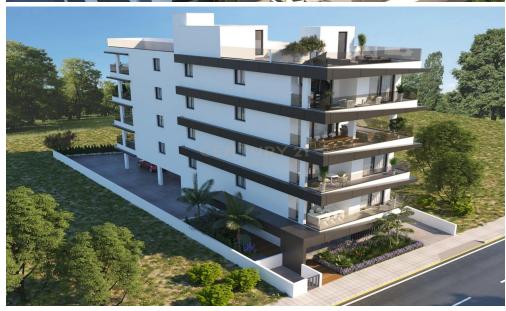

## 3 Bedroom Apartment for Sale in Larnaca District

For sale: Modern 4th-floor apartment in Tsakilero, Larnaca City. This off-plan property offers 106 sq.m. of living space with an additional 19.90 sq.m. of covered verandas and 43 sq.m roof garden. It features 3 bedrooms, 3 bathrooms, a kitchen, and a living room. The apartment also includes 1 closed parking space and ample storage. Enjoy city views and a prime location close to the sea, mall, and city center. With an energy certificate rating of A, this apartment combines comfort and efficiency. Perfect for those seeking a contemporary living space in a vibrant area.