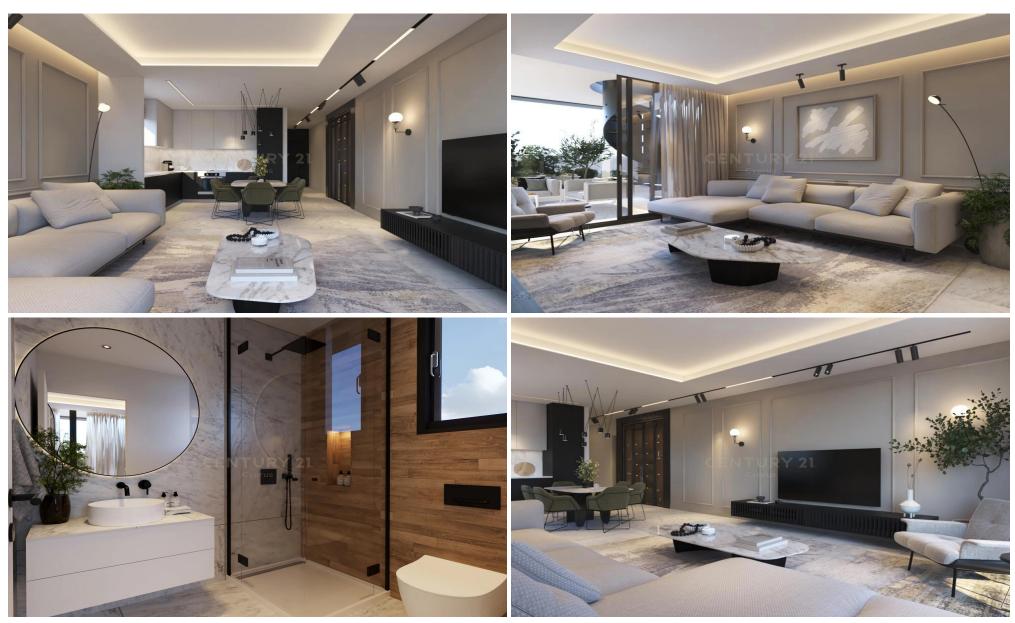

## 3 Bedroom Apartment for Sale in Larnaca District

For sale: Modern 4th-floor apartment in Tsakilero, Larnaca City. This off-plan property offers 106 sq.m. of living space with an additional 19.90 sq.m. of covered verandas and 43 sq.m roof garden. It features 3 bedrooms, 3 bathrooms, a kitchen, and a living room. The apartment also includes 1 closed parking space and ample storage. Enjoy city views and a prime location close to the sea, mall, and city center. With an energy certificate rating of A, this apartment combines comfort and efficiency. Perfect for those seeking a contemporary living space in a vibrant area.