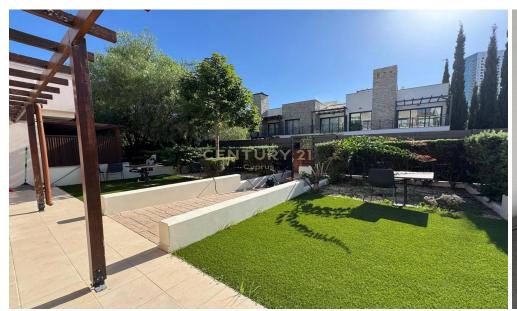

## 6+ Bedroom Apartment for Sale in Mouttagiaka, Limassol District

A fully renovated apartment complex located on the ground floor in the sought-after Tourist Area of Mouttagiaka. The property offers 430 sq.m. of internal space, 56 sq.m. of covered verandas, 112 sq.m. of uncovered verandas, and a 226 sq.m. landscaped garden. It comprises a mix of studio and one-bedroom apartments, totaling 12 bedrooms, 12 bathrooms, and 6 parking spaces. Additional features include a secure entry door and a modern security camera system, ensuring both comfort and safety