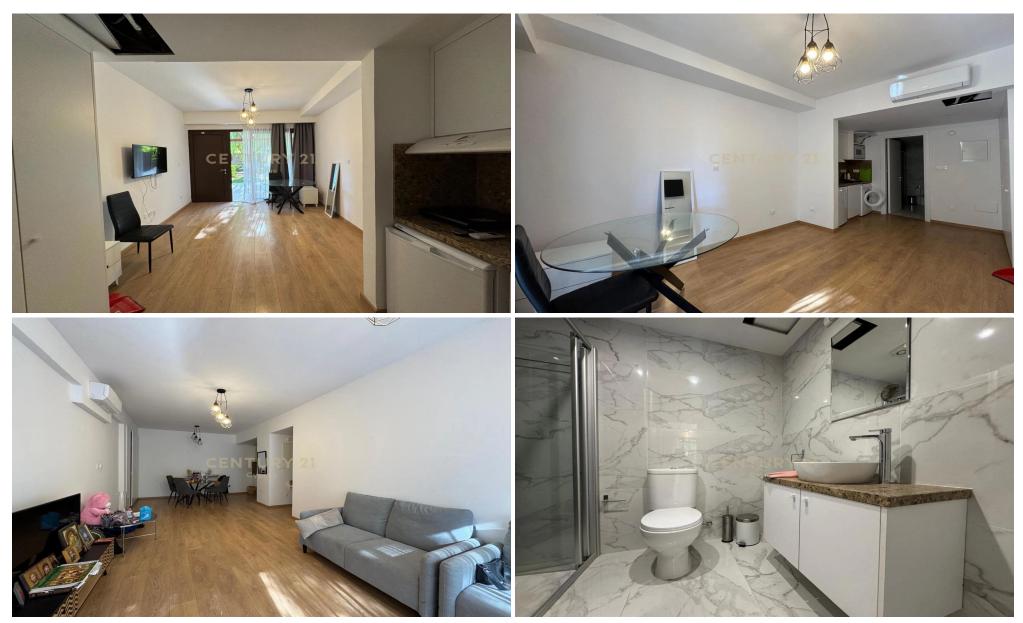

## 6+ Bedroom Apartment for Sale in Mouttagiaka, Limassol District

A fully renovated apartment complex located on the ground floor in the sought-after Tourist Area of Mouttagiaka. The property offers 430 sq.m. of internal space, 56 sq.m. of covered verandas, 112 sq.m. of uncovered verandas, and a 226 sq.m. landscaped garden. It comprises a mix of studio and one-bedroom apartments, totaling 12 bedrooms, 12 bathrooms, and 6 parking spaces. Additional features include a secure entry door and a modern security camera system, ensuring both comfort and safety