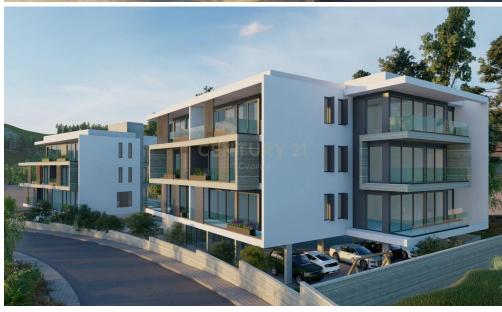

## 2 Bedroom Apartment for Sale in Paphos District

For sale: Modern apartment in Moutallos, Pafos City, spanning 80 sq.m. This spacious residence features 2 bedrooms, 1 bathrooms, a fully equipped kitchen, and a bright living room. Additional highlights include a closed parking space, underfloor heating, and air conditioning, ensuring year-round comfort. The apartment boasts an energy certificate rating of A and is elegantly finished with tiled floors. Currently under construction, it offers a great opportunity to customize your new home. Ideally located near the sea, a shopping mall, and the city center, this property combines convenience and modern living. Don't miss the chance to invest in this desirable area!