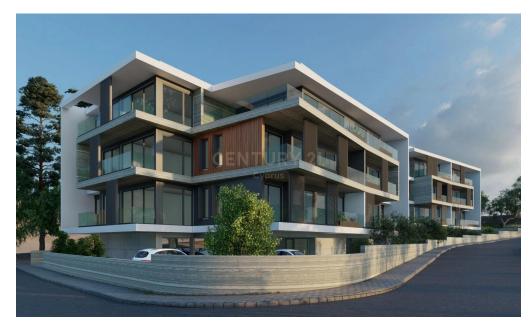

## 2 Bedroom Apartment for Sale in Paphos District

For sale: Modern apartment in Moutallos, Pafos City, spanning 80 sq.m. This spacious residence features 2 bedrooms, 1 bathrooms, a fully equipped kitchen, and a bright living room. Additional highlights include a closed parking space, underfloor heating, and air conditioning, ensuring year-round comfort. The apartment boasts an energy certificate rating of A and is elegantly finished with tiled floors. Currently under construction, it offers a great opportunity to customize your new home. Ideally located near the sea, a shopping mall, and the city center, this property combines convenience and modern living. Don't miss the chance to invest in this desirable area!