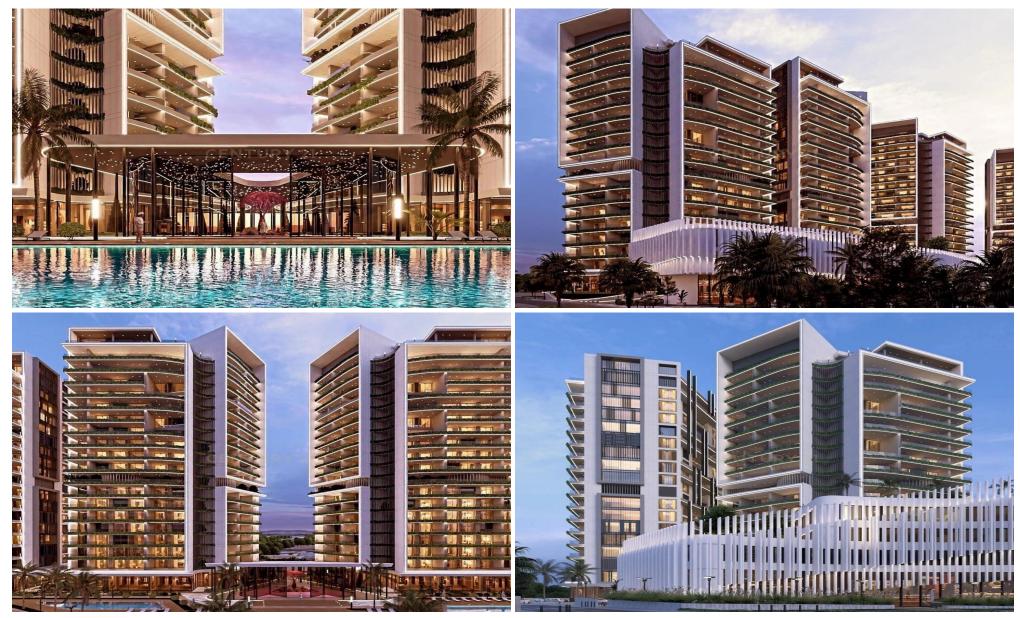

## **3 Bedroom Apartment for Sale in Larnaca District**

This is a fantastic off-plan apartment located on the 14th floor in Leivadia. It has a total covered area of 112 sq.m. plus 30 sq.m. of covered verandas. The apartment offers a spacious layout with 3 bedrooms, 3 bathrooms, a kitchen, and a living room. It also comes with a closed parking space.

Modern amenities include underfloor heating, air conditioning, and double-glazed windows. With an A+ energy certificate and tiled floors, the apartment promises comfort and energy efficiency. Its prime location offers proximity to the sea, seaside, and city center, with stunning, unobstructed sea views.

The building features a variety of luxury amenities: an elevator, storage space, a...

| Property Info     |                                      | Plot / Area | a Info | Additional info  |           |  |  |
|-------------------|--------------------------------------|-------------|--------|------------------|-----------|--|--|
| Covered Area      | 112                                  |             |        | Reference Number | 1124071   |  |  |
| Floor Number      | 14                                   | Parking     | Yes    | Property type    | Apartment |  |  |
| Energy Efficiency | <b>A</b> +                           |             |        | Bathrooms        | 3         |  |  |
| Amenities         | Location                             |             |        |                  |           |  |  |
|                   | Region: Larnaca                      |             |        |                  |           |  |  |
|                   | Coordinates: 34.9492765 / 33.6277272 |             |        |                  |           |  |  |