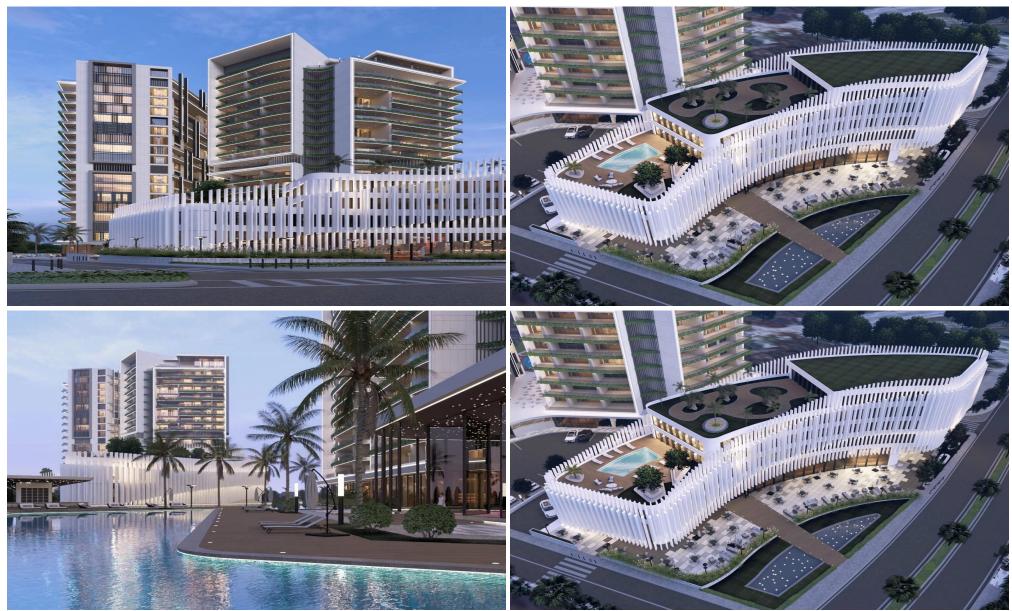

## **3 Bedroom Apartment for Sale in Larnaca District**

This is a fantastic off-plan apartment located on the 14th floor in Leivadia. It has a total covered area of 112 sq.m. plus 30 sq.m. of covered verandas. The apartment offers a spacious layout with 3 bedrooms, 3 bathrooms, a kitchen, and a living room. It also comes with a closed parking space.

Modern amenities include underfloor heating, air conditioning, and double-glazed windows. With an A+ energy certificate and tiled floors, the apartment promises comfort and energy efficiency. Its prime location offers proximity to the sea, seaside, and city center, with stunning, unobstructed sea views.

The building features a variety of luxury amenities: an elevator, storage space, a...

| Property Info     |                                      | Plot / Area | a Info | Additional info  |           |  |  |
|-------------------|--------------------------------------|-------------|--------|------------------|-----------|--|--|
| Covered Area      | 112                                  |             |        | Reference Number | 1124071   |  |  |
| Floor Number      | 14                                   | Parking     | Yes    | Property type    | Apartment |  |  |
| Energy Efficiency | <b>A</b> +                           |             |        | Bathrooms        | 3         |  |  |
| Amenities         | Location                             |             |        |                  |           |  |  |
|                   | Region: Larnaca                      |             |        |                  |           |  |  |
|                   | Coordinates: 34.9492765 / 33.6277272 |             |        |                  |           |  |  |