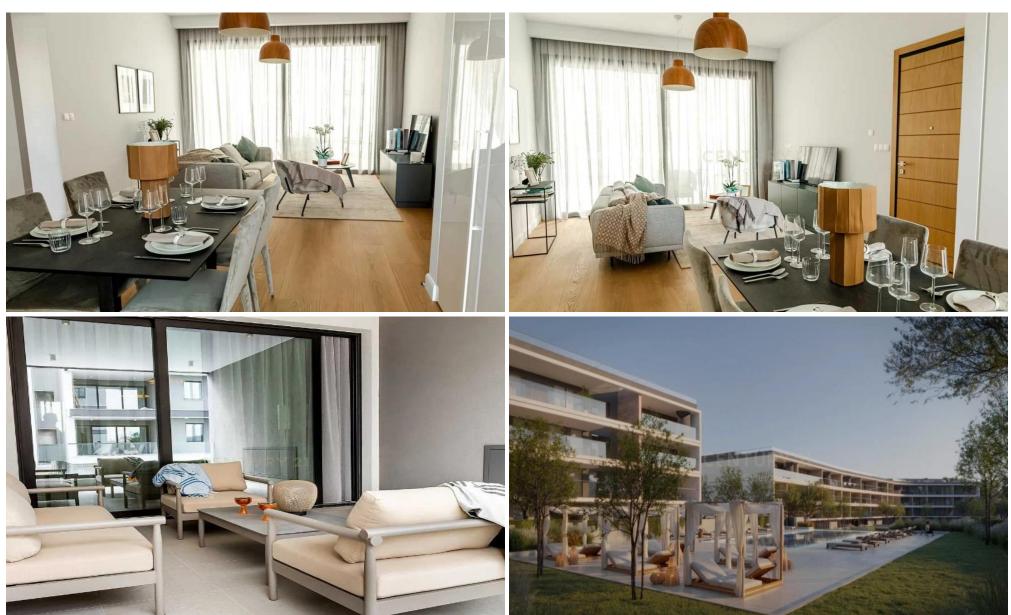

## 2 Bedroom Apartment for Sale in Paphos District

For sale: Off-plan 2nd-floor apartment in Pafos City – Kato Pafos, offering 80.70 sq.m. of living space and 21.70 sq.m. of covered verandas. The apartment consists of 2 bedrooms, 2 bathrooms, 1 kitchen, and 1 living room. It includes underfloor heating and air conditioning, ensuring year-round comfort. The property holds an energy efficiency certificate (Category A) and features high-quality tile and marble floors.

Located near the sea, seaside, mall, and city center, the apartment enjoys sea, panoramic, and unobstructed views. Additional features include a swimming pool, storage space, security door, security alarm, and security cameras.