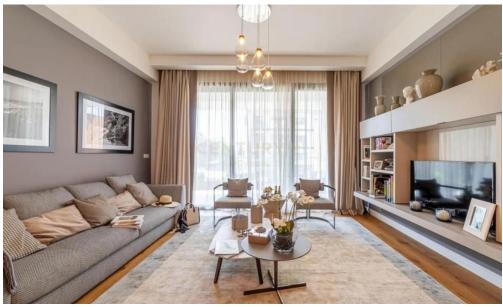

## 2 Bedroom Apartment for Sale in Paphos District

For sale: Off-plan 2nd-floor apartment in Pafos City – Kato Pafos, offering 80.70 sq.m. of living space and 21.70 sq.m. of covered verandas. The apartment consists of 2 bedrooms, 2 bathrooms, 1 kitchen, and 1 living room. It includes underfloor heating and air conditioning, ensuring year-round comfort. The property holds an energy efficiency certificate (Category A) and features high-quality tile and marble floors.

Located near the sea, seaside, mall, and city center, the apartment enjoys sea, panoramic, and unobstructed views. Additional features include a swimming pool, storage space, security door, security alarm, and security cameras.