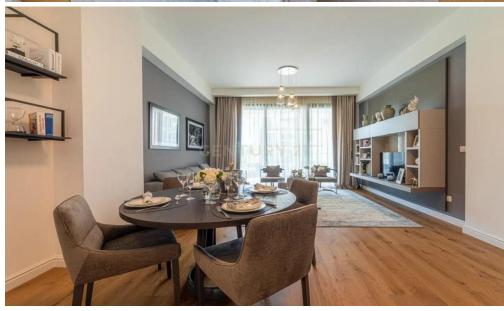

## 2 Bedroom Apartment for Sale in Paphos District

For sale: Off-plan 2nd-floor apartment in Pafos City – Kato Pafos, offering 80.70 sq.m. of living space and 21.70 sq.m. of covered verandas. The apartment consists of 2 bedrooms, 2 bathrooms, 1 kitchen, and 1 living room. It includes underfloor heating and air conditioning, ensuring year-round comfort. The property holds an energy efficiency certificate (Category A) and features high-quality tile and marble floors.

Located near the sea, seaside, mall, and city center, the apartment enjoys sea, panoramic, and unobstructed views. Additional features include a swimming pool, storage space, security door, security alarm, and security cameras.