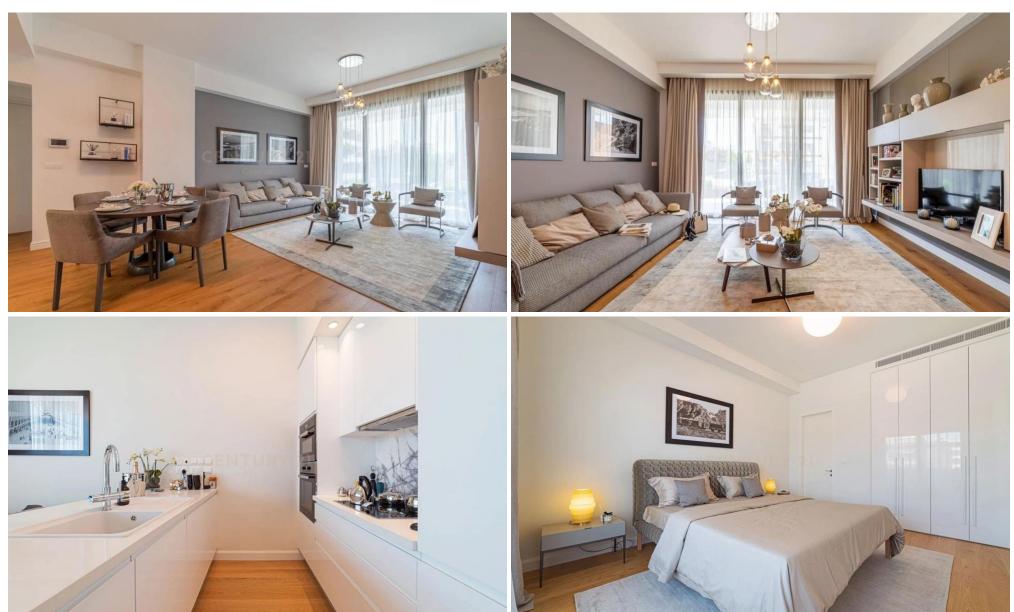

## 1 Bedroom Apartment for Sale in Paphos District

For sale: Off-plan 2nd-floor apartment in Pafos City - Kato Pafos, offering 53.50 sq.m. of living space and 9.20 sq.m. of covered verandas. The apartment consists of 1 bedroom, 1 bathroom, 1 kitchen, and 1 living room. It includes underfloor heating and air conditioning, ensuring yearround comfort. The property holds an energy efficiency certificate (Category A) and features high-quality tile and marble floors.

Located near the sea, seaside, mall, and city center, the apartment enjoys sea, panoramic, and unobstructed views. Additional features include a swimming pool, storage space, security door, security alarm, and security cameras.