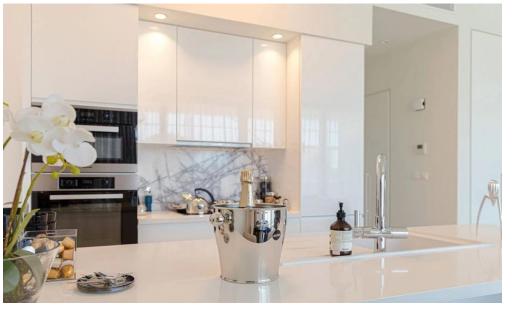

## 1 Bedroom Apartment for Sale in Paphos District

For sale: Off-plan 2nd-floor apartment in Pafos City - Kato Pafos, offering 53.50 sq.m. of living space and 9.20 sq.m. of covered verandas. The apartment consists of 1 bedroom, 1 bathroom, 1 kitchen, and 1 living room. It includes underfloor heating and air conditioning, ensuring yearround comfort. The property holds an energy efficiency certificate (Category A) and features high-quality tile and marble floors.

Located near the sea, seaside, mall, and city center, the apartment enjoys sea, panoramic, and unobstructed views. Additional features include a swimming pool, storage space, security door, security alarm, and security cameras.