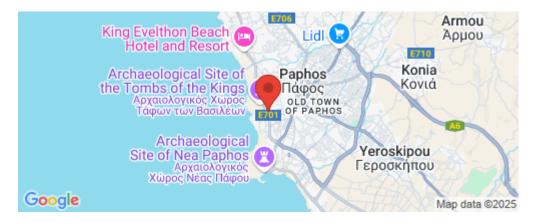

Located near the sea, seaside, mall, and city center, the apartment enjoys sea, panoramic, and unobstructed views. Additional features include a swimming pool, storage space, security door, security alarm, and security cameras.

Property type **Apartment** 

Bathrooms **3** 

Amenities Location

Region: **Paphos** 

Coordinates: **34.7728721** / **32.4101421** 

Price: €940 000 + VAT

VAT for this property is €47,000 or €178,600. VAT usually is 19%. If it is your first purchase of property, you can have VAT reduced to 5% for the first 150sq.m. of the property.