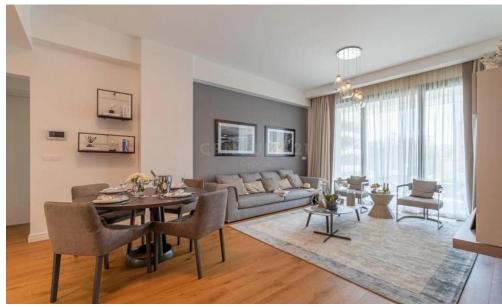

## 3 Bedroom Apartment for Sale in Paphos District

For sale: Off-plan 3rd-floor apartment in Pafos City – Kato Pafos, offering 115.10 sq.m. of living space and 40.60 sq.m. of covered verandas. The apartment consists of 3 bedrooms, 3 bathrooms, 1 kitchen, and 1 living room. It includes underfloor heating and air conditioning, ensuring year-round comfort. The property holds an energy efficiency certificate (Category A) and features high-quality tile and marble floors.