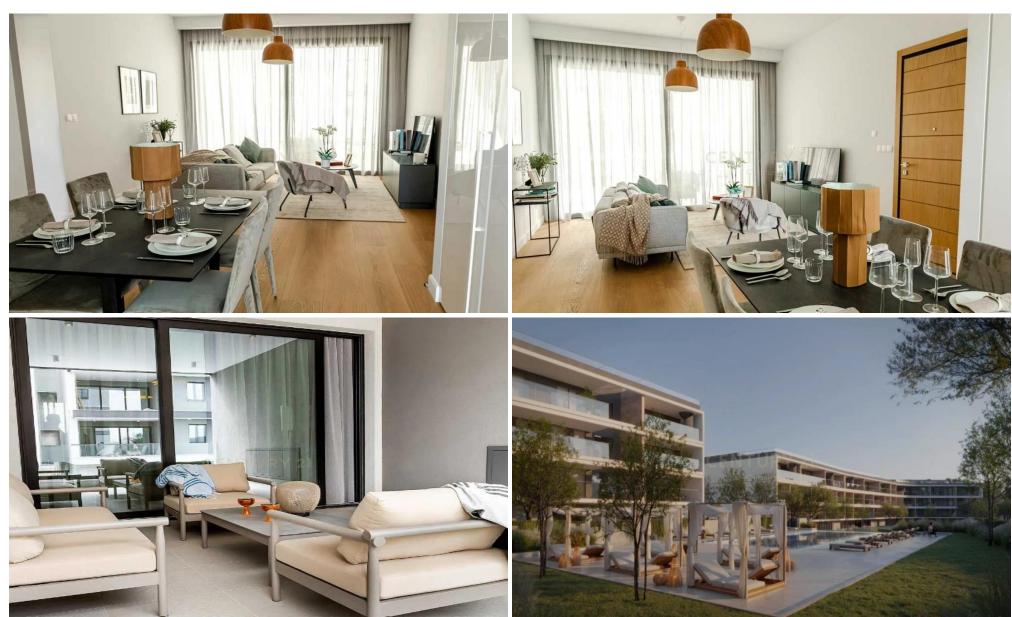

## 3 Bedroom Apartment for Sale in Paphos District

For sale: Off-plan 3rd-floor apartment in Pafos City – Kato Pafos, offering 115.10 sq.m. of living space and 40.60 sq.m. of covered verandas. The apartment consists of 3 bedrooms, 3 bathrooms, 1 kitchen, and 1 living room. It includes underfloor heating and air conditioning, ensuring year-round comfort. The property holds an energy efficiency certificate (Category A) and features high-quality tile and marble floors.

Located near the sea, seaside, mall, and city center, the apartment enjoys sea, panoramic, and unobstructed views. Additional features include a swimming pool, storage space, security door, security alarm, and security cameras.