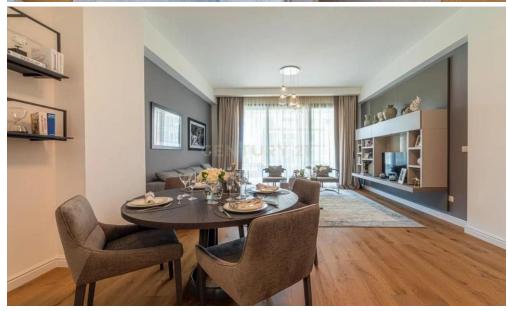

## 3 Bedroom Apartment for Sale in Paphos District

For sale: Off-plan 3rd-floor apartment in Pafos City – Kato Pafos, offering 115.10 sq.m. of living space and 40.60 sq.m. of covered verandas. The apartment consists of 3 bedrooms, 3 bathrooms, 1 kitchen, and 1 living room. It includes underfloor heating and air conditioning, ensuring year-round comfort. The property holds an energy efficiency certificate (Category A) and features high-quality tile and marble floors.

Located near the sea, seaside, mall, and city center, the apartment enjoys sea, panoramic, and unobstructed views. Additional features include a swimming pool, storage space, security door, security alarm, and security cameras.