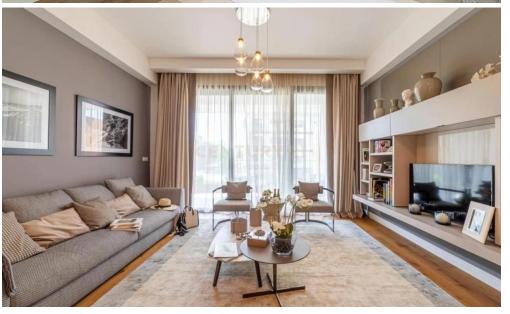

## 3 Bedroom Apartment for Sale in Paphos District

For sale: Off-plan 3rd-floor apartment in Pafos City – Kato Pafos, offering 115.10 sq.m. of living space and 40.60 sq.m. of covered verandas. The apartment consists of 3 bedrooms, 3 bathrooms, 1 kitchen, and 1 living room. It includes underfloor heating and air conditioning, ensuring year-round comfort. The property holds an energy efficiency certificate (Category A) and features high-quality tile and marble floors.

Located near the sea, seaside, mall, and city center, the apartment enjoys sea, panoramic, and unobstructed views. Additional features include a swimming pool, storage space, security door, security alarm, and security cameras.