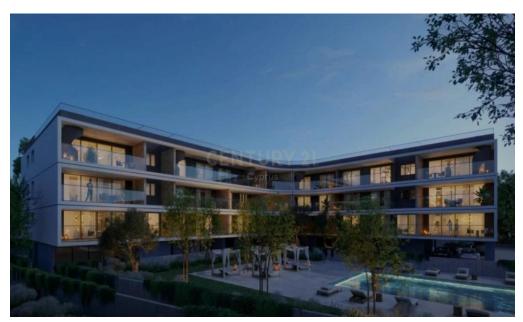

## 3 Bedroom Apartment for Sale in Paphos District

For sale: Off-plan 3rd-floor apartment in Pafos City – Kato Pafos, offering 115.10 sq.m. of living space and 40.60 sq.m. of covered verandas. The apartment consists of 3 bedrooms, 3 bathrooms, 1 kitchen, and 1 living room. It includes underfloor heating and air conditioning, ensuring year-round comfort. The property holds an energy efficiency certificate (Category A) and features high-quality tile and marble floors.

Located near the sea, seaside, mall, and city center, the apartment enjoys sea, panoramic, and unobstructed views. Additional features include a swimming pool, storage space, security door, security alarm, and security cameras.