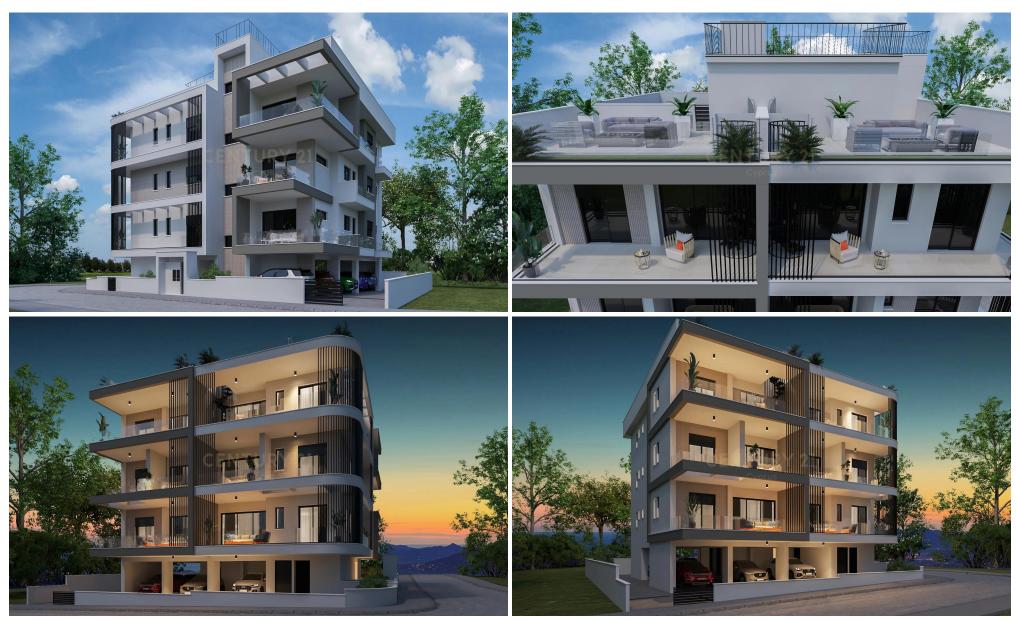

## 871m<sup>2</sup> Building for Sale in Limassol District

Residential building for sale in the center of Limassol! The best option for investment.

With only 9 deluxe apartments this development combines an ideal residence and a perfect investment opportunity. This new boutique ground-up development with spacious verandas

offers the peaceful scenes of Limassol. The penthouses, with their exclusive rooftop terraces, provide sea views, all designed with elegant and well-planned layouts.

Just 700m away from the sea, with easy access to the main roads, the rest of the city and its amenities, you will always be just minutes from the best the city has to offer.

- Modern architecture
- Spacious layouts
- Open p...

| Property Info     |     | Plot / Area Info |     | Additional info  |          |
|-------------------|-----|------------------|-----|------------------|----------|
| Covered Area      | 871 | Plot area        | 588 | Reference Number | 1104998  |
| Energy Efficiency | Α   | riot area 300    | 300 | Property type    | Building |