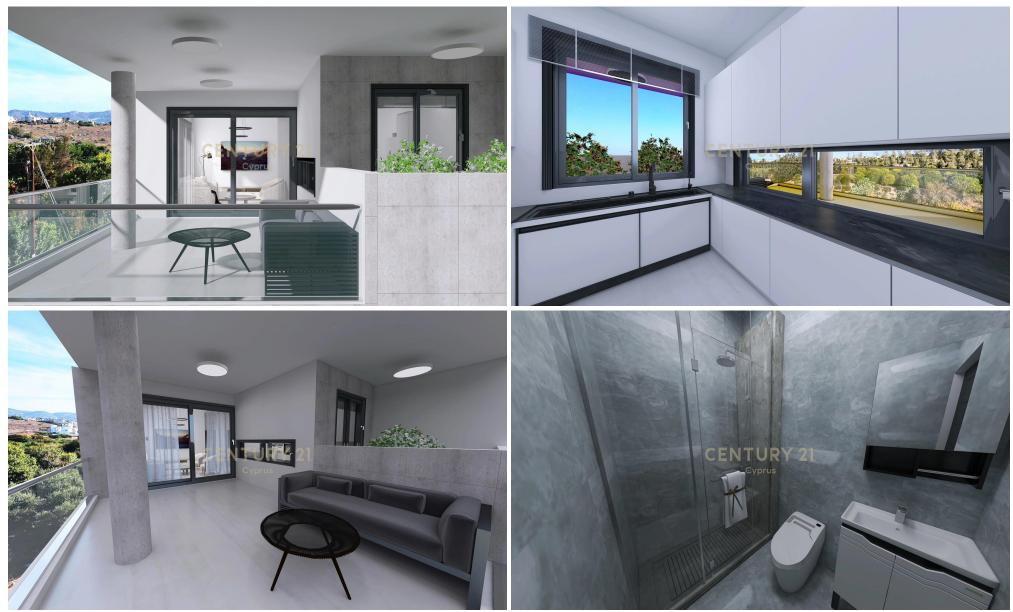

### 2 Bedroom Apartment for Sale in Empa, Paphos District

Welcome to The Nest - A Modern Oasis in Paphos Town

Discover The Nest, a brand-new apartment building currently under construction in the heart of vibrant Paphos Town! Designed with modern living in mind, this sophisticated development offers 11 stylish units, seamlessly combining comfort, functionality, and contemporary design.

Key Features

Prime Location: Centrally situated, offering easy access to amenities, entertainment, and dining. Thoughtful Layouts: Choose from a 2-bedroom units, each featuring 2 bathrooms for added convenience. Class A Insulation: Energy-efficient design for year-round comfort and reduced utility costs. Green Adjacent: Nes...