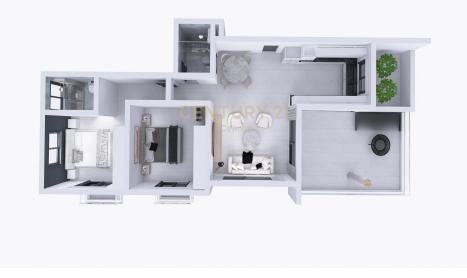

### 2 Bedroom Apartment for Sale in Empa, Paphos District

Welcome to The Nest - A Modern Oasis in Paphos Town

Discover The Nest, a brand-new apartment building currently under construction in the heart of vibrant Paphos Town! Designed with modern living in mind, this sophisticated development offers 11 stylish units, seamlessly combining comfort, functionality, and contemporary design.

Key Features

Prime Location: Centrally situated, offering easy access to amenities, entertainment, and dining. Thoughtful Layouts: Choose from a 2-bedroom units, each featuring 2 bathrooms for added convenience. Class A Insulation: Energy-efficient design for year-round comfort and reduced utility costs. Green Adjacent: Nes...

| Property Info     |    | Plot / Area Info |     | Additional info  |           |
|-------------------|----|------------------|-----|------------------|-----------|
| Covered Area      | 85 |                  |     | Reference Number | 1295826   |
| Floor Number      | 3  | Parking          | Yes | Property type    | Apartment |
| Energy Efficiency | Α  |                  |     | Bathrooms        | 2         |
| Amenities Locatio | 'n |                  |     |                  |           |