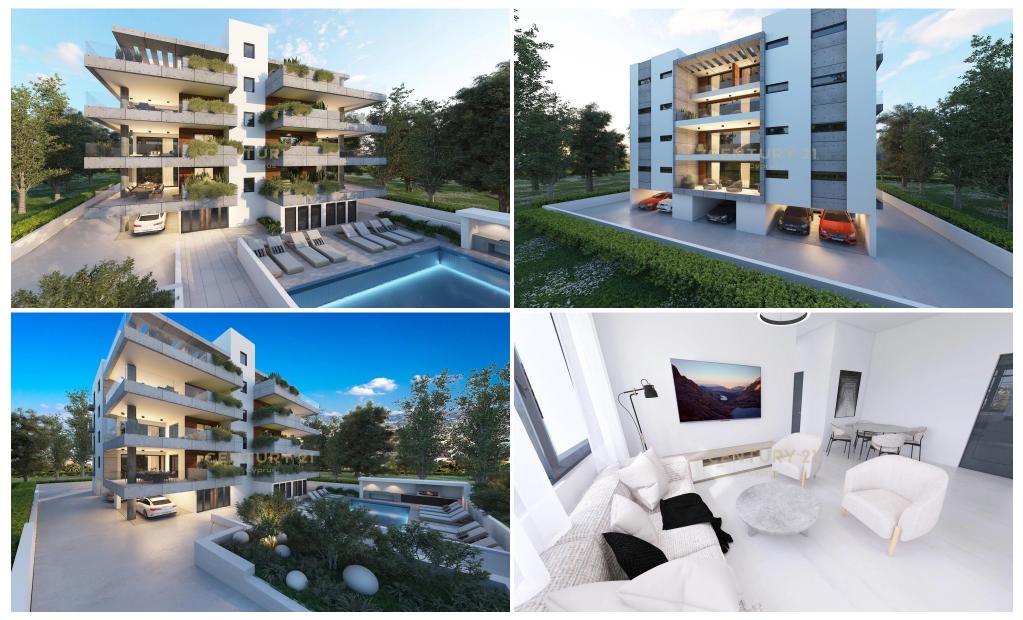

### 2 Bedroom Apartment for Sale in Empa, Paphos District

Welcome to The Nest - A Modern Oasis in Paphos Town

Discover The Nest, a brand-new apartment building currently under construction in the heart of vibrant Paphos Town! Designed with modern living in mind, this sophisticated development offers 11 stylish units, seamlessly combining comfort, functionality, and contemporary design.

Key Features

Prime Location: Centrally situated, offering easy access to amenities, entertainment, and dining. Thoughtful Layouts: Choose from a 2-bedroom units, each featuring 2 bathrooms for added convenience. Class A Insulation: Energy-efficient design for year-round comfort and reduced utility costs. Green Adjacent: Nes...