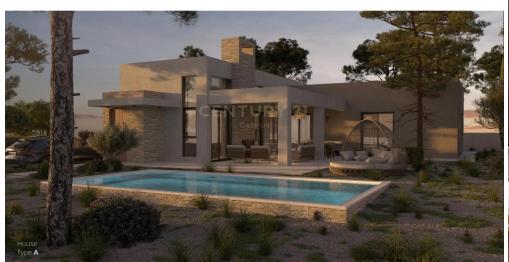

## 3 Bedroom House for Sale in Limassol District

This charming 3-bedroom villa, situated in the serene area of Souni, offers a tranquil retreat away from the hustle and bustle of the city. With a spacious 180 sq.m. interior and nestled on a generous 765 sq.m. plot, this villa combines space with natural beauty.

The villa features modern amenities like underfloor heating and air conditioning, ensuring comfort year-round. Its A energy certificate reflects its commitment to efficiency and sustainability.

Souni is known for its peaceful atmosphere and beautiful surroundings, making it an ideal location for a family home or a holiday getaway. With ample outdoor space and lovely views, this villa provides the perfect setting for...