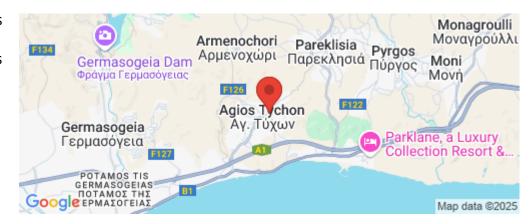

Amenities Location

Region: **Limassol** 

Coordinates: **34.7260619** / **33.1406129** 

**Price: €680 000 + VAT** 

VAT for this property is €49,867 or €129,200. VAT usually is 19%. If it is your first purchase of property, you can have VAT reduced to 5% for the first 150sq.m. of the property.