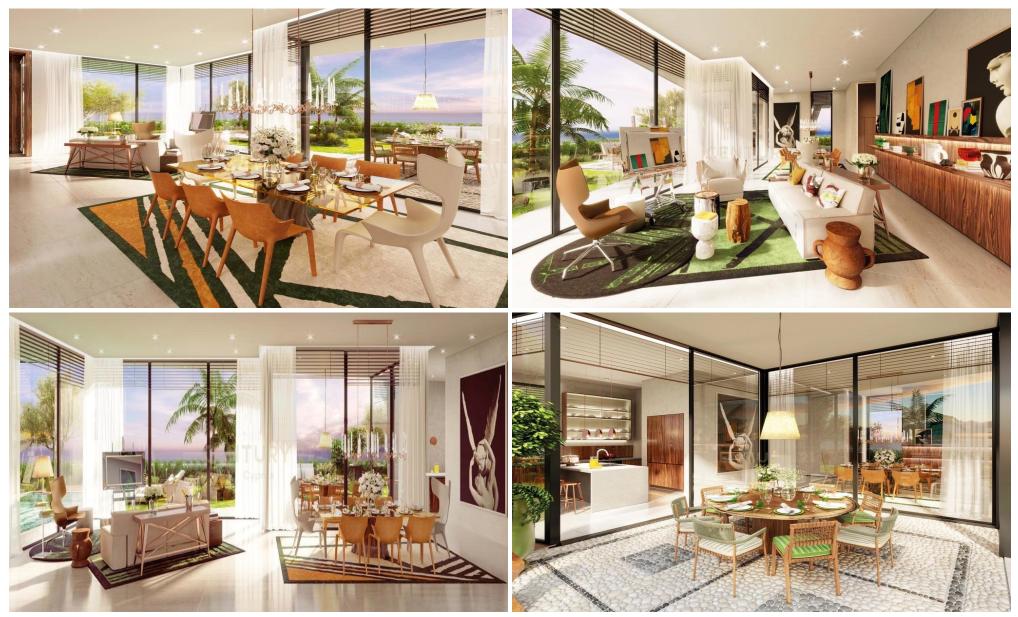

### **3 Bedroom Apartment for Sale in Moni, Limassol District**

A luxurious apartment is available for sale in Moni, boasting a prime location on the 4th floor with stunning sea views. Currently under construction, this modern property offers a spacious living space of 137 sq.m., comprising three bedrooms and three bathrooms. Additionally, it features a closed parking space, ensuring convenience and security for residents.

This apartment exemplifies contemporary living with its A+ energy certificate, ensuring efficiency and sustainability. Its proximity to the sea and seaside enhances the allure of coastal living, offering breathtaking views and tranquil surroundings.

Beyond its elegant interiors, the apartment also provides access to a ...

| Property Info     |                                      | Plot / Area | Info               | Additional info  |           |  |  |
|-------------------|--------------------------------------|-------------|--------------------|------------------|-----------|--|--|
| Covered Area      | 137                                  |             |                    | Reference Number | 901899    |  |  |
| Floor Number      | 4                                    | Parking     | Yes                | Property type    | Apartment |  |  |
| Energy Efficiency | <b>A</b> +                           |             |                    | Bathrooms        | 3         |  |  |
| Amenities         | Location                             |             |                    |                  |           |  |  |
|                   | Location: Moni                       | Regio       | on: <b>Limasso</b> | bl               |           |  |  |
|                   | Coordinates: 34.7099597 / 33.1936798 |             |                    |                  |           |  |  |
|                   |                                      |             |                    |                  |           |  |  |