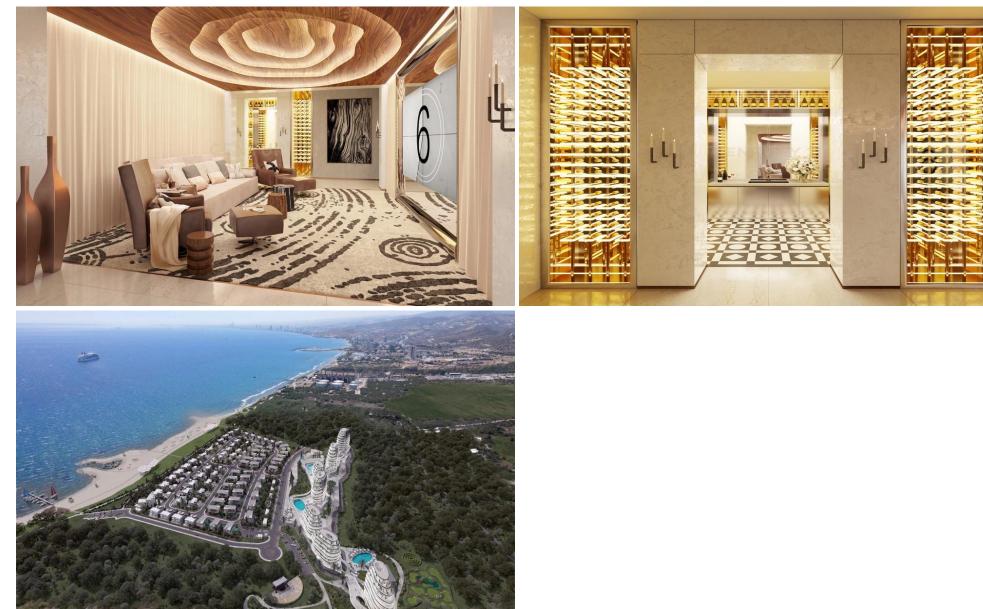

### **3 Bedroom Apartment for Sale in Moni, Limassol District**

A luxurious apartment is available for sale in Moni, boasting a prime location on the 4th floor with stunning sea views. Currently under construction, this modern property offers a spacious living space of 137 sq.m., comprising three bedrooms and three bathrooms. Additionally, it features a closed parking space, ensuring convenience and security for residents.

This apartment exemplifies contemporary living with its A+ energy certificate, ensuring efficiency and sustainability. Its proximity to the sea and seaside enhances the allure of coastal living, offering breathtaking views and tranquil surroundings.

Beyond its elegant interiors, the apartment also provides access to a ...

| Property Info     |                                      | Plot / Area | Info               | Additional info  |           |  |  |
|-------------------|--------------------------------------|-------------|--------------------|------------------|-----------|--|--|
| Covered Area      | 137                                  |             |                    | Reference Number | 901899    |  |  |
| Floor Number      | 4                                    | Parking     | Yes                | Property type    | Apartment |  |  |
| Energy Efficiency | <b>A</b> +                           |             |                    | Bathrooms        | 3         |  |  |
| Amenities         | Location                             |             |                    |                  |           |  |  |
|                   | Location: Moni                       | Regio       | on: <b>Limasso</b> | bl               |           |  |  |
|                   | Coordinates: 34.7099597 / 33.1936798 |             |                    |                  |           |  |  |
|                   |                                      |             |                    |                  |           |  |  |