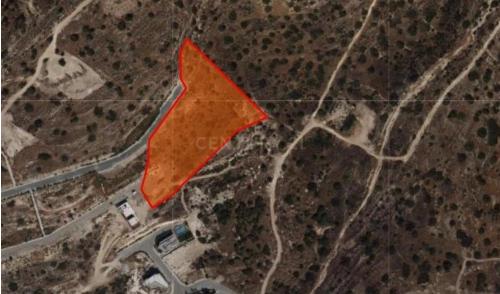

## Plot for Sale in Mouttagiaka, Limassol District

Embrace coastal living with this captivating land plot for sale in Mouttagiaka. Nestled near the sea in a residential enclave, this property offers a picturesque setting for your aspirations. Boasting a building factor of 30% and a coverage ratio of 20%, the plot provides ample space for your architectural endeavors while maintaining harmony with the surroundings. With a maximum building height of 8.3 meters, 2 floors, envision a stunning abode that captures sea breezes and panoramic views. Whether you're seeking a tranquil retreat or a savvy investment opportunity, this plot promises endless possibilities. Seize the chance to create your dream residence in this sought-after locale,...