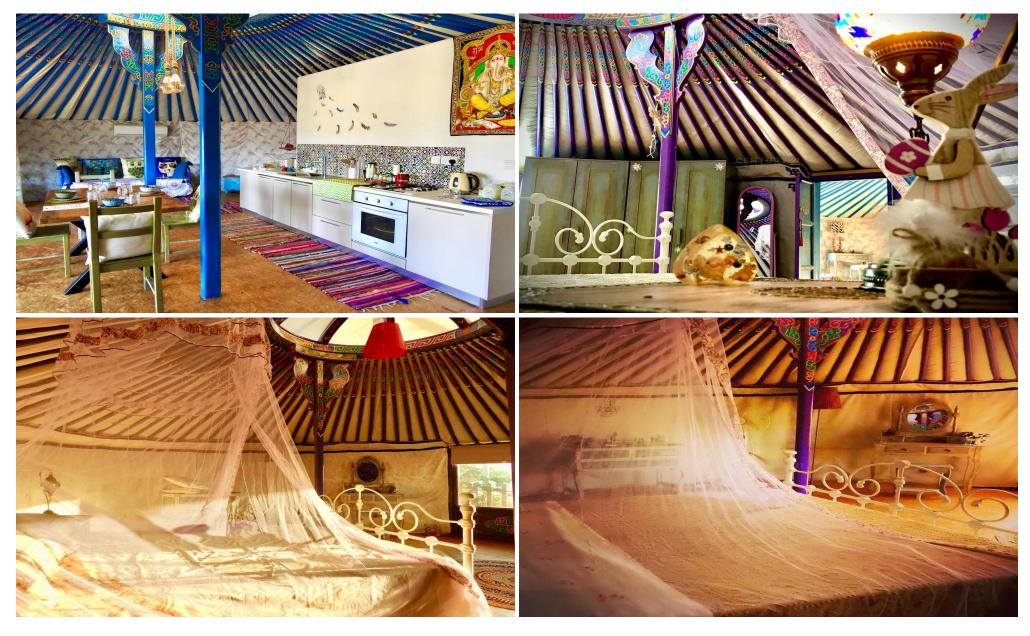

## Key Features:

Land Size: 15,000 sq.m.

Buildings:

80 sq.m. country house 90 sq.m. Yurts residence Agricultural Resources:

200 fruit trees, 60 olive trees, and 60 grapevines

4-ton water well

8 kW off-grid solar system

Accommodation:

Strategically placed yurts for private and exclusive vacation experiences

Timber flooring, Aus...

Property Info Plot / Area Info Additional info

15000

Reference Number Property type

1101350 **Land and Plots** 