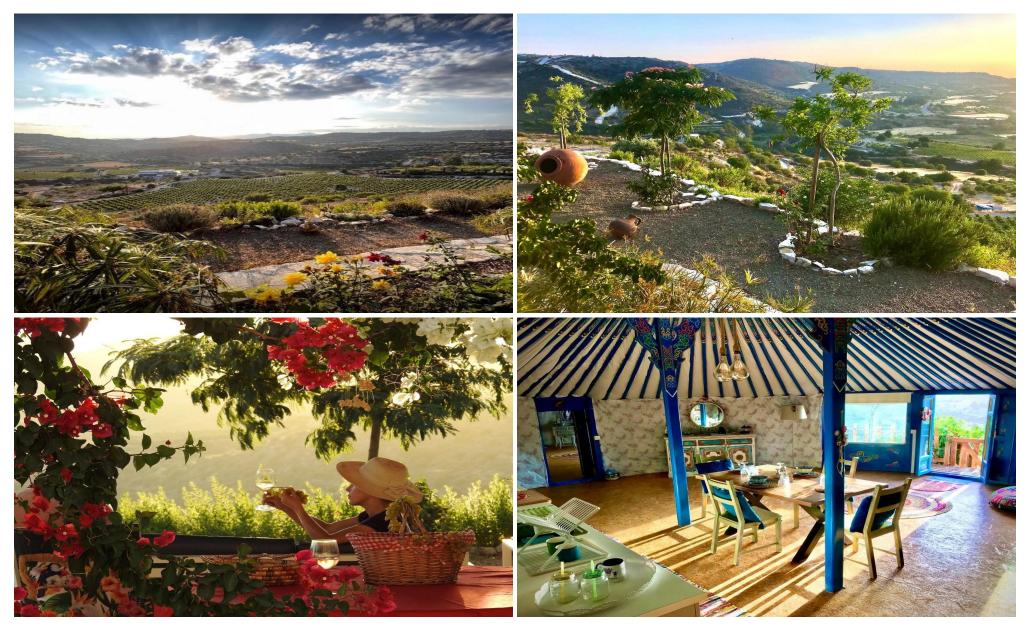

## Plot for Sale in Kato Drys, Larnaca District

Exclusive Spiritual Farm for Sale in Kato Drys

Century 21 Cyprus is proud to present this unique and exclusive property, set on a 15,000 sq.m. plot in Kato Drys. Perfect for investment, tourism development, or private residence, this farm offers a holistic lifestyle in harmony with nature.

## Key Features:

Land Size: 15,000 sq.m.

Buildings:

80 sq.m. country house 90 sq.m. Yurts residence Agricultural Resources:

200 fruit trees, 60 olive trees, and 60 grapevines

4-ton water well

8 kW off-grid solar system

Accommodation:

Strategically placed yurts for private and exclusive vacation experiences

Timber flooring, Aus...

Property Info Plot / Area Info Additional info

15000

Reference Number Property type

1101350 **Land and Plots** 