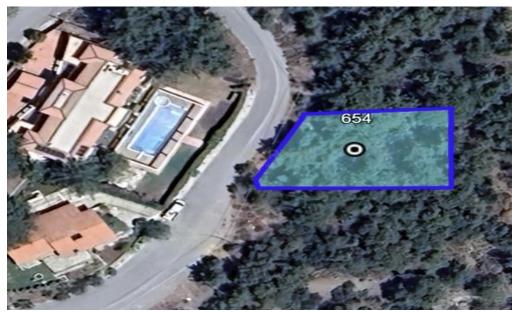

### Plot for Sale in Moniatis, Limassol District

| Plot in a nice quiet neighborhood on the way to Troodos.<br>Residential<br>Construction dencity 25%<br>Coverage 15% |                                    | Foini<br>Φοινί Pano Platres<br>Πάνω Πλάτρες   Kato Platres<br>Κάτω Πλάτρες Mon atis<br>Μανδριά   Mandria<br>Μανδριά Mon atis<br>Μονιάτης   Pera Pedi<br>Πέρα Πεδί Trimiklini<br>Τριμίκλινη   Google Koilani<br>Κοιλάνι |                |
|---------------------------------------------------------------------------------------------------------------------|------------------------------------|------------------------------------------------------------------------------------------------------------------------------------------------------------------------------------------------------------------------|----------------|
| Property Info Plot / Area Info                                                                                      |                                    | Additional info                                                                                                                                                                                                        |                |
| Covered Area                                                                                                        | 762                                | Reference Number                                                                                                                                                                                                       | 1106419        |
|                                                                                                                     |                                    | Property type                                                                                                                                                                                                          | Land and Plots |
| Amenities                                                                                                           | Location                           |                                                                                                                                                                                                                        |                |
| Location: Moniatis                                                                                                  |                                    | Region: Limassol                                                                                                                                                                                                       |                |
|                                                                                                                     | Coordinates: 34.869025 / 32.897345 |                                                                                                                                                                                                                        |                |