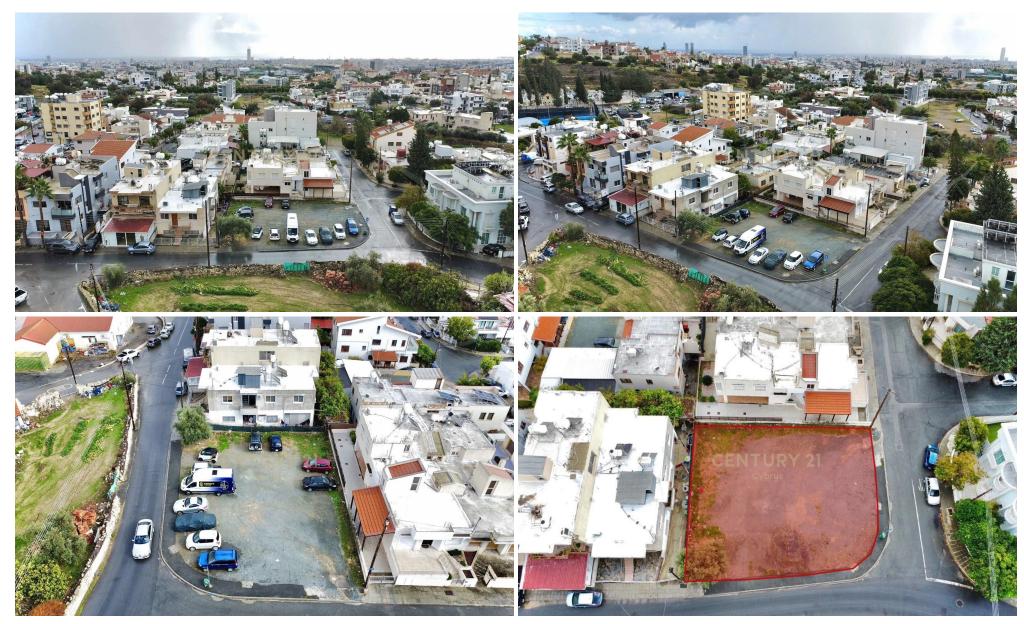

## **Plot for Sale in Limassol District**

Plot is offered Only for Exchange (Αντιπαροχή) Not for Sale!

This prime corner plot, located in the sought-after area of Agia Fyla, Limassol, offers a fantastic opportunity for residential development. With a flat surface and an area of 521 sqm, it is ideally suited for the construction of 6 to 7 high-quality flats, making it a perfect investment for developers or those looking to build their dream project.

## Key Features:

Plot Size: 521 sqm

Building Density: 90% (allowing for significant construction potential)

Building Coverage: 50% (providing ample space for well-designed outdoor areas)

Floors: 3 / Height: 13.5m Flat Surface: Ready f...