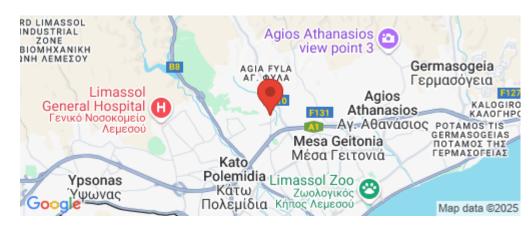

## **Plot for Sale in Limassol District**

Plot is offered Only for Exchange (Αντιπαροχή) Not for Sale!

This prime corner plot, located in the sought-after area of Agia Fyla, Limassol, offers a fantastic opportunity for residential development. With a flat surface and an area of 521 sqm, it is ideally suited for the construction of 6 to 7 high-quality flats, making it a perfect investment for developers or those looking to build their dream project.

Amenities Location

Region: **Limassol** 

Coordinates: **34.708329892565** / **33.021039792351** 

Price: €320 000 + VAT

VAT for this property is €47,902 or €60,800. VAT usually is 19%. If it is your first purchase of property, you can have VAT reduced to 5% for the first 150sq.m. of the property.