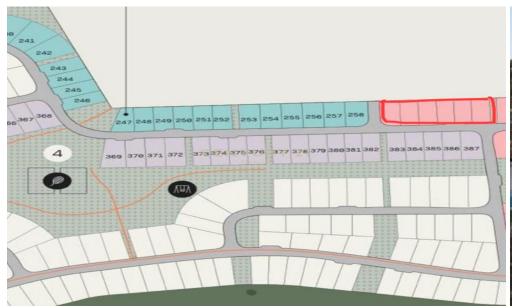

## **Plot for Sale in Asomatos, Limassol District**

This land plot in Asomatos offers an excellent opportunity for investment, development, or residential construction. With a building factor of 40% and a coverage ratio of 25%, the plot allows for substantial construction while maintaining a spacious environment. Ideal for developers looking to create residential units or for individuals seeking a private residence, the land's location in a residential area ensures a peaceful and desirable setting. The plot's zoning and development potential make it an attractive option for those seeking to build a home or invest in a growing community. Don't miss out on this promising opportunity.