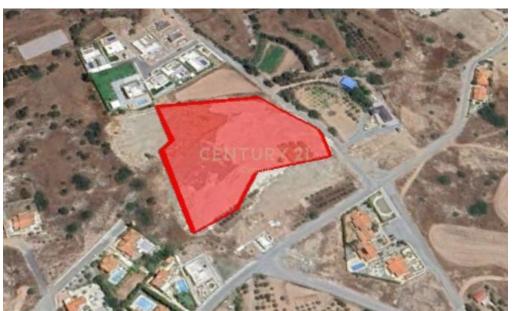

### Plot for Sale in Moni, Limassol District

Plot for Sale in Moni, Limassol

This prime plot spans 11,476 sq.m. in the sought-after area of Moni, Limassol. Situated in the H5 residential zone, the property offers a building density of 30% and a covered coefficient of 20%. With allowances for up to 2 floors and a maximum building height of 8.3 meters, this is an ideal opportunity for residential development.

The plot's generous size and zoning permit the construction of up to 20 villas, making it a lucrative investment for developers. Its location combines tranquility and accessibility, perfect for creating a serene residential community.