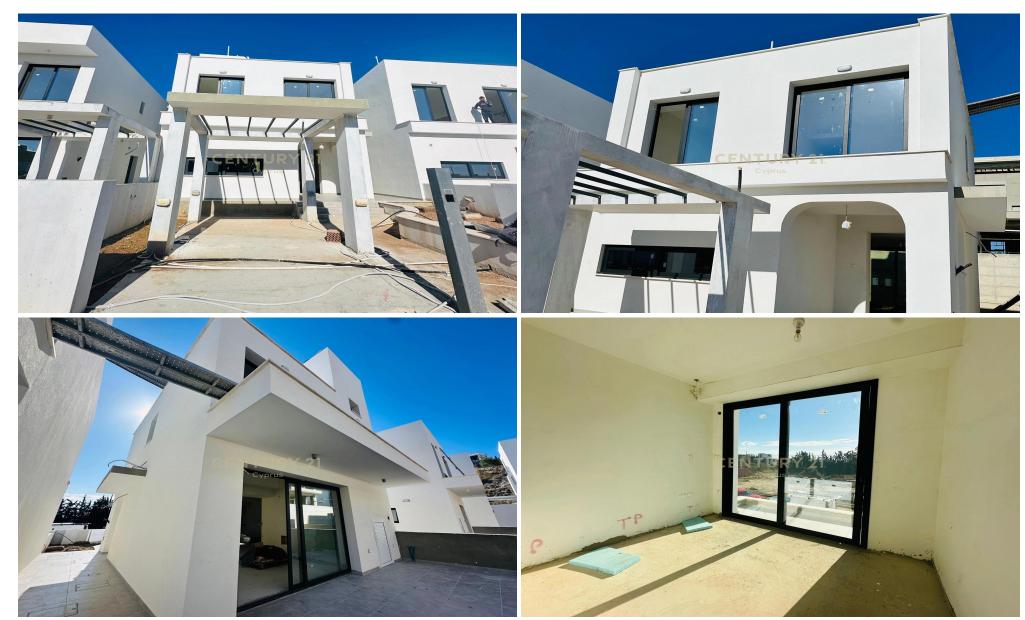

## **3 Bedroom House for Sale in Limassol - Agios Athanasios**

A 4-bedroom villa currently under construction within a secure, gated community of 25 private residences in Agios Athanasios, Limassol. This exclusive development stands out for its contemporary architectural design, thoughtful layout, and top-notch communal facilities. The homes are built with high-quality materials, featuring ceramic tiles in the living areas, laminate flooring in the bedrooms, and premium ceramic finishes in the bathrooms and toilets. Each villa includes double-glazed aluminum windows, solid entrance doors, provisions for split air conditioning in all rooms, and European-brand plumbing fixtures. Kitchens are fitted with stylish European cabinets and artificial granite ...