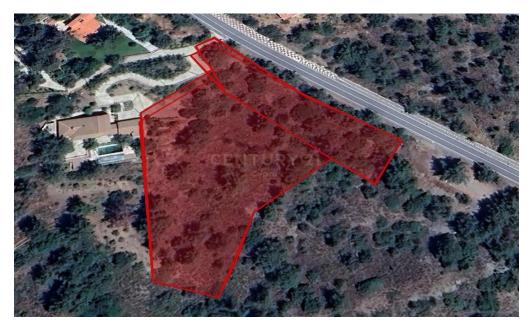

## Plot for Sale in Moniatis, Limassol District

A residential land plot located in Moniatis. The plot has a building factor of 30% and a coverage ratio of 20%, allowing for a maximum building height of 8.3 meters. This property offers an excellent opportunity for residential development in a serene area. Perfect for those looking to build a home with ample space and flexibility in design.

1093337

Property Info Plot / Area Info Additional info

6588 Reference Number

Property type Land and Plots

**Amenities Location** 

Covered Area

**Location:** Moniatis Region: **Limassol** 

Coordinates: 34.871313302194 / 32.895997745281