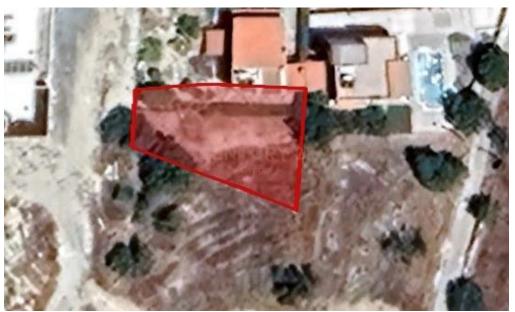

## Plot for Sale in Lofou, Limassol District

The Land for sale is located in the charming village of Lofou, within the Limassol district. Perched at an altitude of 780 meters and just 26 km from the city, the area offers a serene environment filled with grapevines and almond trees, making it ideal for agritourism and nature enthusiasts. The land features a high building factor of 90% and a coverage ratio of 50%, providing ample development potential with a permissible height of up to 8.3 meters, H2 zone. Whether you are looking to invest in tourism development, create a cozy residence, or capitalize on the village's unique charm, this property offers a rare opportunity to build in a tranquil and scenic traditional setti...

| Property Info | Plot / Area Info                               | Additional info                   |                           |  |  |
|---------------|------------------------------------------------|-----------------------------------|---------------------------|--|--|
| Covered Area  | 335                                            | Reference Number<br>Property type | 1094207<br>Land and Plots |  |  |
| Amenities     | Location                                       |                                   |                           |  |  |
|               | Location: Lofou                                | Region: Limassol                  |                           |  |  |
|               | Coordinates: 34.815735291918 / 32.875664039068 |                                   |                           |  |  |