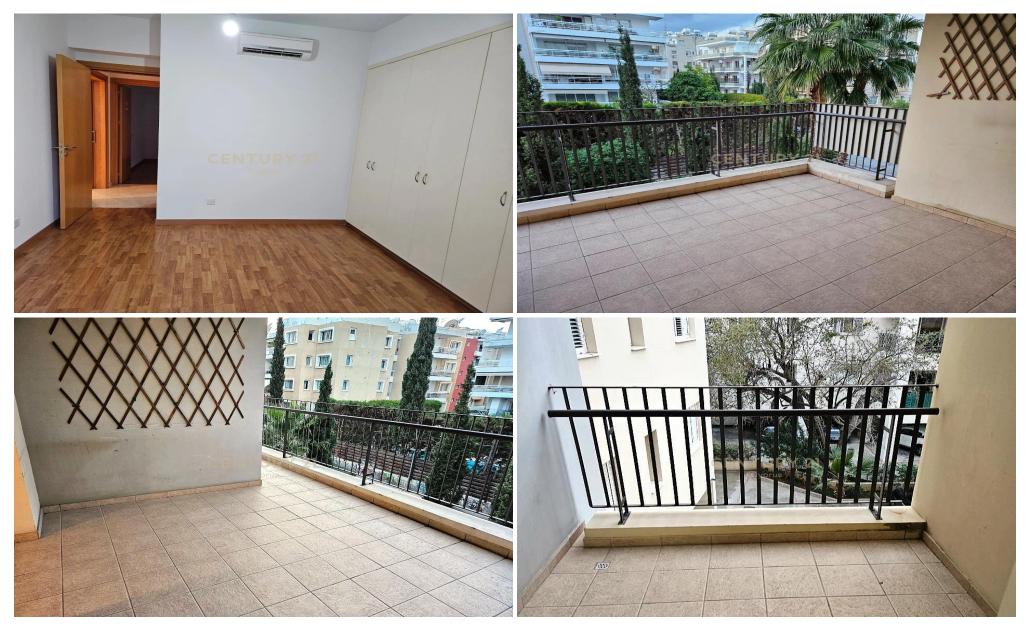

## 2 Bedroom Apartment for Sale in Limassol District

For sale a charming 2-bedroom apartment located in Neapoli, Limassol, just a 2-minute walk from the beach and ideally situated close to the city center and local amenities. Positioned on the 2nd floor, the apartment features an open-plan living and dining area, a separate kitchen, two spacious bedrooms, and a family bathroom. Additional highlights include two verandas, a storage room in the basement, and two parking spaces (one covered and one uncovered), offering both convenience and functionality. This property presents an excellent opportunity for comfortable living or investment in a prime location.