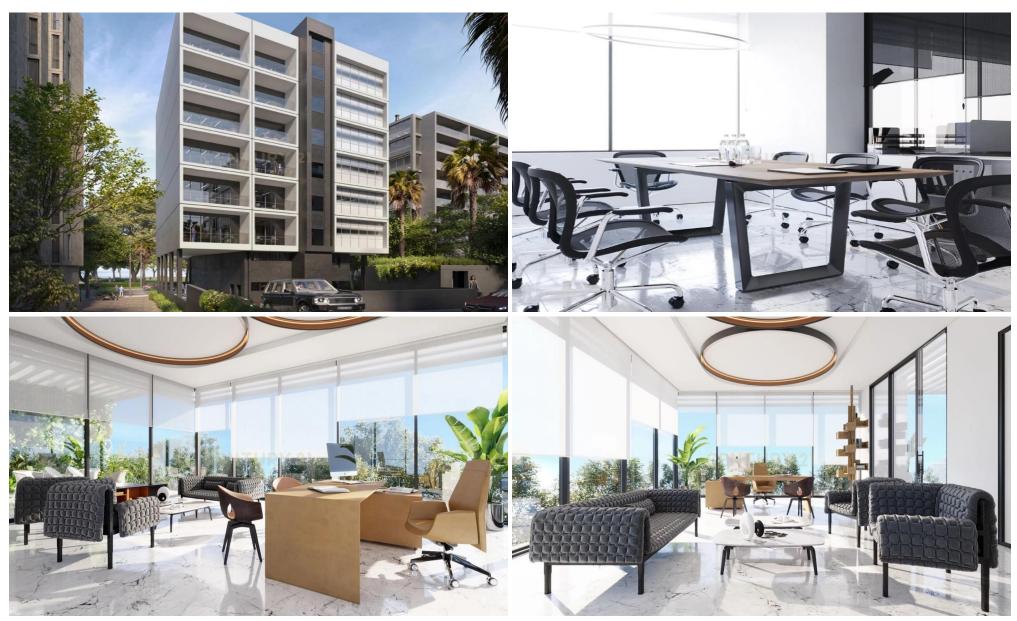

## for Sale in Limassol District

For sale: Off-plan shop in Limassol City, Agia Triada area, on the ground floor. The property spans 109 sq.m. and offers a prime location near the sea, seaside, city center, and entertainment hubs, making it ideal for business ventures. Set in a residential area, the shop enjoys both sea and city views.

This whole-floor property is designed with modern comforts including air conditioning, double-glazed windows, and an energy efficiency certificate (Category A). The floors are finished with a blend of tiles and marble, adding a touch of luxury.

Additional features include an elevator and electricity provisions. The shop is expected to be delivered by December 2026, offering a...

| Property Info     | Plot / Area Info | Additional info                 |
|-------------------|------------------|---------------------------------|
| Covered Area      | 109              | Reference Number <b>1115278</b> |
| Floor Number      | 0                |                                 |
| Energy Efficiency | A                | Property type                   |