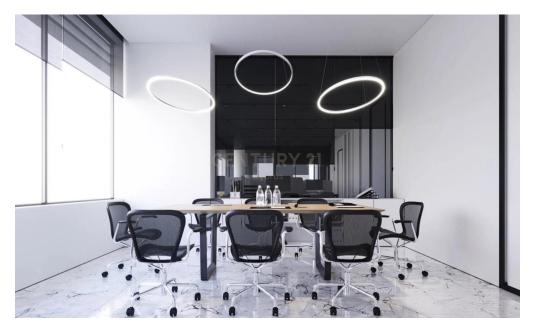

## for Sale in Limassol District

For sale: Off-plan shop in Limassol City, Agia Triada area, on the ground floor. The property spans 109 sq.m. and offers a prime location near the sea, seaside, city center, and entertainment hubs, making it ideal for business ventures. Set in a residential area, the shop enjoys both sea and city views.

This whole-floor property is designed with modern comforts including air conditioning, double-glazed windows, and an energy efficiency certificate (Category A). The floors are finished with a blend of tiles and marble, adding a touch of luxury.

Additional features include an elevator and electricity provisions. The shop is expected to be delivered by December 2026, offering a...

| Property Info     | Plot / Area Info | Additional info                 |
|-------------------|------------------|---------------------------------|
| Covered Area      | 109              | Reference Number <b>1115278</b> |
| Floor Number      | 0                |                                 |
| Energy Efficiency | A                | Property type                   |