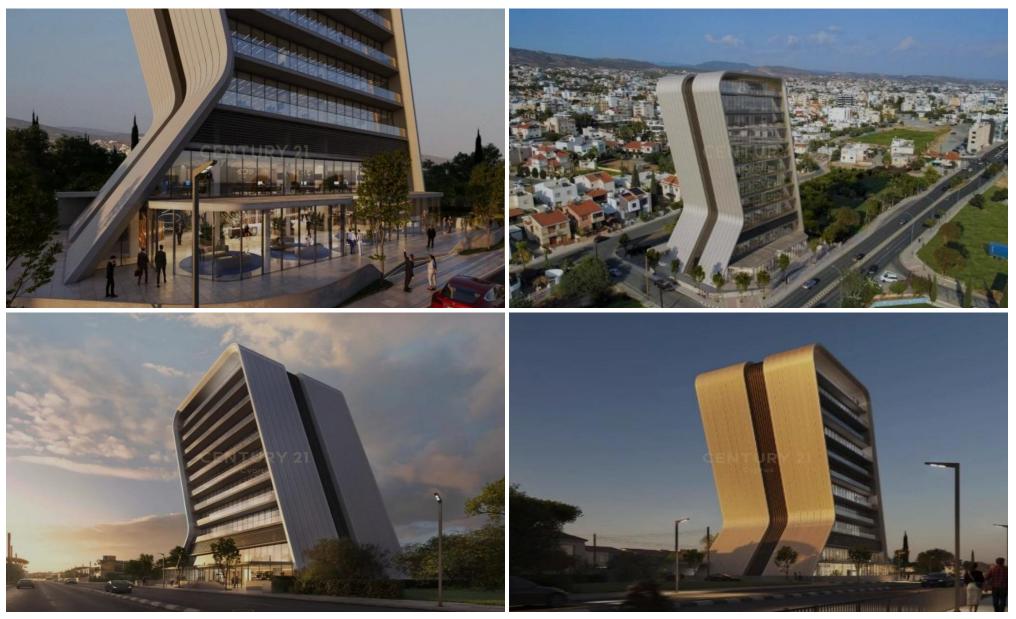

## 243m<sup>2</sup> Office for Sale in Limassol District

Office for sale on the ground floor in Kapsalos, Limassol City. The property spans 436.20 sq.m. and 38.60 sq.m. of covered verandas and is located in a residential area. It features 1bathroom, air conditioning, and double-glazed windows, with an energy efficiency certificate rated A. The floors are finished with tiles. This new development is in excellent condition and offers city views. Notable building amenities include an elevator, a top-floor restaurant with stunning views, and premium gym facilities. This office space combines modern features with a prime location, ideal for businesses looking for a vibrant and well-connected environment.