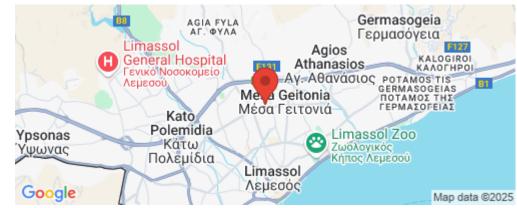

# **INDEX**

## 243m<sup>2</sup> Office for Sale in Limassol District

Office for sale on the ground floor in Kapsalos, Limassol City. The property spans 436.20 sq.m. and 38.60 sq.m. of covered verandas and is located in a residential area. It features 1bathroom, air conditioning, and double-glazed windows, with an energy efficiency certificate rated A. The floors are finished with tiles. This new development is in excellent condition and offers city views. Notable building amenities include an elevator, a top-floor restaurant with stunning views, and premium gym facilities. This office space combines modern features with a prime location, ideal for businesses looking for a vibrant and well-connected environment.



#### **Property Info**

#### Plot / Area Info

Covered Area243Floor Number6Energy EfficiencyA

#### Amenities

#### Location

Region: Limassol Coordinates: 34.6984827 / 33.0374781

#### **Additional info**

| Reference Number | 1116429 |
|------------------|---------|
| Property type    | Office  |
| Bathrooms        | 1       |



### Price: €2 464 000 + VAT

VAT for this property is €255,222 or €468,160. VAT usually is 19%. If it is your first purchase of property, you can have VAT reduced to 5% for the first 150sq.m. of the property.

| VAT                         | Excluded | Title transfer fee<br>Price per SQM | ~€95 160.00<br>€10 140.00/m² | Common expenses       | None |  |  |
|-----------------------------|----------|-------------------------------------|-------------------------