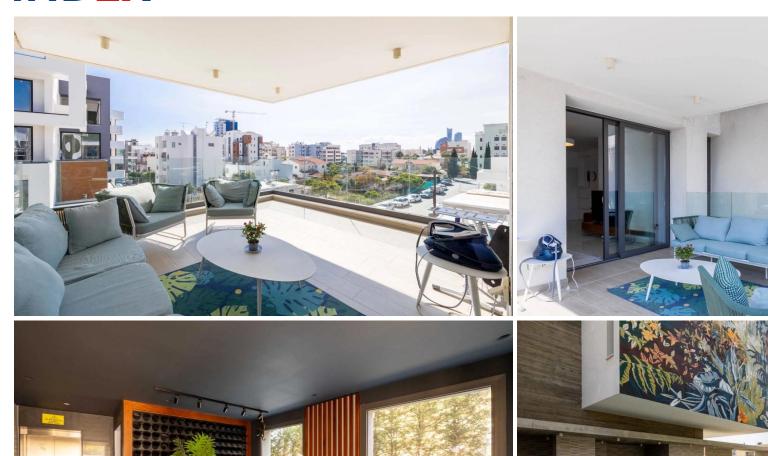

## 2 Bedroom Apartment for Sale in Potamos Germasogeias, Limassol District

Just a short stroll from the iconic Dasoudi Beach, this elegant two-bedroom apartment offers a rare combination of refined style, premium comfort, and a prime location in one of Limassol's most desirable neighborhoods. Located in a prestigious residential development, the apartment features an open-plan layout, designer furnishings, and high-end finishes throughout. Expansive windows fill the living space with natural light and open onto a spacious veranda with lovely city views. For year-round comfort, the apartment is equipped with underfloor heating and air conditioning. Fully furnished and ready to move in, it ensures a seamless transition to luxury living. The gated com...