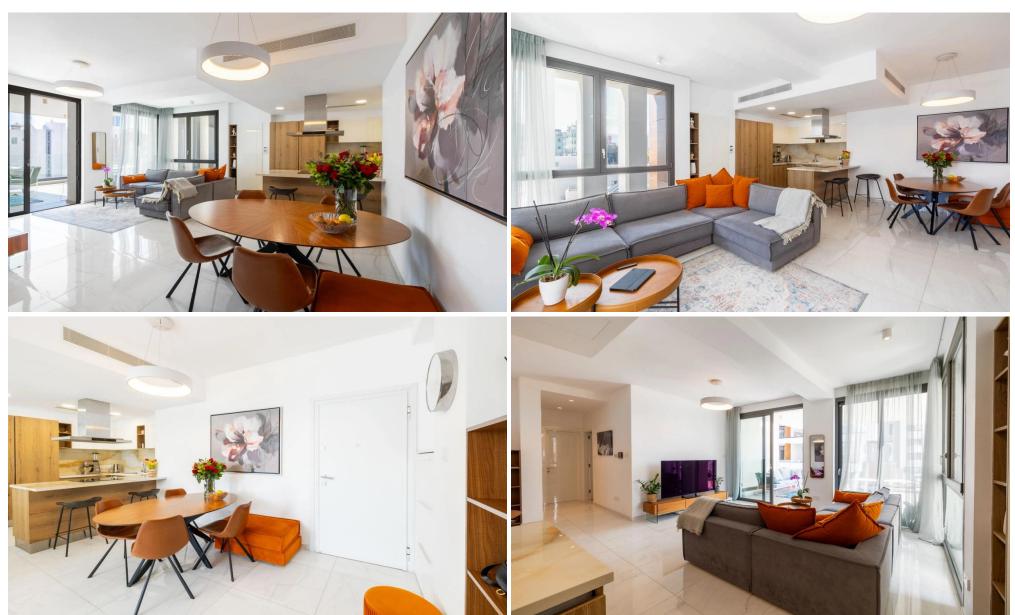

## 2 Bedroom Apartment for Sale in Potamos Germasogeias, Limassol District

Just a short stroll from the iconic Dasoudi Beach, this elegant two-bedroom apartment offers a rare combination of refined style, premium comfort, and a prime location in one of Limassol's most desirable neighborhoods. Located in a prestigious residential development, the apartment features an open-plan layout, designer furnishings, and high-end finishes throughout. Expansive windows fill the living space with natural light and open onto a spacious veranda with lovely city views. For year-round comfort, the apartment is equipped with underfloor heating and air conditioning. Fully furnished and ready to move in, it ensures a seamless transition to luxury living. The gated com...