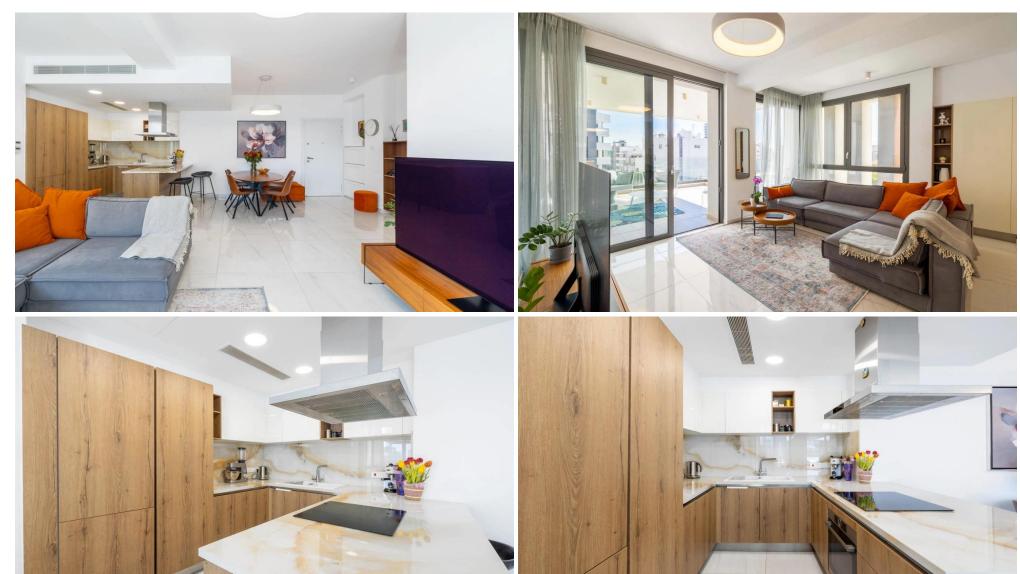

## 2 Bedroom Apartment for Sale in Potamos Germasogeias, Limassol District

Just a short stroll from the iconic Dasoudi Beach, this elegant two-bedroom apartment offers a rare combination of refined style, premium comfort, and a prime location in one of Limassol's most desirable neighborhoods. Located in a prestigious residential development, the apartment features an open-plan layout, designer furnishings, and high-end finishes throughout. Expansive windows fill the living space with natural light and open onto a spacious veranda with lovely city views. For year-round comfort, the apartment is equipped with underfloor heating and air conditioning. Fully furnished and ready to move in, it ensures a seamless transition to luxury living. The gated com...