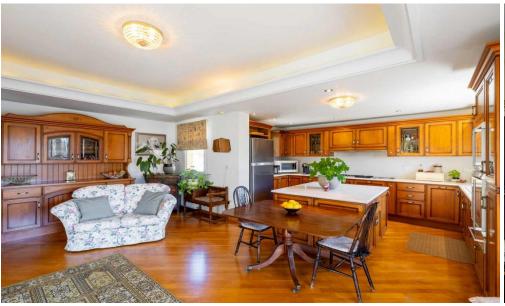

The ground floor welcomes you with beautifully set entrance area leading to a spacious kitchen and inviting family dining areas, and a charming garden seating area. A formal dining space and cozy living rooms with a fireplace add warmth and elegance. Additionally, a dedicated office—easily convertible into a bedroom, a guest toilet and separate laundry/pantry room—enhance functionality.