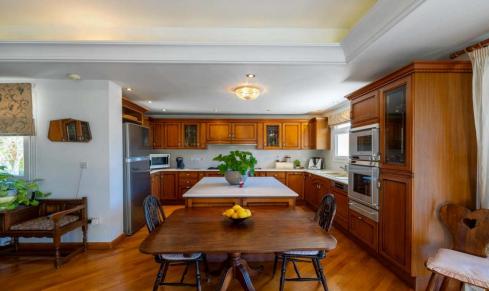

The ground floor welcomes you with beautifully set entrance area leading to a spacious kitchen and inviting family dining areas, and a charming garden seating area. A formal dining space and cozy living rooms with a fireplace add warmth and elegance. Additionally, a dedicated office—easily convertible into a bedroom, a guest toilet and separate laundry/pantry room—enhance functionality.