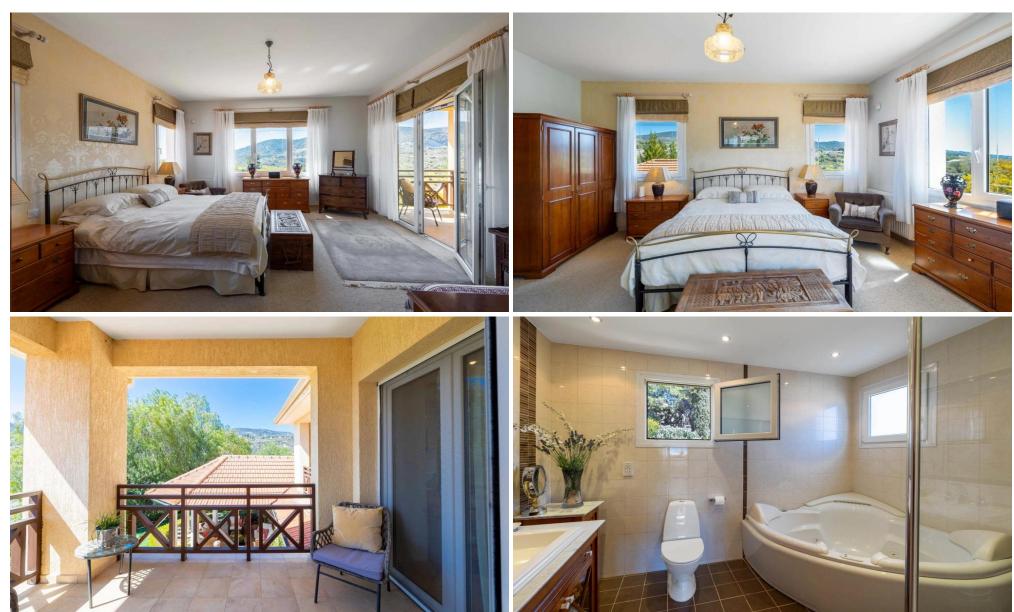

On the upper level, t...

| Property Info |     | Plot / Area Info |      | Additional info  |        |
|---------------|-----|------------------|------|------------------|--------|
|               |     |                  |      | Reference Number | p60400 |
| Covered Area  | 340 | Plot area        | 2361 | Property type    | House  |
|               |     |                  |      | Bathrooms        | 4      |