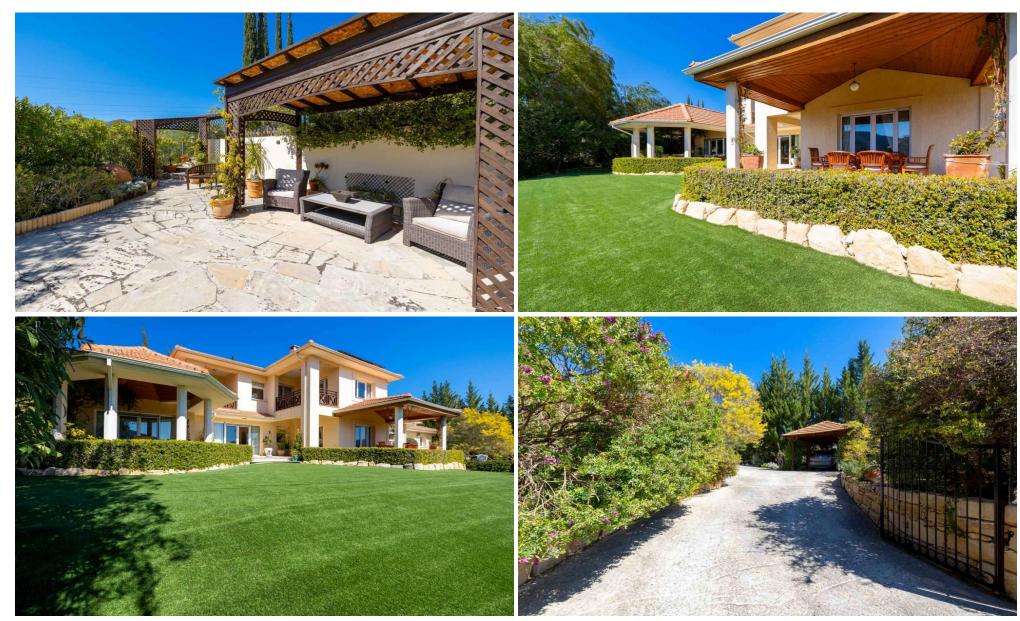

## 4 Bedroom House for Sale in Laneia, Limassol District

Nestled in the picturesque Lanea village, just 15 minutes from Limassol, this stunning villa offers a tranquil retreat surrounded by lush pine trees. Set on a generous plot of beautifully landscaped land, this residence seamlessly blends character with modern comfort.