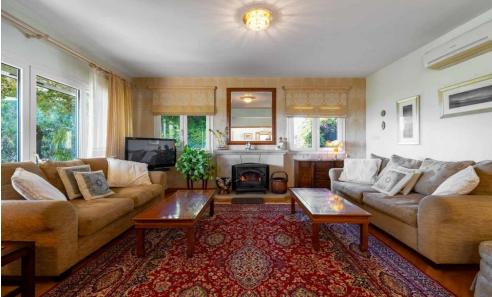

The ground floor welcomes you with beautifully set entrance area leading to a spacious kitchen and inviting family dining areas, and a charming garden seating area. A formal dining space and cozy living rooms with a fireplace add warmth and elegance. Additionally, a dedicated office—easily convertible into a bedroom, a guest toilet and separate laundry/pantry room—enhance functionality.