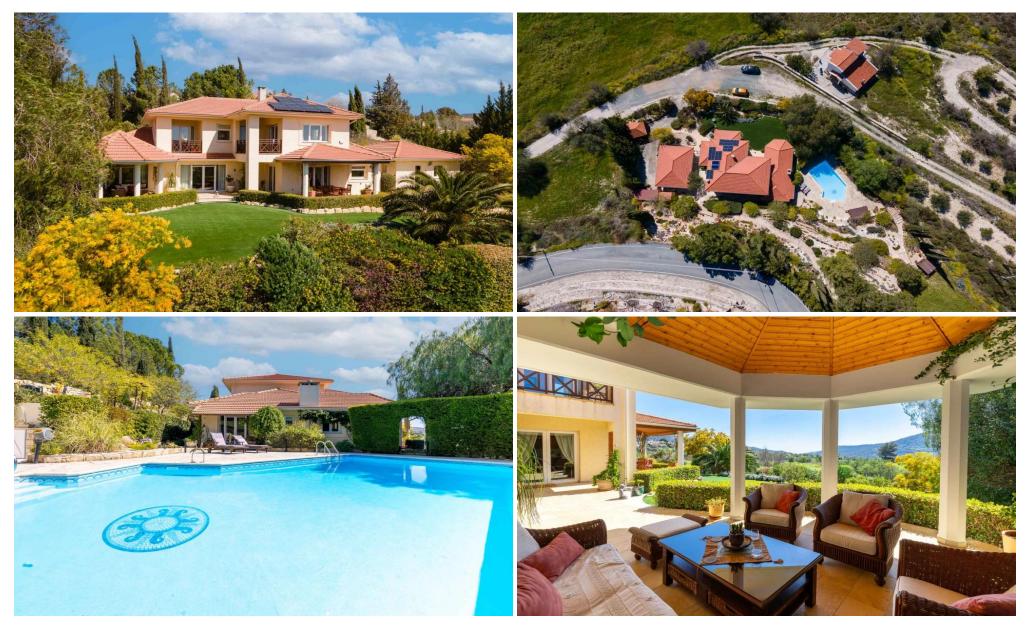

## 4 Bedroom House for Sale in Laneia, Limassol District

Nestled in the picturesque Lanea village, just 15 minutes from Limassol, this stunning villa offers a tranquil retreat surrounded by lush pine trees. Set on a generous plot of beautifully landscaped land, this residence seamlessly blends character with modern comfort.

The ground floor welcomes you with beautifully set entrance area leading to a spacious kitchen and inviting family dining areas, and a charming garden seating area. A formal dining space and cozy living rooms with a fireplace add warmth and elegance. Additionally, a dedicated office—easily convertible into a bedroom, a guest toilet and separate laundry/pantry room—enhance functionality.

On the upper level, t...

| Property Info |     | Plot / Area Info |      | Additional info  |        |
|---------------|-----|------------------|------|------------------|--------|
|               |     |                  |      | Reference Number | p60400 |
| Covered Area  | 340 | Plot area        | 2361 | Property type    | House  |
|               |     |                  |      | Bathrooms        | 4      |