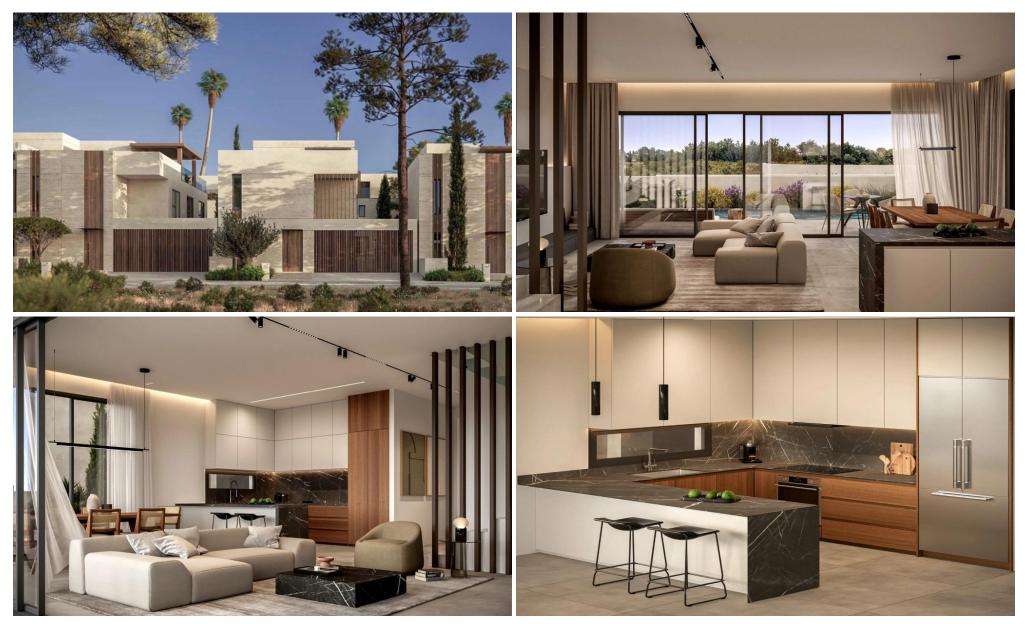

## 4 Bedroom House for Sale in Larnaca District

Welcome to a charming collection of contemporary 3- and 4-bedroom villas, perfectly designed for modern living just moments away from the beach. Situated in the serene and green area of Livadia, it gives easy access to the best shopping, dining, and entertainment options that Larnaca has to offer.

Each villa boasts ample and comfortable interior spaces, allowing for a relaxed and spacious living environment. The inclusion of high-quality European ceramic tiles in the bathrooms and living areas, as well as high-standard kitchen cabinets and wardrobes, showcases the attention to detail and commitment to quality in the design.