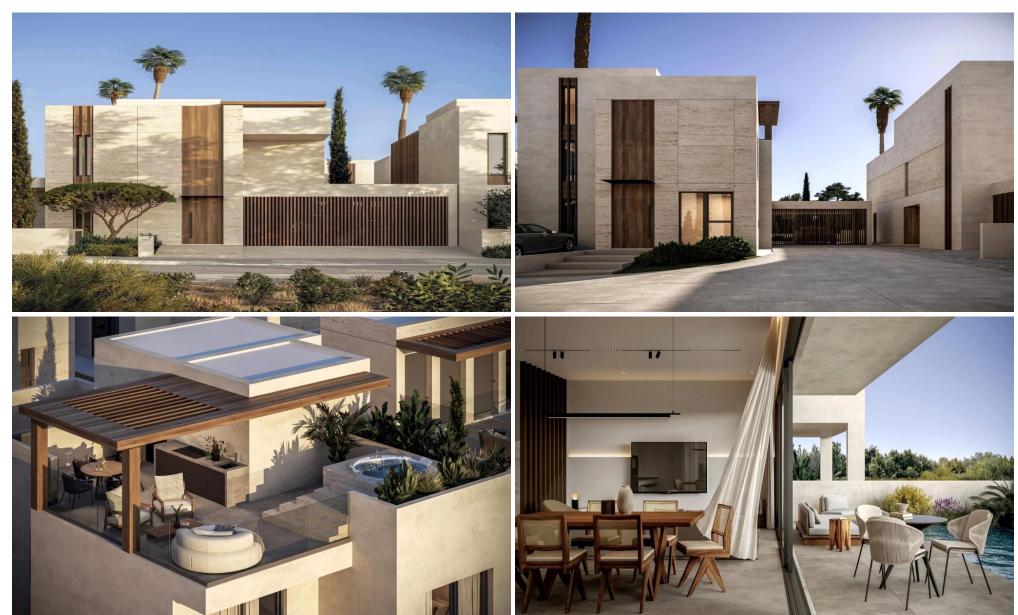

## 4 Bedroom House for Sale in Larnaca District

Welcome to a charming collection of contemporary 3- and 4-bedroom villas, perfectly designed for modern living just moments away from the beach. Situated in the serene and green area of Livadia, it gives easy access to the best shopping, dining, and entertainment options that Larnaca has to offer.

Each villa boasts ample and comfortable interior spaces, allowing for a relaxed and spacious living environment. The inclusion of high-quality European ceramic tiles in the bathrooms and living areas, as well as high-standard kitchen cabinets and wardrobes, showcases the attention to detail and commitment to quality in the design.

For those seeking the ultimate in luxury, the develop...

| <b>Property Info</b> |     | Plot / Area Info |     | Additional info   |       |
|----------------------|-----|------------------|-----|-------------------|-------|
| Covered Area         | 203 | Plot area        | 351 | Reference Number  | 95111 |
|                      |     |                  |     | Property type     | House |
|                      |     |                  |     | Construction Year | 2027  |
|                      |     |                  |     | Bathrooms         | 3     |