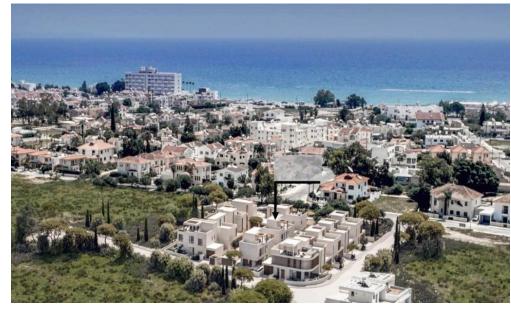

## 4 Bedroom House for Sale in Larnaca District

Welcome to a charming collection of contemporary 3- and 4-bedroom villas, perfectly designed for modern living just moments away from the beach. Situated in the serene and green area of Livadia, it gives easy access to the best shopping, dining, and entertainment options that Larnaca has to offer.

Amenities Location

Region: Larnaca

Coordinates: **34.9517** / **33.6415** 

Price: €678 000 + VAT

VAT for this property is €58,682 or €128,820. VAT usually is 19%. If it is your first purchase of property, you can have VAT reduced to 5% for the first 150sq.m. of the property.