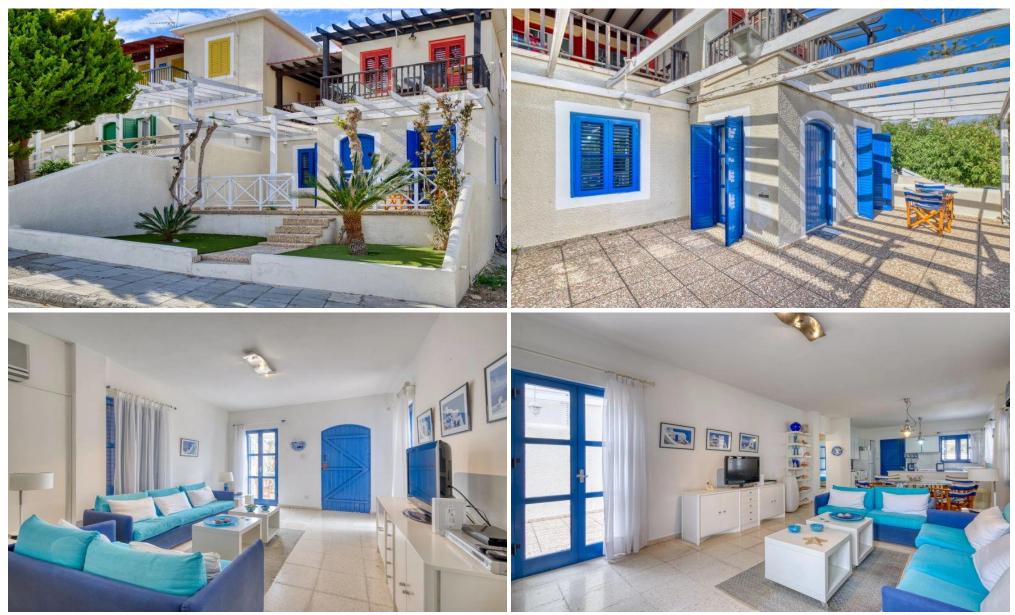

### 2 Bedroom Apartment for Sale in Protaras, Famagusta District

Two Bedroom Ground Floor Apartment For Sale in Protaras with Title Deeds This spacious and well presented two bedroom ground floor apartment is located in St. Elias, a short walk down into the main area of Protaras and a couple of minutes to the stunning Profitis Elias Church. The property consist of an open plan living area with fully fitted kitchen/diner with a back doors leading to the rear veranda with outdoor storage units and outdoor shower and has lots of space for sunbathing and for enjoying alfresco dining. From the hallway there is access to two double bedrooms, both with fitted wardrobes and a family bathroom with walk in shower. The apartment comes fully...