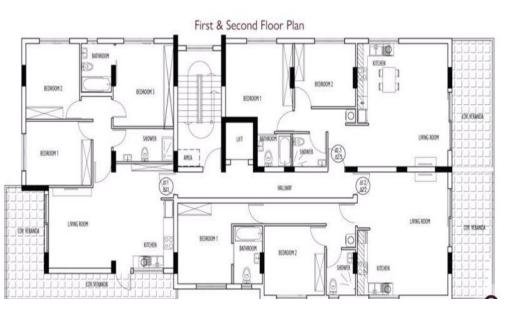

## 2 Bedroom Apartment for Sale in Erimi, Limassol District

Two Bedroom Apartment For Sale in Erimi, Limassol – Title Deeds (New Build Process) LAST REMAINING APARTMENT !! (Apt 12) Nestled in the serene village of Erimi, these apartments exude a blend of modern, comfort and tranquil living. Conveniently located just a stones throw away from everyday amenities. Whether you are returning from a days work or exploring nearby attractions you can rest assured you will experience comfortable living for all, either for your growing family or a cosy retreat for yourself. Naster bedroom with en-suite facilities and fitted wardrobes 1 Bedroom with fitted wardrobes 0 Open plan living – d...

Property Info Plot / Area Info

Covered Area 85

Amenities Location

**Location:** Erimi Region: **Limassol** 

Coordinates: **34.6792** / **32.9167** 