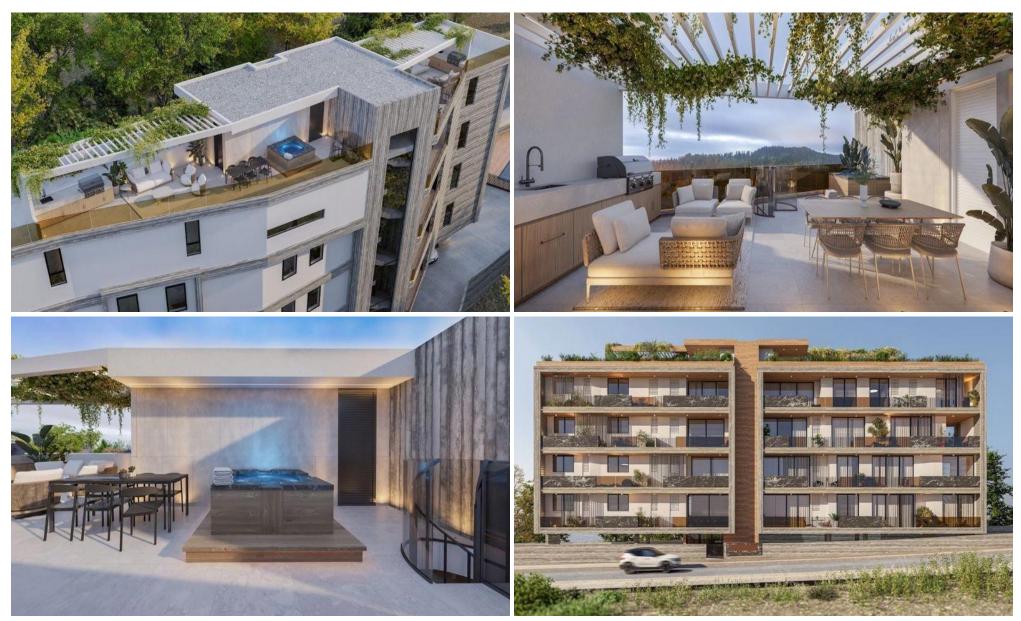

## 2 Bedroom Apartment for Sale in Limassol - Panthea

Two Bedroom Penthouse Apartment For Sale in Panthea, Limassol – Title Deeds (New Build Process) This new modern project comprises of 9 apartments and 2 penthouses over 4 floors. It is perfectly sited for making the most of the Mediterranean lifestyle. Residents will enjoy the tranquillity away from the city but still be able to have great access to the highway, a short minutes drive from the city-center and all main attractions, while those who appreciate the finer things in life these apartments present an elegant, modern retreat in one of Limassol's prestigious locations. The Master bedroom with fitted wardrobes and ensuite 2nd Bedroom with...