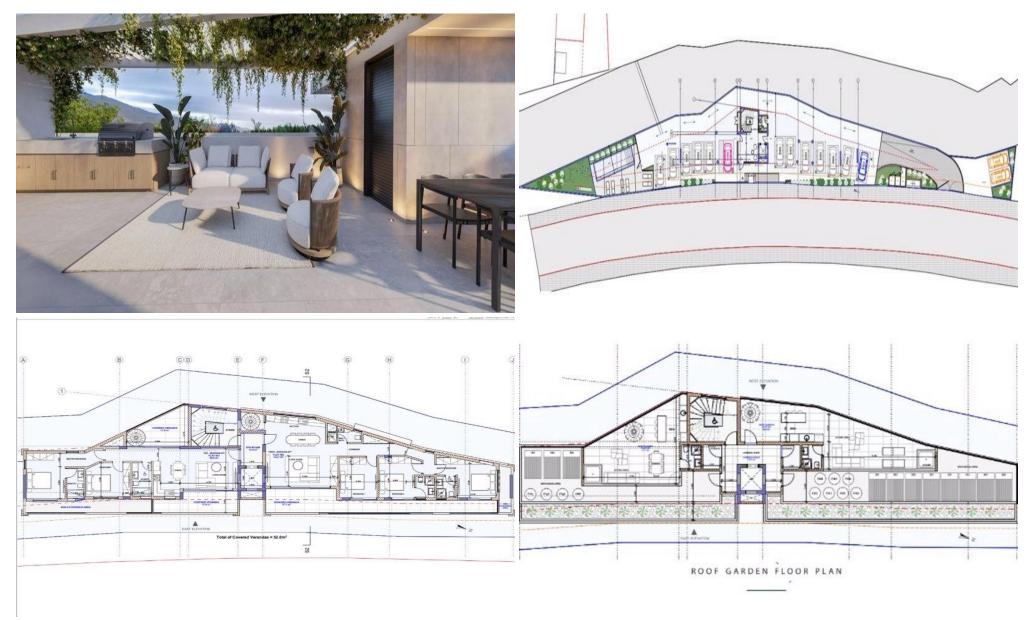

## 2 Bedroom Apartment for Sale in Limassol - Panthea

Two Bedroom Penthouse Apartment For Sale in Panthea, Limassol – Title Deeds (New Build Process) This new modern project comprises of 9 apartments and 2 penthouses over 4 floors. It is perfectly sited for making the most of the Mediterranean lifestyle. Residents will enjoy the tranquillity away from the city but still be able to have great access to the highway, a short minutes drive from the city-center and all main attractions, while those who appreciate the finer things in life these apartments present an elegant, modern retreat in one of Limassol's prestigious locations. The Master bedroom with fitted wardrobes and ensuite 2nd Bedroom with...