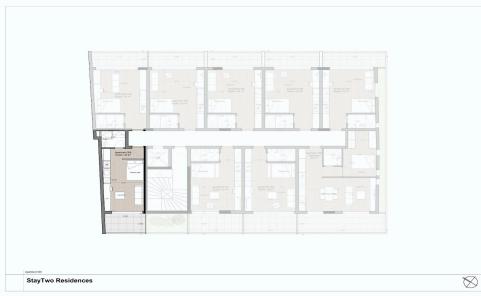

### 30m<sup>2</sup> Apartment for Sale in Limassol District

StayTwo Residences features 25 serviced studio apartments located in Limassol's Old Town.

Amenities include a rooftop bar, and fitness center. Nearby attractions include Anexartisias Street and Agora.

StayTwo offers turnkey solutions and attractive investment returns. Experience comfort and convenience in Limassol's Old Town at StayTwo Residences.

| Property Info                               |                                                                                  | Plot / Area In       | fo                 | Additional info                                                     |                                                   |  |  |
|---------------------------------------------|----------------------------------------------------------------------------------|----------------------|--------------------|---------------------------------------------------------------------|---------------------------------------------------|--|--|
| Covered Area<br>Heating<br>Air Conditioning | 30<br>Central Heating, Yes<br>All rooms, Yes                                     | Plot area<br>Parking | 37<br>Covered, Yes | Reference Number<br>Property type<br>Condition<br>Bathrooms<br>View | STAY2<br>Apartment<br>Brand New<br>1<br>City view |  |  |
| Amenities                                   | Location                                                                         |                      |                    |                                                                     |                                                   |  |  |
| • Garden                                    | Region: <b>Limassol</b><br>Coordinates: <b>34.680640166848 / 33.045684432103</b> |                      |                    |                                                                     |                                                   |  |  |