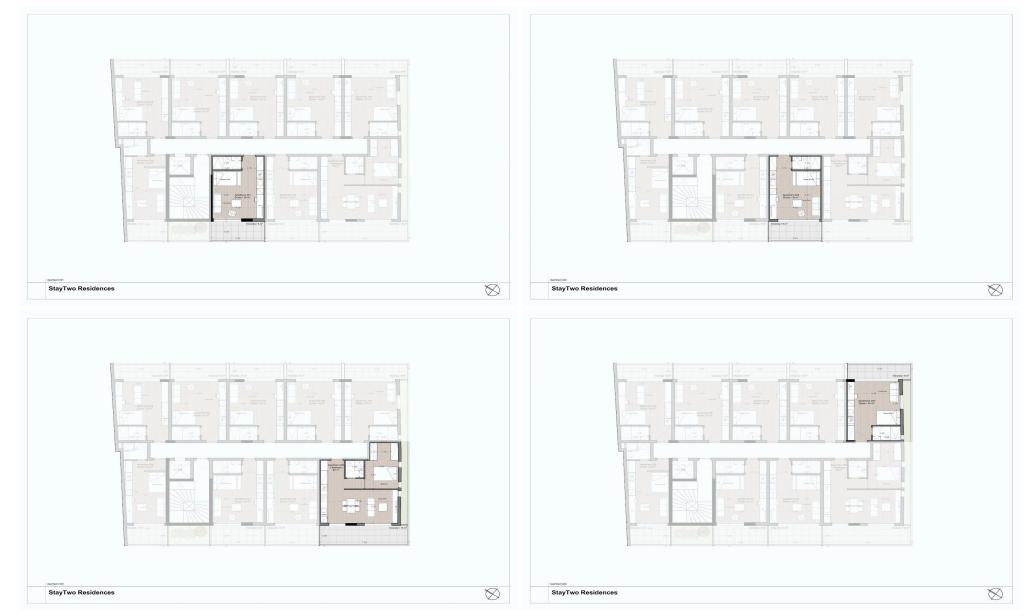

### 30m<sup>2</sup> Apartment for Sale in Limassol District

StayTwo Residences features 25 serviced studio apartments located in Limassol's Old Town.

Amenities include a rooftop bar, and fitness center. Nearby attractions include Anexartisias Street and Agora.

StayTwo offers turnkey solutions and attractive investment returns. Experience comfort and convenience in Limassol's Old Town at StayTwo Residences.

| Property Info                               |                                                                                  | Plot / Area In       | fo                 | Additional info                                                     |                                                   |  |  |
|---------------------------------------------|----------------------------------------------------------------------------------|----------------------|--------------------|---------------------------------------------------------------------|---------------------------------------------------|--|--|
| Covered Area<br>Heating<br>Air Conditioning | 30<br>Central Heating, Yes<br>All rooms, Yes                                     | Plot area<br>Parking | 37<br>Covered, Yes | Reference Number<br>Property type<br>Condition<br>Bathrooms<br>View | STAY2<br>Apartment<br>Brand New<br>1<br>City view |  |  |
| Amenities                                   | Location                                                                         |                      |                    |                                                                     |                                                   |  |  |
| • Garden                                    | Region: <b>Limassol</b><br>Coordinates: <b>34.680640166848 / 33.045684432103</b> |                      |                    |                                                                     |                                                   |  |  |