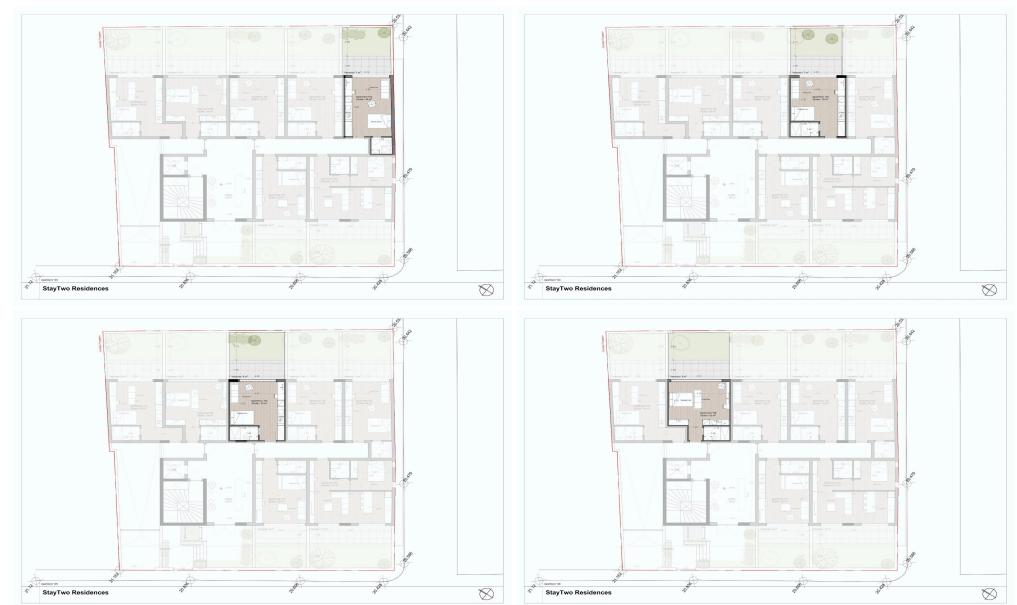

### 30m<sup>2</sup> Apartment for Sale in Limassol District

StayTwo Residences features 25 serviced studio apartments located in Limassol's Old Town.

Amenities include a rooftop bar, and fitness center. Nearby attractions include Anexartisias Street and Agora.

StayTwo offers turnkey solutions and attractive investment returns. Experience comfort and convenience in Limassol's Old Town at StayTwo Residences.

| Property Info                               |                                                                                  | Plot / Area In       | fo                 | Additional info                                                     |                                                   |  |  |
|---------------------------------------------|----------------------------------------------------------------------------------|----------------------|--------------------|---------------------------------------------------------------------|---------------------------------------------------|--|--|
| Covered Area<br>Heating<br>Air Conditioning | 30<br>Central Heating, Yes<br>All rooms, Yes                                     | Plot area<br>Parking | 37<br>Covered, Yes | Reference Number<br>Property type<br>Condition<br>Bathrooms<br>View | STAY2<br>Apartment<br>Brand New<br>1<br>City view |  |  |
| Amenities                                   | Location                                                                         |                      |                    |                                                                     |                                                   |  |  |
| • Garden                                    | Region: <b>Limassol</b><br>Coordinates: <b>34.680640166848 / 33.045684432103</b> |                      |                    |                                                                     |                                                   |  |  |