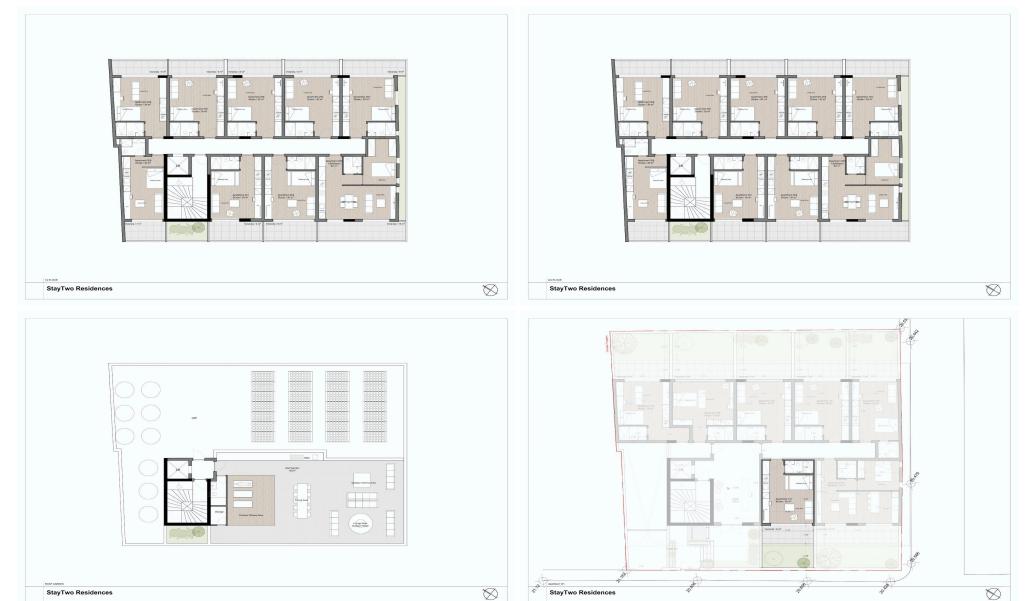

### 30m<sup>2</sup> Apartment for Sale in Limassol District

StayTwo Residences features 25 serviced studio apartments located in Limassol's Old Town.

Amenities include a rooftop bar, and fitness center. Nearby attractions include Anexartisias Street and Agora.

StayTwo offers turnkey solutions and attractive investment returns. Experience comfort and convenience in Limassol's Old Town at StayTwo Residences.

| Property Info                               |                                                                                  | Plot / Area In       | fo                 | Additional info                                                     |                                                   |  |  |
|---------------------------------------------|----------------------------------------------------------------------------------|----------------------|--------------------|---------------------------------------------------------------------|---------------------------------------------------|--|--|
| Covered Area<br>Heating<br>Air Conditioning | 30<br>Central Heating, Yes<br>All rooms, Yes                                     | Plot area<br>Parking | 37<br>Covered, Yes | Reference Number<br>Property type<br>Condition<br>Bathrooms<br>View | STAY2<br>Apartment<br>Brand New<br>1<br>City view |  |  |
| Amenities                                   | Location                                                                         |                      |                    |                                                                     |                                                   |  |  |
| • Garden                                    | Region: <b>Limassol</b><br>Coordinates: <b>34.680640166848 / 33.045684432103</b> |                      |                    |                                                                     |                                                   |  |  |