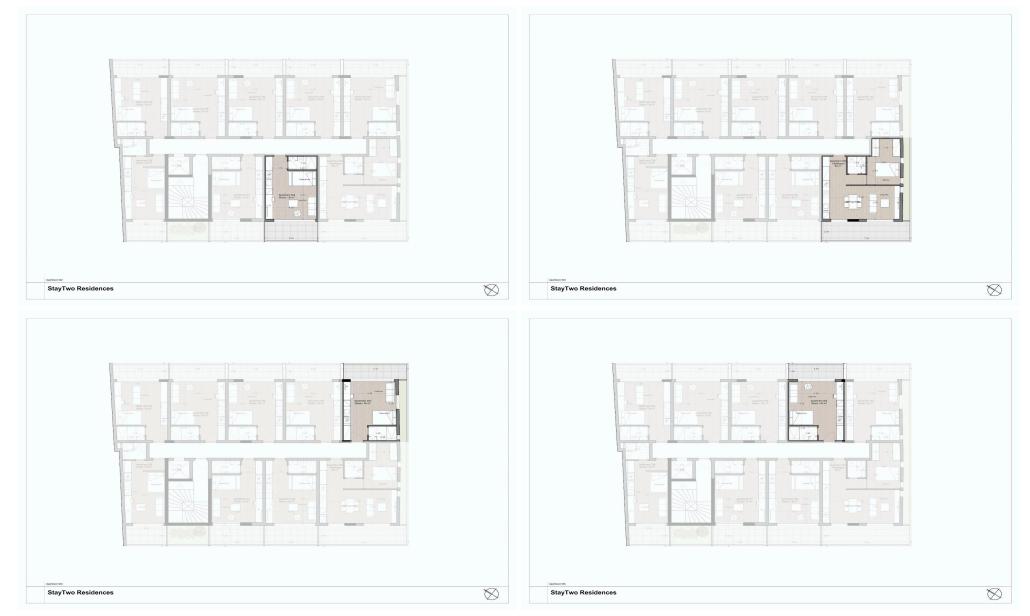

### 30m<sup>2</sup> Apartment for Sale in Limassol District

StayTwo Residences features 25 serviced studio apartments located in Limassol's Old Town.

Amenities include a rooftop bar, and fitness center. Nearby attractions include Anexartisias Street and Agora.

StayTwo offers turnkey solutions and attractive investment returns. Experience comfort and convenience in Limassol's Old Town at StayTwo Residences.

| Property Info                               |                                                                                  | Plot / Area In       | fo                 | Additional info                                                     |                                                   |  |  |
|---------------------------------------------|----------------------------------------------------------------------------------|----------------------|--------------------|---------------------------------------------------------------------|---------------------------------------------------|--|--|
| Covered Area<br>Heating<br>Air Conditioning | 30<br>Central Heating, Yes<br>All rooms, Yes                                     | Plot area<br>Parking | 37<br>Covered, Yes | Reference Number<br>Property type<br>Condition<br>Bathrooms<br>View | STAY2<br>Apartment<br>Brand New<br>1<br>City view |  |  |
| Amenities                                   | Location                                                                         |                      |                    |                                                                     |                                                   |  |  |
| • Garden                                    | Region: <b>Limassol</b><br>Coordinates: <b>34.680640166848 / 33.045684432103</b> |                      |                    |                                                                     |                                                   |  |  |