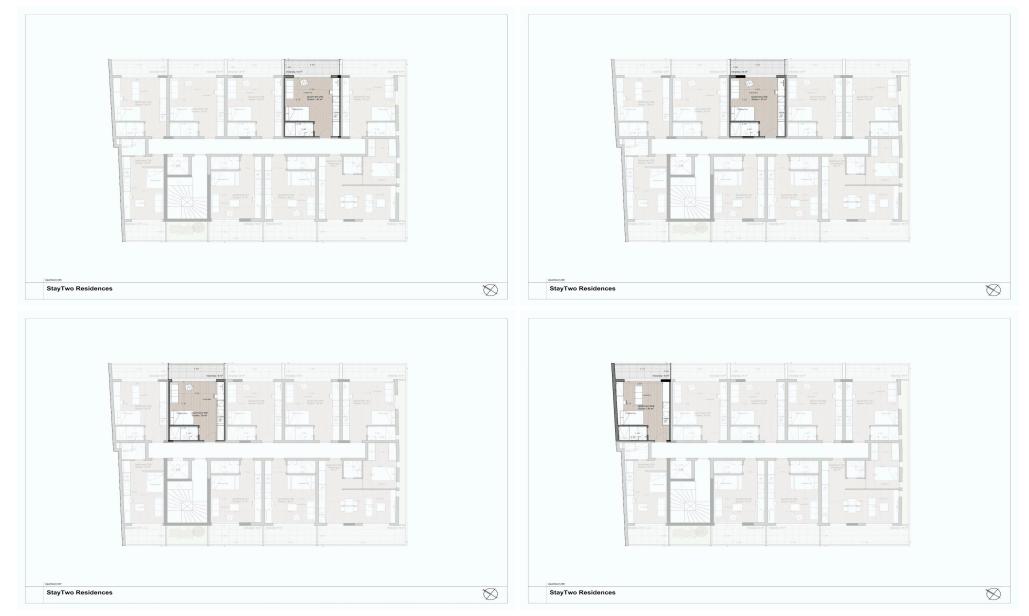

### 30m<sup>2</sup> Apartment for Sale in Limassol District

StayTwo Residences features 25 serviced studio apartments located in Limassol's Old Town.

Amenities include a rooftop bar, and fitness center. Nearby attractions include Anexartisias Street and Agora.

StayTwo offers turnkey solutions and attractive investment returns. Experience comfort and convenience in Limassol's Old Town at StayTwo Residences.

| Property Info                               |                                                                                  | Plot / Area In       | fo                 | Additional info                                                     |                                                   |  |  |
|---------------------------------------------|----------------------------------------------------------------------------------|----------------------|--------------------|---------------------------------------------------------------------|---------------------------------------------------|--|--|
| Covered Area<br>Heating<br>Air Conditioning | 30<br>Central Heating, Yes<br>All rooms, Yes                                     | Plot area<br>Parking | 37<br>Covered, Yes | Reference Number<br>Property type<br>Condition<br>Bathrooms<br>View | STAY2<br>Apartment<br>Brand New<br>1<br>City view |  |  |
| Amenities                                   | Location                                                                         |                      |                    |                                                                     |                                                   |  |  |
| • Garden                                    | Region: <b>Limassol</b><br>Coordinates: <b>34.680640166848 / 33.045684432103</b> |                      |                    |                                                                     |                                                   |  |  |