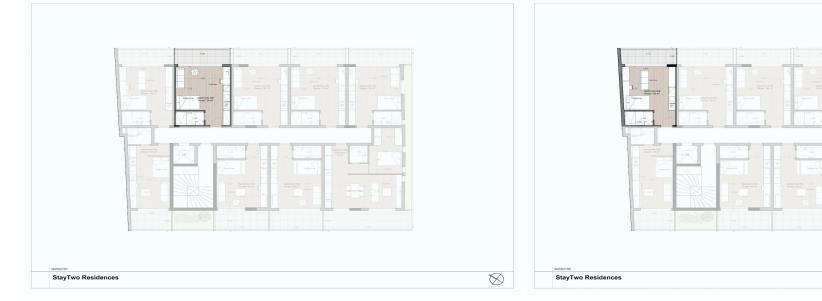

### 30m<sup>2</sup> Apartment for Sale in Limassol District

StayTwo Residences features 25 serviced studio apartments located in Limassol's Old Town.

Amenities include a rooftop bar, and fitness center. Nearby attractions include Anexartisias Street and Agora.

StayTwo offers turnkey solutions and attractive investment returns. Experience comfort and convenience in Limassol's Old Town at StayTwo Residences.

| Property Info                               |                                                                                  | Plot / Area In       | fo                 | Additional info                                                     |                                                   |  |  |
|---------------------------------------------|----------------------------------------------------------------------------------|----------------------|--------------------|---------------------------------------------------------------------|---------------------------------------------------|--|--|
| Covered Area<br>Heating<br>Air Conditioning | 30<br>Central Heating, Yes<br>All rooms, Yes                                     | Plot area<br>Parking | 37<br>Covered, Yes | Reference Number<br>Property type<br>Condition<br>Bathrooms<br>View | STAY2<br>Apartment<br>Brand New<br>1<br>City view |  |  |
| Amenities                                   | Location                                                                         |                      |                    |                                                                     |                                                   |  |  |
| • Garden                                    | Region: <b>Limassol</b><br>Coordinates: <b>34.680640166848 / 33.045684432103</b> |                      |                    |                                                                     |                                                   |  |  |