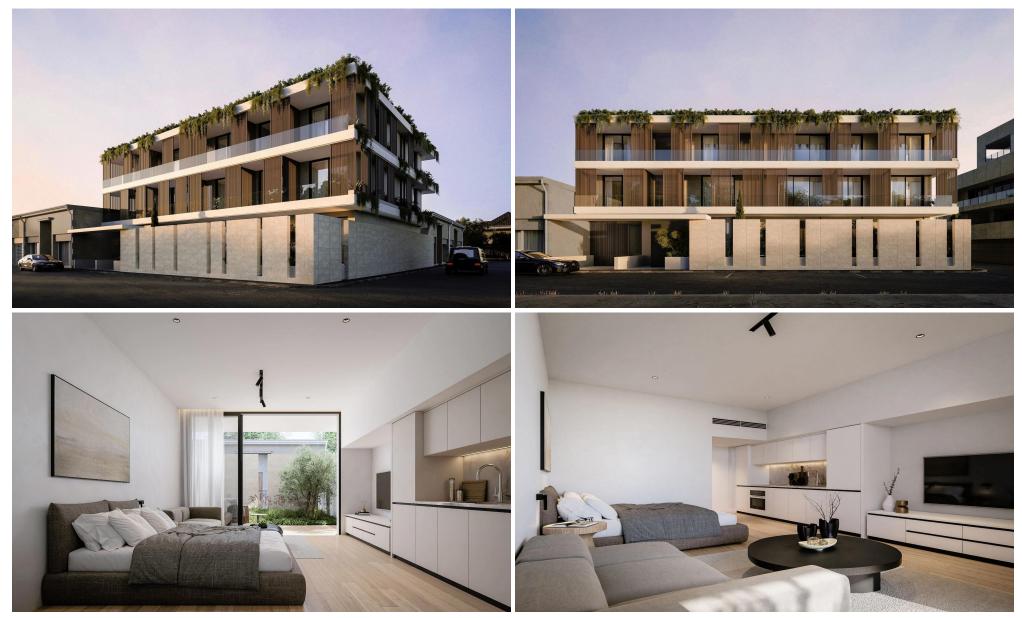

### 30m<sup>2</sup> Apartment for Sale in Limassol District

StayTwo Residences features 25 serviced studio apartments located in Limassol's Old Town.

Amenities include a rooftop bar, and fitness center. Nearby attractions include Anexartisias Street and Agora.

StayTwo offers turnkey solutions and attractive investment returns. Experience comfort and convenience in Limassol's Old Town at StayTwo Residences.

| Property Info                               |                                                                                  | Plot / Area In       | fo                 | Additional info                                                     |                                                   |  |  |
|---------------------------------------------|----------------------------------------------------------------------------------|----------------------|--------------------|---------------------------------------------------------------------|---------------------------------------------------|--|--|
| Covered Area<br>Heating<br>Air Conditioning | 30<br>Central Heating, Yes<br>All rooms, Yes                                     | Plot area<br>Parking | 37<br>Covered, Yes | Reference Number<br>Property type<br>Condition<br>Bathrooms<br>View | STAY2<br>Apartment<br>Brand New<br>1<br>City view |  |  |
| Amenities                                   | Location                                                                         |                      |                    |                                                                     |                                                   |  |  |
| • Garden                                    | Region: <b>Limassol</b><br>Coordinates: <b>34.680640166848 / 33.045684432103</b> |                      |                    |                                                                     |                                                   |  |  |