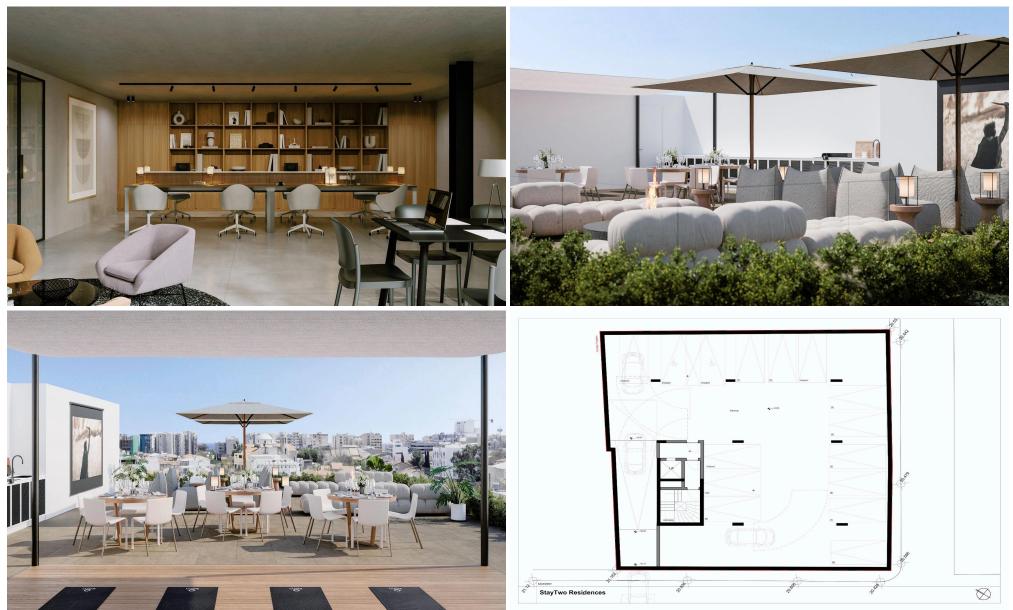

### 30m<sup>2</sup> Apartment for Sale in Limassol District

StayTwo Residences features 25 serviced studio apartments located in Limassol's Old Town.

Amenities include a rooftop bar, and fitness center. Nearby attractions include Anexartisias Street and Agora.

StayTwo offers turnkey solutions and attractive investment returns. Experience comfort and convenience in Limassol's Old Town at StayTwo Residences.

| Property Info                               |                                                                                  | Plot / Area In       | fo                 | Additional info                                                     |                                                   |  |  |
|---------------------------------------------|----------------------------------------------------------------------------------|----------------------|--------------------|---------------------------------------------------------------------|---------------------------------------------------|--|--|
| Covered Area<br>Heating<br>Air Conditioning | 30<br>Central Heating, Yes<br>All rooms, Yes                                     | Plot area<br>Parking | 37<br>Covered, Yes | Reference Number<br>Property type<br>Condition<br>Bathrooms<br>View | STAY2<br>Apartment<br>Brand New<br>1<br>City view |  |  |
| Amenities                                   | Location                                                                         |                      |                    |                                                                     |                                                   |  |  |
| • Garden                                    | Region: <b>Limassol</b><br>Coordinates: <b>34.680640166848 / 33.045684432103</b> |                      |                    |                                                                     |                                                   |  |  |