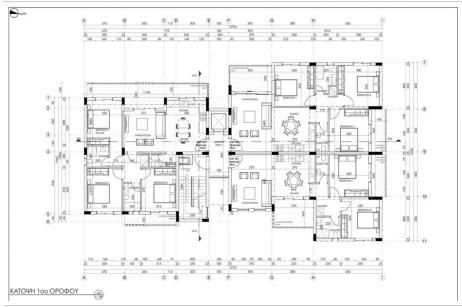

the property.

| VAT | Excluded | Title transfer fee | None                     | Common evnences | None |
|-----|----------|--------------------|--------------------------|-----------------|------|
|     |          | Price per SQM      | €3 028.00/m <sup>2</sup> | Common expenses | None |

## **Representative: 1st Class Homes**

| Registration number | 690   | Email | info@1stclass-homes.com                        |
|---------------------|-------|-------|------------------------------------------------|
| License number      | 367/E | Legal | KM FIRST CLASS HOMES LTD, KM FIRST CLASS HOMES |
| License number      | 307/E | name  | SERVICES LTD                                   |

2/4

Phone: +35725310243, +35770000889

## **Price change history**

€330 000 on Mar 25, 2025





















4/4