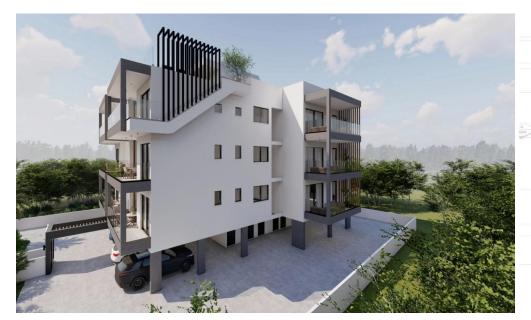

## 2 Bedroom Apartment for Sale in Limassol District

A new project in Polemidia area of Limassol. The project consists of 12 apartments. Key Features

Energy efficiency A
Ideal location with easy access to the highway
Excellent quality materials
Solar water heating system
Provision for electrical heat bodies on the walls
Provision for A/C in the bedrooms, living room and kitchen (SPLIT UNIT)
Electric shutters in the rooms

AVAILABILITY
Apartment 3rd floor

Indoor area 80 sq.m. Covered veranda 15 sq.m.

There are more apartments available in this project. Delivery date: July 2026.

Property Info Plot / Area Info

Covered Area 95