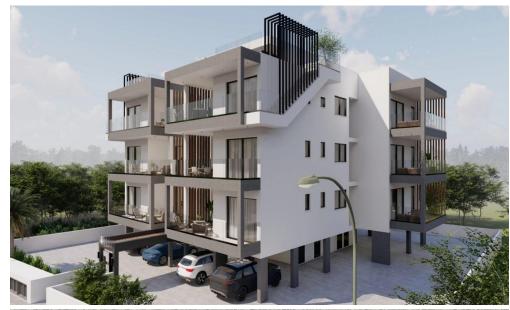

## 2 Bedroom Apartment for Sale in Limassol District

A new project in Polemidia area of Limassol. The project consists of 12 apartments. Key Features

Energy efficiency A
Ideal location with easy access to the highway
Excellent quality materials
Solar water heating system
Provision for electrical heat bodies on the walls
Provision for A/C in the bedrooms, living room and kitchen (SPLIT UNIT)
Electric shutters in the rooms

AVAILABILITY
Apartment 3rd floor

Indoor area 80 sq.m. Covered veranda 15 sq.m.

There are more apartments available in this project. Delivery date: July 2026.

Property Info Plot / Area Info

Covered Area 95