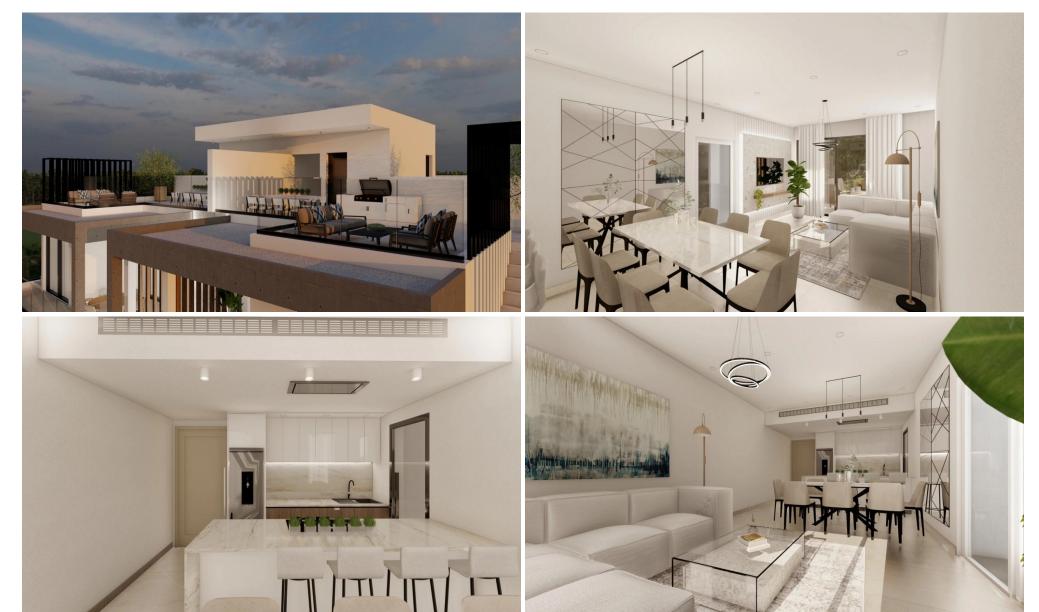

## 2 Bedroom Apartment for Sale in Limassol District

A new project in Polemidia area of Limassol. The project consists of 12 apartments. Key Features

Energy efficiency A
Ideal location with easy access to the highway
Excellent quality materials
Solar water heating system
Provision for electrical heat bodies on the walls
Provision for A/C in the bedrooms, living room and kitchen (SPLIT UNIT)
Electric shutters in the rooms

AVAILABILITY
Apartment 3rd floor

Indoor area 80 sq.m. Covered veranda 15 sq.m.

There are more apartments available in this project. Delivery date: July 2026.

Property Info Plot / Area Info

Covered Area 95