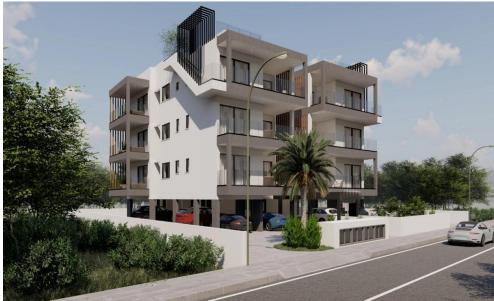

## 2 Bedroom Apartment for Sale in Limassol District

A new project in Polemidia area of Limassol. The project consists of 12 apartments. Key Features

Energy efficiency A
Ideal location with easy access to the highway
Excellent quality materials
Solar water heating system
Provision for electrical heat bodies on the walls
Provision for A/C in the bedrooms, living room and kitchen (SPLIT UNIT)
Electric shutters in the rooms

AVAILABILITY
Apartment 3rd floor

Indoor area 80 sq.m. Covered veranda 15 sq.m.

There are more apartments available in this project. Delivery date: July 2026.

Property Info Plot / Area Info

Covered Area 95