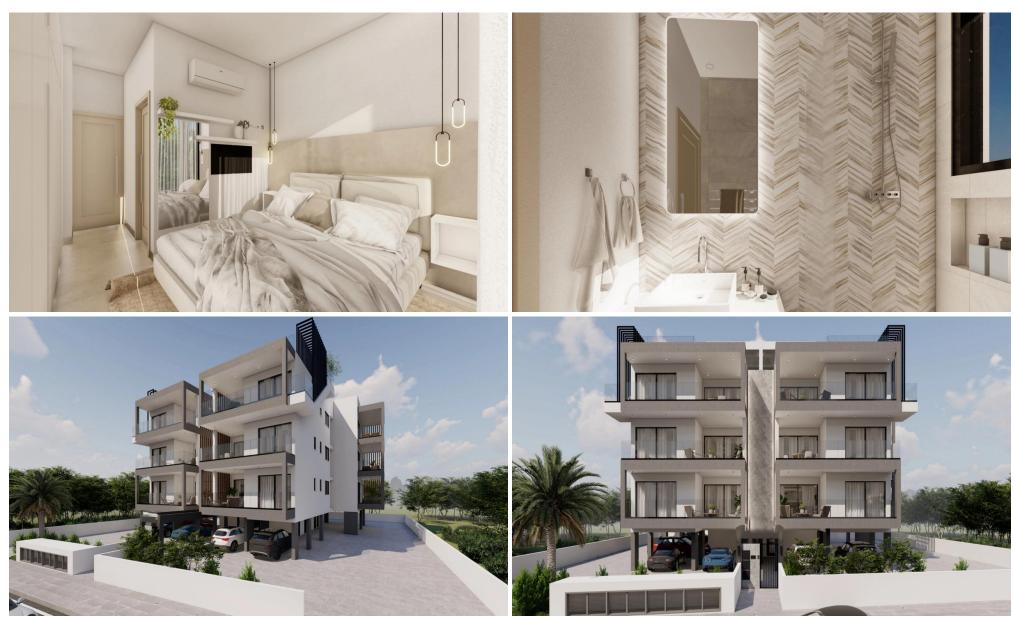

## 2 Bedroom Apartment for Sale in Limassol District

A new project in Polemidia area of Limassol. The project consists of 12 apartments. Key Features

Energy efficiency A
Ideal location with easy access to the highway
Excellent quality materials
Solar water heating system
Provision for electrical heat bodies on the walls
Provision for A/C in the bedrooms, living room and kitchen (SPLIT UNIT)
Electric shutters in the rooms

AVAILABILITY
Apartment 3rd floor

Indoor area 80 sq.m. Covered veranda 15 sq.m.

There are more apartments available in this project. Delivery date: July 2026.

Property Info Plot / Area Info

Covered Area 95