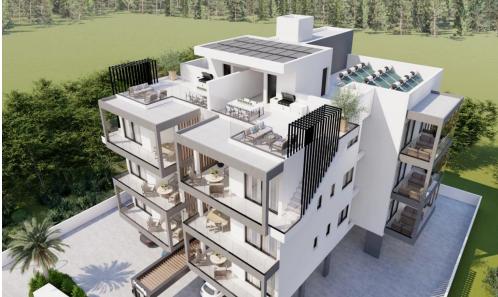

## 2 Bedroom Apartment for Sale in Limassol District

A new project in Polemidia area of Limassol. The project consists of 12 apartments. Key Features

Energy efficiency A
Ideal location with easy access to the highway
Excellent quality materials
Solar water heating system
Provision for electrical heat bodies on the walls
Provision for A/C in the bedrooms, living room and kitchen (SPLIT UNIT)
Electric shutters in the rooms

AVAILABILITY
Apartment 3rd floor

Indoor area 80 sq.m. Covered veranda 15 sq.m.

There are more apartments available in this project. Delivery date: July 2026.

Property Info Plot / Area Info

Covered Area 95