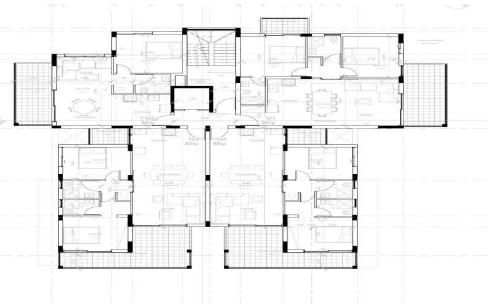

AVAILABILITY
Apartment 3rd floor

Indoor area 80 sq.m. Covered veranda 15 sq.m.

There are more apartments available in this project. Delivery date: July 2026.

Property Info Plot / Area Info

Covered Area 95