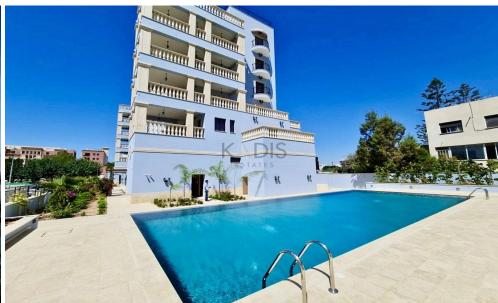

#### Property Highlights:

- Classic colonial architecture with premium materials and a thoughtfully designed layout
- High ceilings (3.10m) for a grand, spacious feel
- High-end finishes featuring marble, granite, parquet and premium woo...