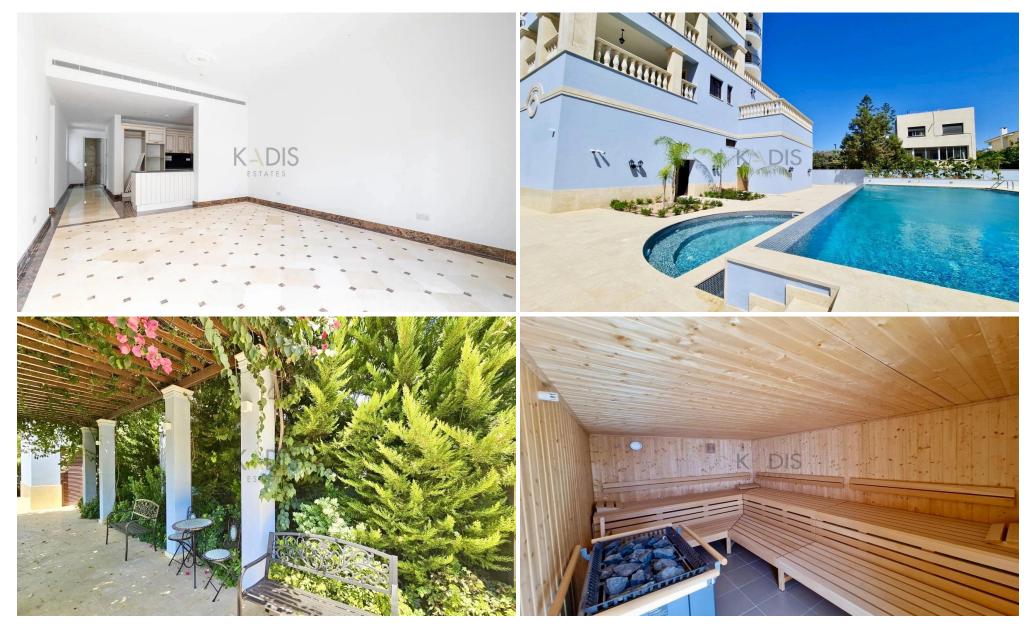

### 2 Bedroom Apartment for Sale in Potamos Germasogeias, Limassol District

Experience refined living in this exquisite two-bedroom apartment, located in the prestigious Potamos Germasogeia area, blending timeless elegance with modern comforts.

#### Key Features:

Bedrooms: 2Bathrooms: 2

• Internal Area: 93 m<sup>2</sup>

• Uncovered Veranda: 26 m²

• Floor Level: 2nd

• Underfloor Heating & Full Air Conditioning

• Private Parking & Storage Room

#### Property Highlights:

- Classic colonial architecture with premium materials and a thoughtfully designed layout
- High ceilings (3.10m) for a grand, spacious feel
- High-end finishes featuring marble, granite, parquet and premium woo...

Reference Number 11086

Property type Apartment Condition Brand New

Bathrooms 2

**Amenities** 

• Gym

Location

**Location:** Potamos Germasogeias

Coordinates: **34.69545003** / **33.07797447** 