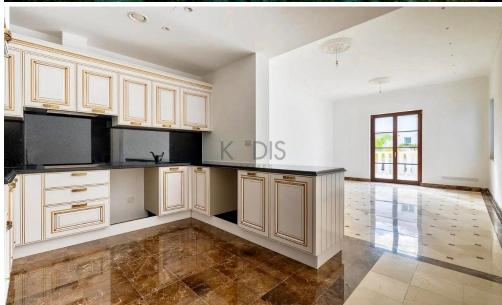

#### Property Highlights:

- Classic colonial architecture with premium materials and a thoughtfully designed layout
- High ceilings (3.10m) for a grand, spacious feel
- High-end finishes featuring marble, granite, parquet and premium woo...