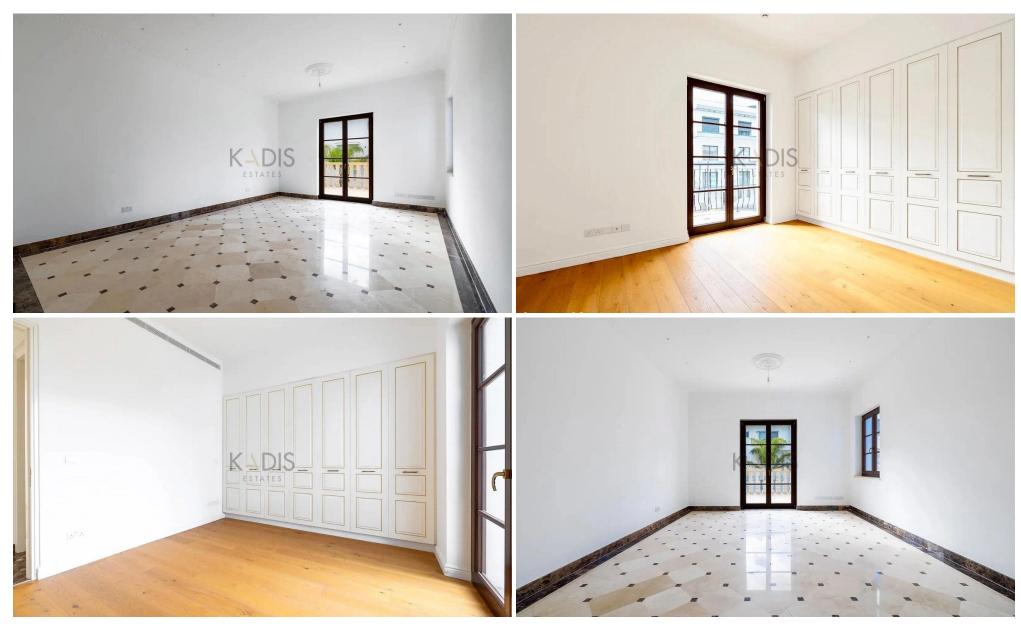

### 2 Bedroom Apartment for Sale in Potamos Germasogeias, Limassol District

Experience refined living in this exquisite two-bedroom apartment, located in the prestigious Potamos Germasogeia area, blending timeless elegance with modern comforts.

#### Key Features:

Bedrooms: 2Bathrooms: 2

• Internal Area: 93 m<sup>2</sup>

• Uncovered Veranda: 26 m²

• Floor Level: 2nd

• Underfloor Heating & Full Air Conditioning

• Private Parking & Storage Room

#### Property Highlights:

- Classic colonial architecture with premium materials and a thoughtfully designed layout
- High ceilings (3.10m) for a grand, spacious feel
- High-end finishes featuring marble, granite, parquet and premium woo...