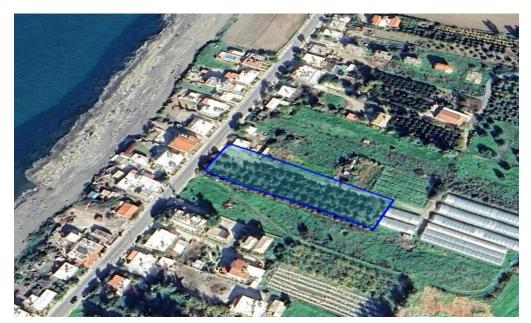

## 3,891m<sup>2</sup> Plot for Sale in Agia Marina Chrysochous, Paphos District

Reference ID: #SA36255Price details: €420,000 +VATThis asset is a field in Agia Marina, Paphos.The asset abuts the Polis Chrysochous – Pomos road on its west border and is c. 80m east of the sea.The asset has an area of 3,891sqm and benefits from c. 33m road frontage along a registered road on its northwest border.The immediate area comprises of residential developments as well as undeveloped parcels of land.The asset falls within residential planning zone H2 with 90% building density, 50% coverage, 2 floors and a maximum height of 8.3m.THE PRICE IS SUBJECT TO VAT.

**Amenities Location** 

**Location:** Agia Marina Chrysochous Region: **Paphos** 

Coordinates: 35.110926650618 / 32.508468482179

Price: €420 000 + VAT

VAT Excluded

Title transfer fee None

Price per SQM €108.00/m²