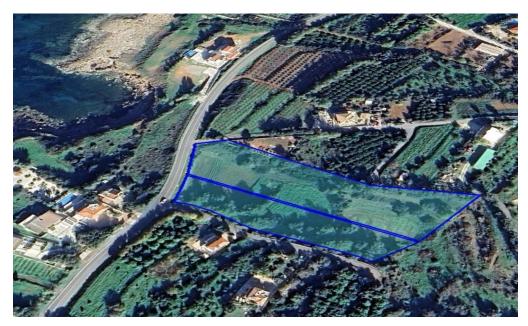

## 10,374m<sup>2</sup> Plot for Sale in Polis Chrysochous, Paphos District

Reference ID: #SA36254Price details: €872,000 +VATThis asset is a field in Nea Dimmata, polis chrysochous, Paphos.The plot is located c. 60m east of the seafront and 450m north of the centre of Tala village.The asset has an area of 10,374sqm, has a rather rectangular shape with a flat surface, while the west border of the asset has a sloping surface.The immediate area of the asset comprises of residential developments as well as undeveloped plots of land.The asset has the potential to be covered by all essential services (electricity, water and telecommunications).The property falls into two planning zones:- 7,884sqm fall into H2 with 90% building density, 50% coverage, 2 floors and a m...