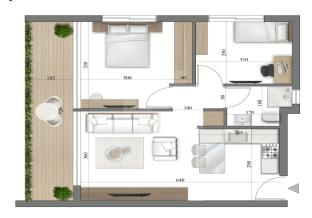

nt         |
| Energy Efficiency               | Α  | Bathrooms 1      |                                 |

## Amenities Location

• Balcony Location: Larnaca - Agios Nikolaos Region: Limassol



**Price: €180 000 + VAT** 

VAT for this property is €9,000 or €34,200. VAT usually is 19%. If it is your first purchase of property, you can have VAT reduced to 5% for the first 150sq.m. of the property.

VAT Excluded

Title transfer fee ~€3 800.00

Price per SQM €5 143.00/m²

Common expenses None

# **Representative: Nicolaou Estates**

Registration number 693 Email pnicolaou@nicolaouestates.com
License number 365/E Legal name Nicolaou Estates LTD

Phone:

# **Price change history**

€180 000 on Mar 25, 2025





N ◀ 1 BEDROOM 50 SQM + 10 SQM COVERED



### N 2 BEDROOMS 53 SQM + 10 SQM COVERED



#### STUDIO 35 SQM + 10 SQM COVERED