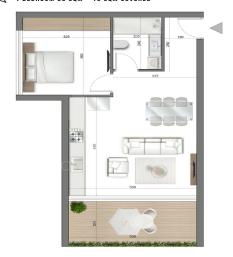

|                  | Property type Apartment         |
| Energy Efficiency               | Α  | Bathrooms 1      |                                 |

## Amenities Location

• Balcony Location: Larnaca - Agios Nikolaos Region: Limassol



**Price: €180 000 + VAT** 

VAT for this property is €9,000 or €34,200. VAT usually is 19%. If it is your first purchase of property, you can have VAT reduced to 5% for the first 150sq.m. of the property.

VAT Excluded

Title transfer fee ~€3 800.00

Price per SQM €5 143.00/m²

Common expenses None

# **Representative: Nicolaou Estates**

Registration number 693 Email pnicolaou@nicolaouestates.com
License number 365/E Legal name Nicolaou Estates LTD

Phone:

# **Price change history**

€180 000 on Mar 25, 2025





N ◀ 1 BEDROOM 50 SQM + 10 SQM COVERED



### N 2 BEDROOMS 53 SQM + 10 SQM COVERED



#### STUDIO 35 SQM + 10 SQM COVERED