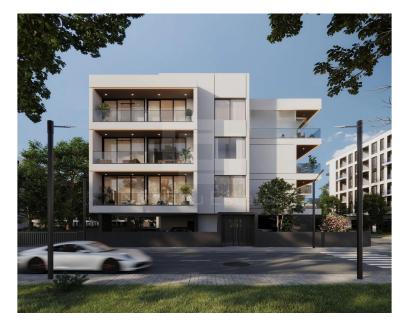

## 35m<sup>2</sup> Apartment for Sale in Larnaca - Agios Nikolaos, Limassol District

New Project of 12 distinctive luxury residences in the prestigious Agios Nikolaos neighborhood of Limassol. Located 600m from the beach and city center with schools only 200m away this refined boutique development masterfully balances peaceful living with city convenience. Perfectly positioned just 2 minutes from the Agios Nikolaos roundabout Limassol s central hub it offers seamless access to the Mediterranean beach vibrant shopping districts and schools all within 600 meters. FEATURES Central location High Rental Demand Modern Surroundings Top Quality Materials Luxury Design Large windows High Ceilings

| Property Info                   |    | Plot / Area Info | Additional info                 |
|---------------------------------|----|------------------|---------------------------------|
| Covered Area                    | 35 |                  | Reference Number <b>VL45960</b> |
| Floor Number                    | 1  |                  |                                 |
| Total Number of Floors <b>3</b> |    |                  | Property type Apartment         |
| Energy Efficiency               | Α  | Bathrooms 1      |                                 |

## Amenities Location

• Balcony Location: Larnaca - Agios Nikolaos Region: Limassol

**Price: €180 000 + VAT** 

VAT for this property is €9,000 or €34,200. VAT usually is 19%. If it is your first purchase of property, you can have VAT reduced to 5% for the first 150sq.m. of the property.