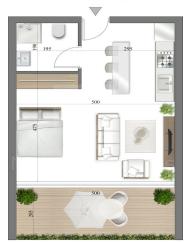

# **Price change history**

€180 000 on Mar 25, 2025

N ◀ 1 BEDROOM 50 SQM + 10 SQM COVERED