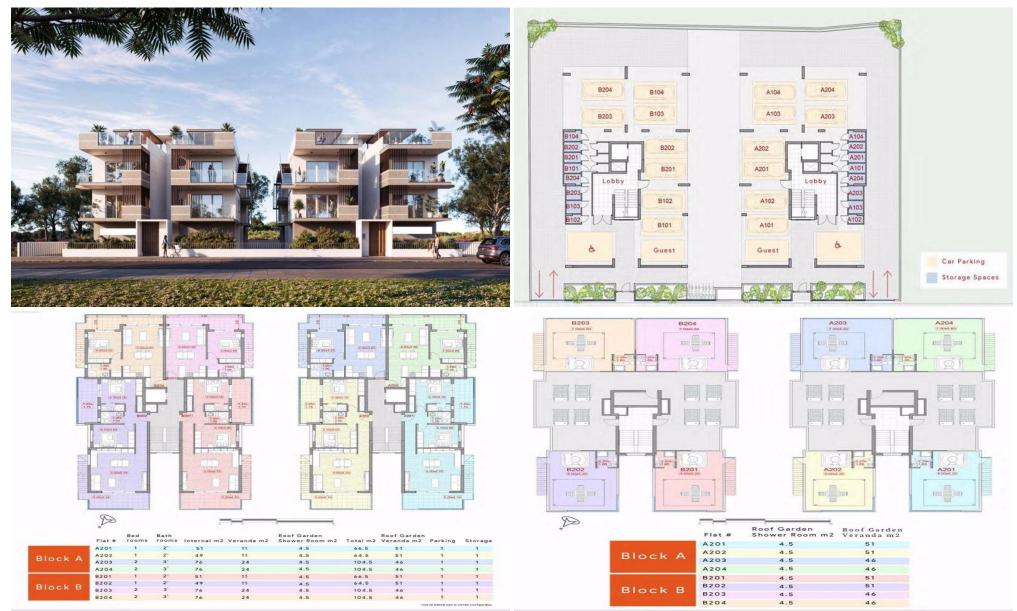

### 2 Bedroom Apartment for Sale in Livadia Larnakas, Larnaca District

Two Bedroom Penthouse Apartment For Sale in Livadia, Larnaca – Title Deeds (New Build Process) P\*\*\* SPECIAL OFFER !! – Air conditioning units included \*\*\* (valid until 31.05.25) Explore the elegance of this project where two beautifully designed buildings come together, offering 16 modern and stylish apartments just waiting for you to call home. You can choose from one-bedroom or two-bedroom residences, each crafted to blend sophistication and comfort perfectly. Half of the apartments feature private roof gardens, making it an ideal place to relax and unwind in a peaceful environment. Every apartment features a spacious open-plan layout that blends bright...

Property Info Plot / Area Info

Covered Area 76

Amenities

Location

Location: Livadia Larnakas Region: Larnaca Coordinates: 34.9541 / 33.6291