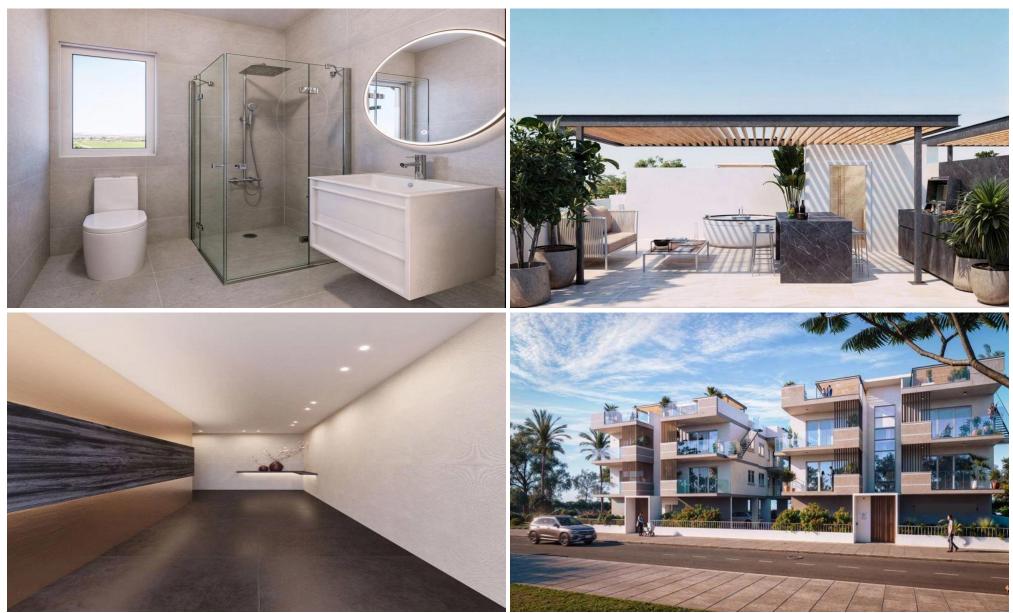

### 2 Bedroom Apartment for Sale in Livadia Larnakas, Larnaca District

Two Bedroom Penthouse Apartment For Sale in Livadia, Larnaca – Title Deeds (New Build Process) P\*\*\* SPECIAL OFFER !! – Air conditioning units included \*\*\* (valid until 31.05.25) Explore the elegance of this project where two beautifully designed buildings come together, offering 16 modern and stylish apartments just waiting for you to call home. You can choose from one-bedroom or two-bedroom residences, each crafted to blend sophistication and comfort perfectly. Half of the apartments feature private roof gardens, making it an ideal place to relax and unwind in a peaceful environment. Every apartment features a spacious open-plan layout that blends bright...