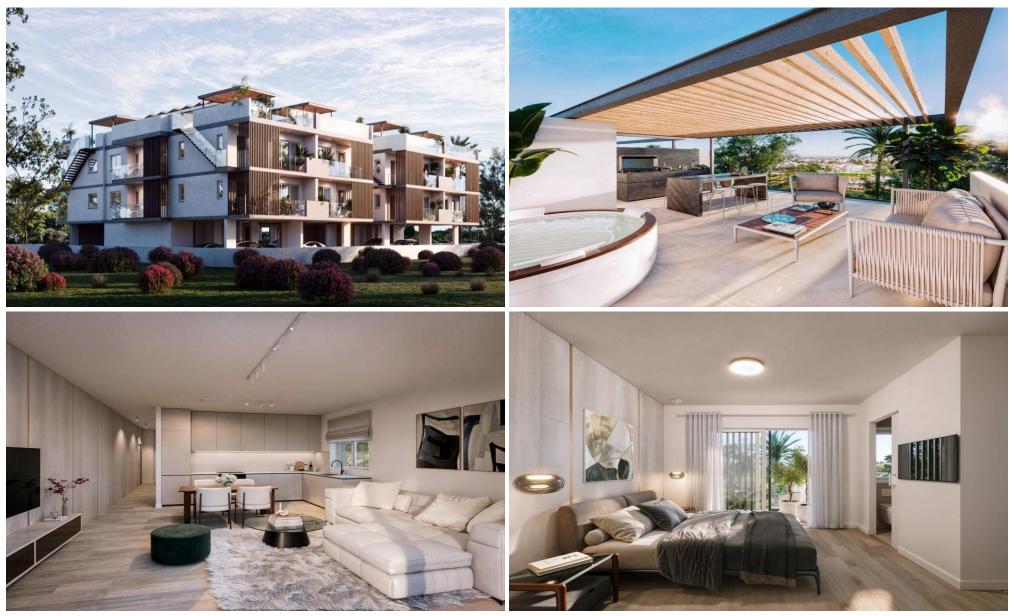

### 2 Bedroom Apartment for Sale in Livadia Larnakas, Larnaca District

Two Bedroom Penthouse Apartment For Sale in Livadia, Larnaca – Title Deeds (New Build Process) P\*\*\* SPECIAL OFFER !! – Air conditioning units included \*\*\* (valid until 31.05.25) Explore the elegance of this project where two beautifully designed buildings come together, offering 16 modern and stylish apartments just waiting for you to call home. You can choose from one-bedroom or two-bedroom residences, each crafted to blend sophistication and comfort perfectly. Half of the apartments feature private roof gardens, making it an ideal place to relax and unwind in a peaceful environment. Every apartment features a spacious open-plan layout that blends bright...