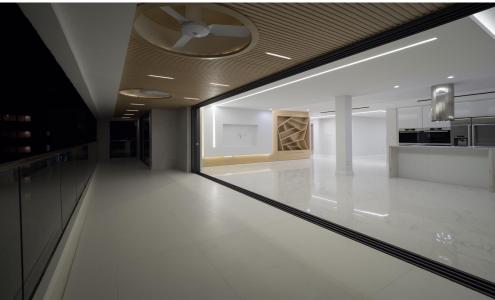

The apartment offers bespoke design, crafted with high-end finishing such as marble, granite stones, real wood floors, open plan design kitchen, and living-room. Includes a guest w/c, 1 master bedroom with en-suite bathroom and a large glazed walk-in closet, 2 additional double bedrooms with en-suite bathrooms, and a large outdoor veranda, accessed from the living room area via fully folding glazed doors.