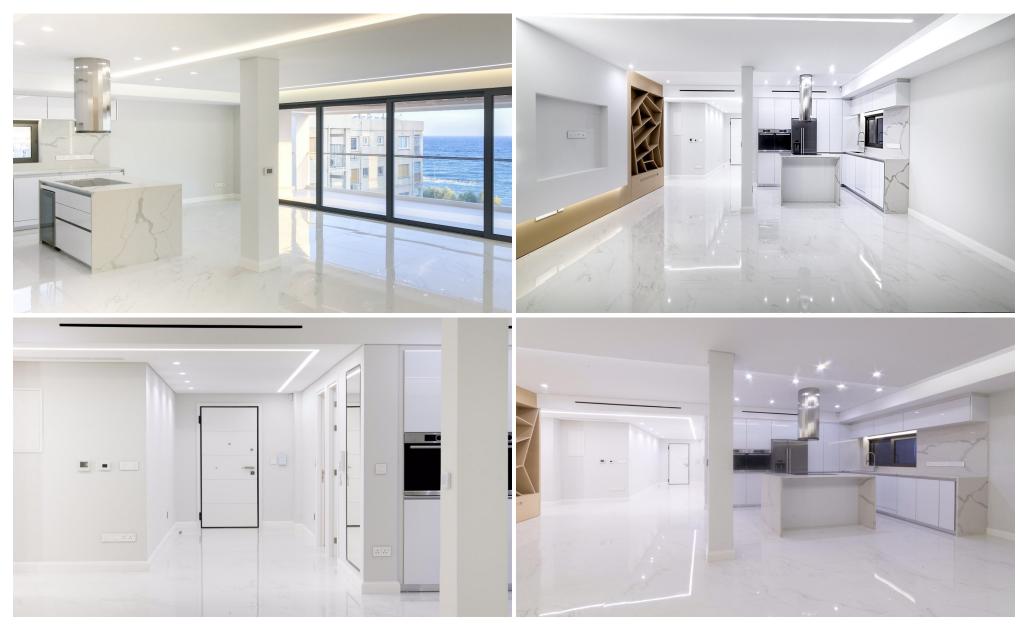

The apartment offers bespoke design, crafted with high-end finishing such as marble, granite stones, real wood floors, open plan design kitchen, and living-room. Includes a guest w/c, 1 master bedroom with en-suite bathroom and a large glazed walk-in closet, 2 additional double bedrooms with en-suite bathrooms, and a large outdoor veranda, accessed from the living room area via fully folding glazed doors.