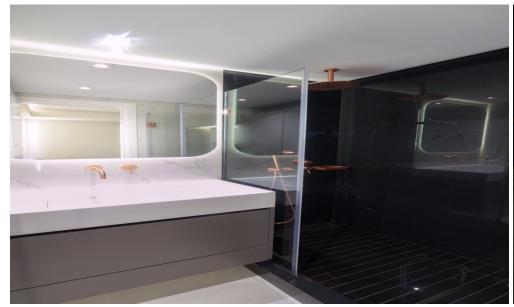

The apartment offers bespoke design, crafted with high-end finishing such as marble, granite stones, real wood floors, open plan design kitchen, and living-room. Includes a guest w/c, 1 master bedroom with en-suite bathroom and a large glazed walk-in closet, 2 additional double bedrooms with en-suite bathrooms, and a large outdoor veranda, accessed from the living room area via fully folding glazed doors.