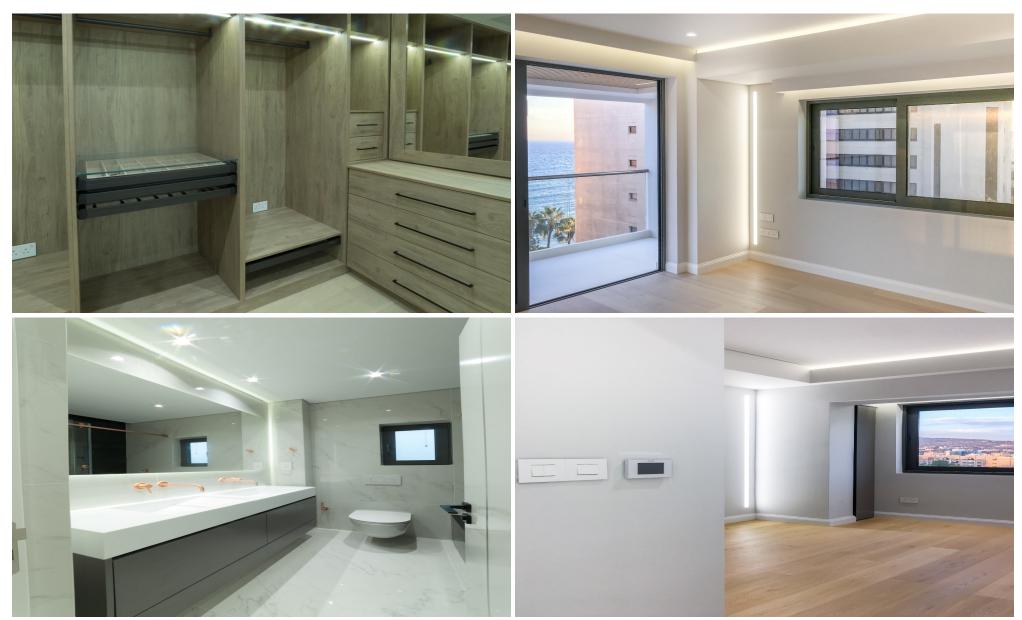

The apartment offers bespoke design, crafted with high-end finishing such as marble, granite stones, real wood floors, open plan design kitchen, and living-room. Includes a guest w/c, 1 master bedroom with en-suite bathroom and a large glazed walk-in closet, 2 additional double bedrooms with en-suite bathrooms, and a large outdoor veranda, accessed from the living room area via fully folding glazed doors.