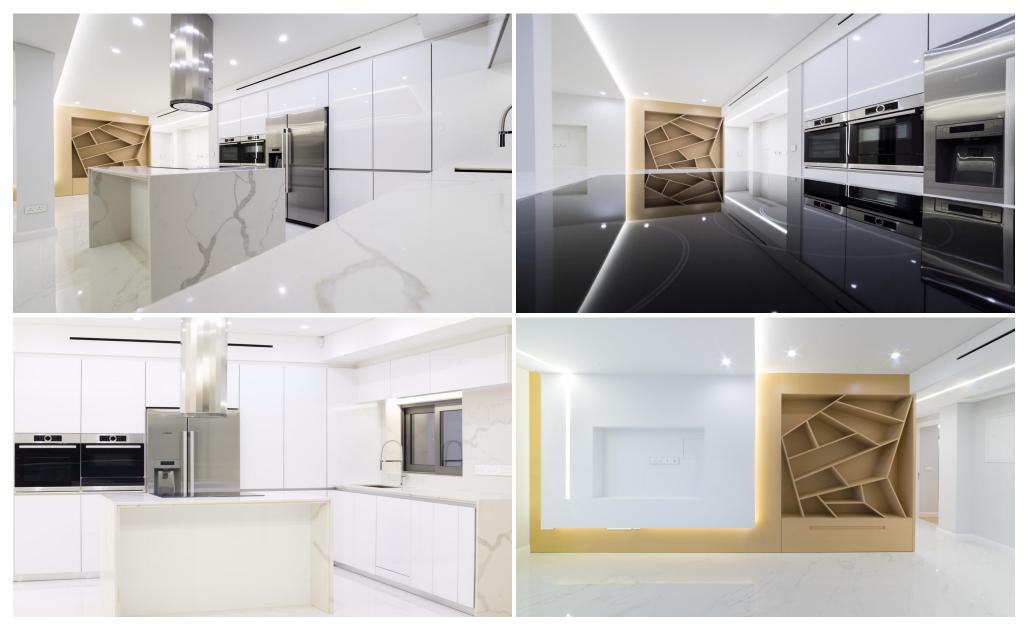

The apartment offers bespoke design, crafted with high-end finishing such as marble, granite stones, real wood floors, open plan design kitchen, and living-room. Includes a guest w/c, 1 master bedroom with en-suite bathroom and a large glazed walk-in closet, 2 additional double bedrooms with en-suite bathrooms, and a large outdoor veranda, accessed from the living room area via fully folding glazed doors.