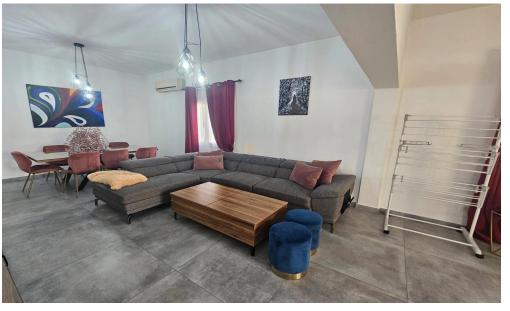

House for sale in Larnaca, in Xylotimvou area. The property consists of 4 bedrooms, seperate kitchen, 2 showers, 2wc, A/C, covered parking, garden, covered and uncovered veranda.

| Property Info    |                | Plot / Area Info |              | Additional info  |                  |
|------------------|----------------|------------------|--------------|------------------|------------------|
|                  |                |                  |              | Reference Number | 51099            |
| Covered Area     | 180            | Plot area        | 242          | Property type    | House            |
| Air Conditioning | All rooms, Yes | Parking          | Covered, Yes | Condition        | <b>Pre-Owned</b> |
|                  |                |                  |              | Bathrooms        | 2                |