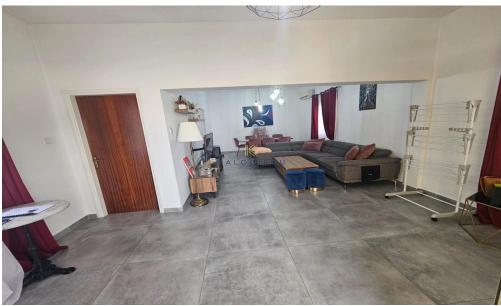

House for sale in Larnaca, in Xylotimvou area. The property consists of 4 bedrooms, seperate kitchen, 2 showers, 2wc, A/C, covered parking, garden, covered and uncovered veranda.

| Property Info    |                | Plot / Area Info |              | Additional info  |                  |
|------------------|----------------|------------------|--------------|------------------|------------------|
|                  |                |                  |              | Reference Number | 51099            |
| Covered Area     | 180            | Plot area        | 242          | Property type    | House            |
| Air Conditioning | All rooms, Yes | Parking          | Covered, Yes | Condition        | <b>Pre-Owned</b> |
|                  |                |                  |              | Bathrooms        | 2                |