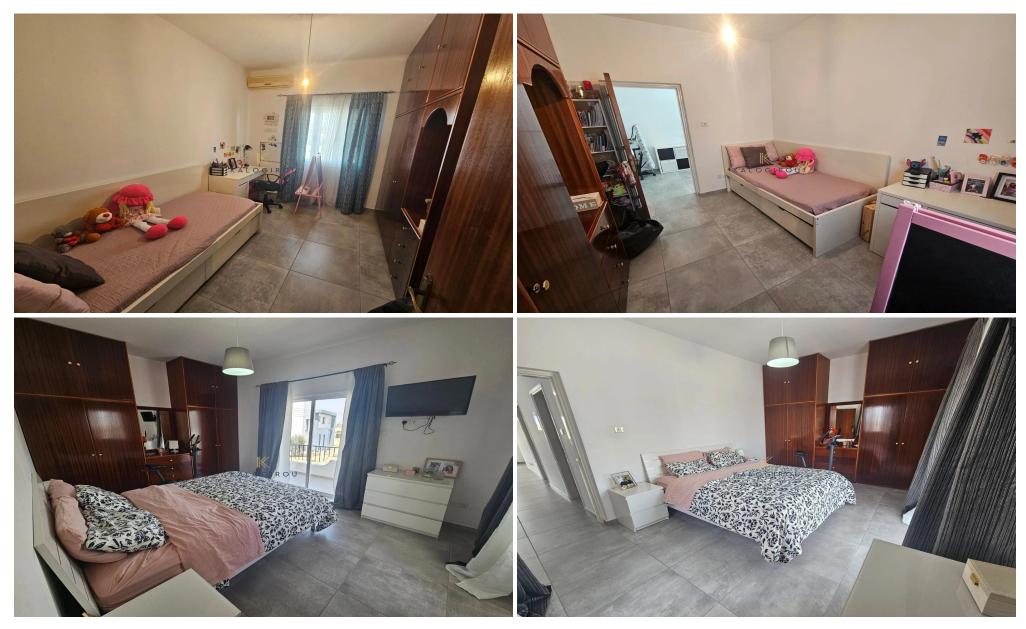

House for sale in Larnaca, in Xylotimvou area. The property consists of 4 bedrooms, seperate kitchen, 2 showers, 2wc, A/C, covered parking, garden, covered and uncovered veranda.

| Property Info    |                | Plot / Area Info |              | Additional info  |                  |
|------------------|----------------|------------------|--------------|------------------|------------------|
|                  |                |                  |              | Reference Number | 51099            |
| Covered Area     | 180            | Plot area        | 242          | Property type    | House            |
| Air Conditioning | All rooms, Yes | Parking          | Covered, Yes | Condition        | <b>Pre-Owned</b> |
|                  |                |                  |              | Bathrooms        | 2                |