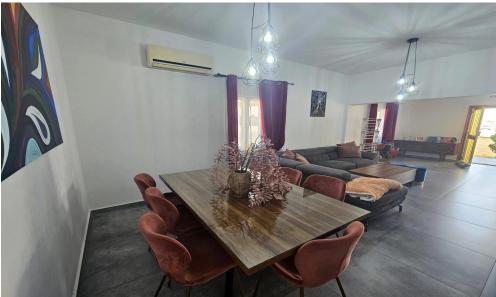

House for sale in Larnaca, in Xylotimvou area. The property consists of 4 bedrooms, seperate kitchen, 2 showers, 2wc, A/C, covered parking, garden, covered and uncovered veranda.

| Property Info    |                | Plot / Area Info |              | Additional info  |                  |
|------------------|----------------|------------------|--------------|------------------|------------------|
|                  |                |                  |              | Reference Number | 51099            |
| Covered Area     | 180            | Plot area        | 242          | Property type    | House            |
| Air Conditioning | All rooms, Yes | Parking          | Covered, Yes | Condition        | <b>Pre-Owned</b> |
|                  |                |                  |              | Bathrooms        | 2                |