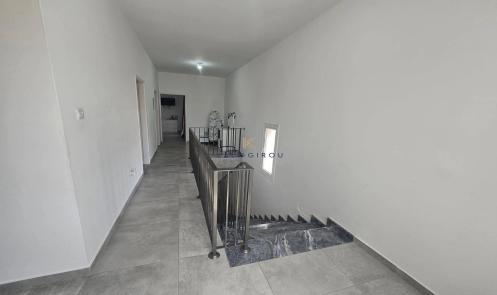

House for sale in Larnaca, in Xylotimvou area. The property consists of 4 bedrooms, seperate kitchen, 2 showers, 2wc, A/C, covered parking, garden, covered and uncovered veranda.

| Property Info    |                | Plot / Area Info |              | Additional info  |                  |
|------------------|----------------|------------------|--------------|------------------|------------------|
|                  |                |                  |              | Reference Number | 51099            |
| Covered Area     | 180            | Plot area        | 242          | Property type    | House            |
| Air Conditioning | All rooms, Yes | Parking          | Covered, Yes | Condition        | <b>Pre-Owned</b> |
|                  |                |                  |              | Bathrooms        | 2                |