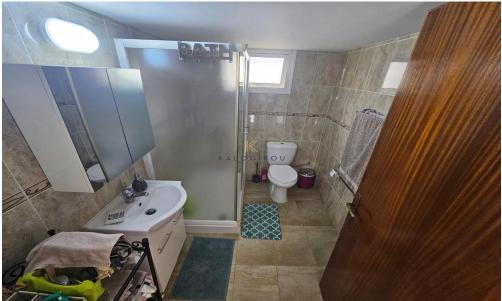

House for sale in Larnaca, in Xylotimvou area. The property consists of 4 bedrooms, seperate kitchen, 2 showers, 2wc, A/C, covered parking, garden, covered and uncovered veranda.

| Property Info    |                | Plot / Area Info |              | Additional info  |                  |
|------------------|----------------|------------------|--------------|------------------|------------------|
|                  |                |                  |              | Reference Number | 51099            |
| Covered Area     | 180            | Plot area        | 242          | Property type    | House            |
| Air Conditioning | All rooms, Yes | Parking          | Covered, Yes | Condition        | <b>Pre-Owned</b> |
|                  |                |                  |              | Bathrooms        | 2                |