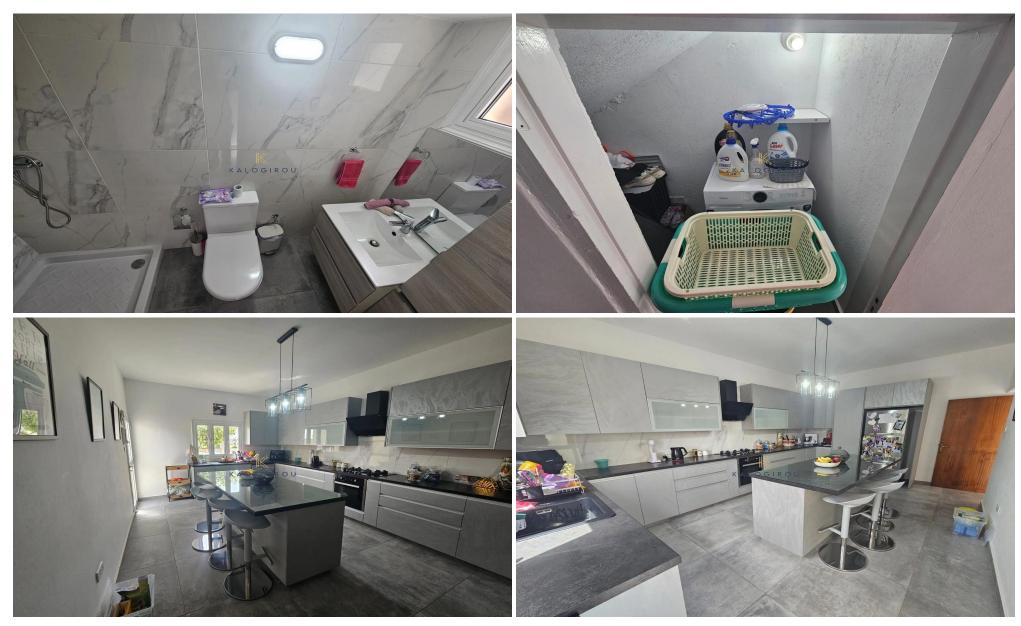

House for sale in Larnaca, in Xylotimvou area. The property consists of 4 bedrooms, seperate kitchen, 2 showers, 2wc, A/C, covered parking, garden, covered and uncovered veranda.

| Property Info    |                | Plot / Area Info |              | Additional info  |                  |
|------------------|----------------|------------------|--------------|------------------|------------------|
|                  |                |                  |              | Reference Number | 51099            |
| Covered Area     | 180            | Plot area        | 242          | Property type    | House            |
| Air Conditioning | All rooms, Yes | Parking          | Covered, Yes | Condition        | <b>Pre-Owned</b> |
|                  |                |                  |              | Bathrooms        | 2                |