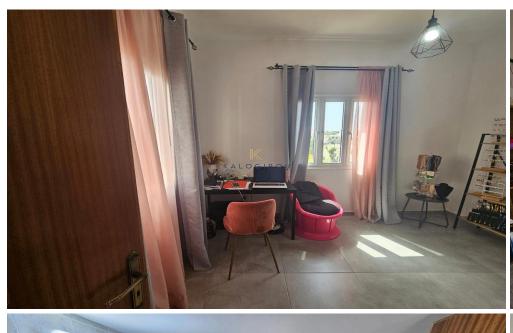

House for sale in Larnaca, in Xylotimvou area. The property consists of 4 bedrooms, seperate kitchen, 2 showers, 2wc, A/C, covered parking, garden, covered and uncovered veranda.

| Property Info    |                | Plot / Area Info |              | Additional info  |                  |
|------------------|----------------|------------------|--------------|------------------|------------------|
|                  |                |                  |              | Reference Number | 51099            |
| Covered Area     | 180            | Plot area        | 242          | Property type    | House            |
| Air Conditioning | All rooms, Yes | Parking          | Covered, Yes | Condition        | <b>Pre-Owned</b> |
|                  |                |                  |              | Bathrooms        | 2                |