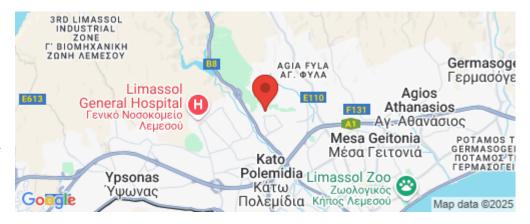

Amenities Location

**Location:** Limassol - Agia Fyla Region: **Limassol** 

Coordinates: **34.7086** / **33.0066** 

Price: €1 000 000 + VAT

VAT for this property is €155,000 or €190,000. VAT usually is 19%. If it is your first purchase of property, you can have VAT reduced to 5% for the first 150sq.m. of the property.