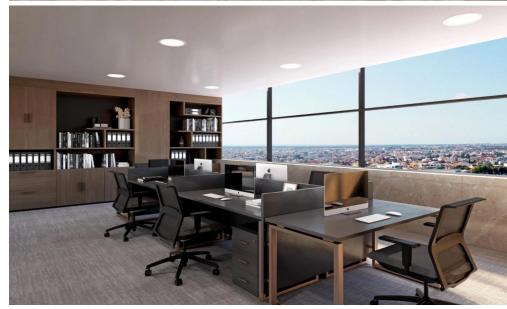

## for Sale in Limassol - Mesa Geitonia

Positioned at street level in a prominent commercial tower, this retail or showroom unit offers a rare opportunity to establish a flagship business presence in one of Limassol's most active and accessible locations. The impressive full-height glass façade commands attention from both foot and vehicle traffic, creating a dynamic display environment. The double-volume ceilings and option for mezzanine construction allow for flexible layouts—ideal for luxury retail, bespoke services, or elegant showroom presentations.

Inside, the space is fitted with raised flooring, VRV air conditioning, a private WC, and technical infrastructure, ensuring it meets the needs of premium oper...

| Limasso                            | Agios Athar view p                                  | nasios 💿                 |                            | F126  |
|------------------------------------|-----------------------------------------------------|--------------------------|----------------------------|-------|
| General Ι<br>Γενικό Νοσ<br>Λεμεσού | Hospital AGIA FYLA OKOHEIO AF. DYNA                 | Γερμ                     | nasogeia<br>μασόγεια       | No.   |
| H                                  |                                                     | Geitonia                 | ERMASOGEIAS<br>ΙΟΤΑΜΟΣ ΤΗΣ | a     |
| psonas<br>ψωνας                    | Kato Μέσα I<br>Polemidia Limassol Z<br>Κάτω Ζωολογι | Γειτονιά<br>200<br>κός 😂 | ΕΡΜΑΣΟΓΕΊΑΣ                |       |
| Google                             | Πολεμίδια Κήπος Λεμε                                | σού                      | Map data                   | ©2025 |