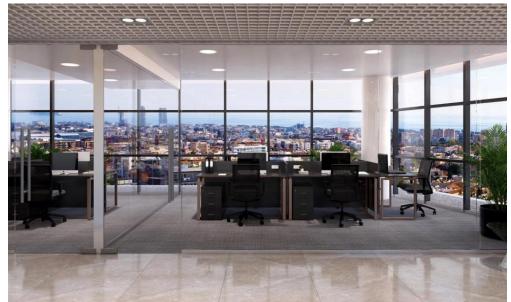

## for Sale in Limassol - Mesa Geitonia

Positioned at street level in a prominent commercial tower, this retail or showroom unit offers a rare opportunity to establish a flagship business presence in one of Limassol's most active and accessible locations. The impressive full-height glass façade commands attention from both foot and vehicle traffic, creating a dynamic display environment. The double-volume ceilings and option for mezzanine construction allow for flexible layouts—ideal for luxury retail, bespoke services, or elegant showroom presentations.

Inside, the space is fitted with raised flooring, VRV air conditioning, a private WC, and technical infrastructure, ensuring it meets the needs of premium oper...

| Limasso                            | Agios Athar view p                                  | nasios 💿                 |                            | F126  |
|------------------------------------|-----------------------------------------------------|--------------------------|----------------------------|-------|
| General Ι<br>Γενικό Νοσ<br>Λεμεσού | Hospital AGIA FYLA OKOHEIO AF. DYNA                 | Γερμ                     | nasogeia<br>μασόγεια       | No.   |
| H                                  |                                                     | Geitonia                 | ERMASOGEIAS<br>ΙΟΤΑΜΟΣ ΤΗΣ | a     |
| psonas<br>ψωνας                    | Kato Μέσα I<br>Polemidia Limassol Z<br>Κάτω Ζωολογι | Γειτονιά<br>200<br>κός 😂 | ΕΡΜΑΣΟΓΕΊΑΣ                |       |
| Google                             | Πολεμίδια Κήπος Λεμε                                | σού                      | Map data                   | ©2025 |