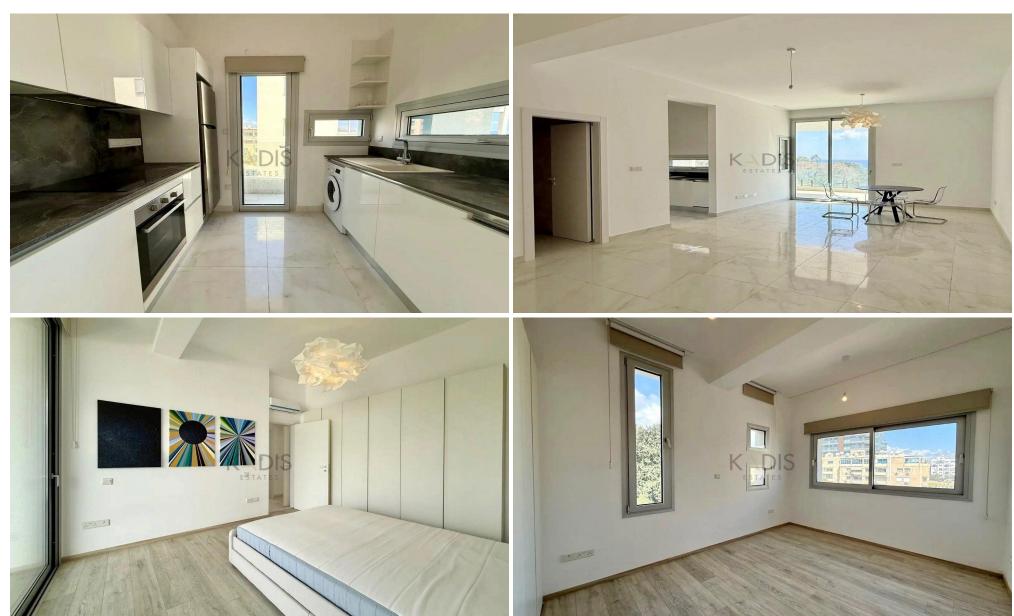

### Key Features:

- 3 bedrooms
- 3 bathrooms (including a guest toilet)
- Internal Area: 120m²
- Covered Veranda: 30m<sup>2</sup>
- Elegant, high-quality finishes throughout
- Master bedroom with en-suite bathroom
- Air conditioning t...

Covered Area Heating Air Conditioning 120 Central Heating, Yes All rooms, Yes

Location

Pool Parking

Yes Covered, Yes

Region: **Limassol** 

Reference Number
Property type
Condition
Bathrooms
View

11088
Apartment
Pre-Owned
3
Sea view

**Amenities** 

Guest WC

**Location:** Agios Tychonas

Coordinates: **34.70654078** / **33.116248** 

**Price: €680 000 + VAT** 

VAT for this property is €34,000 or €129,200. VAT usually is 19%. If it is your first purchase of property, you can have VAT reduced to 5% for the first 150sq.m. of the property.