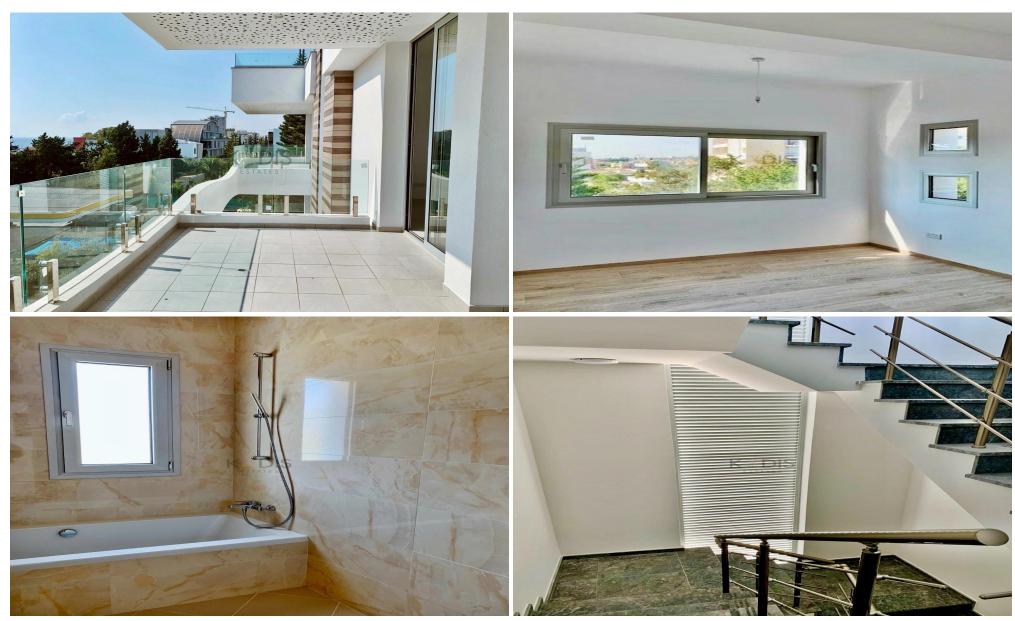

### Key Features:

- 3 bedrooms
- 3 bathrooms (including a guest toilet)
- Internal Area: 120m²
- Covered Veranda: 30m<sup>2</sup>
- Elegant, high-quality finishes throughout
- Master bedroom with en-suite bathroom
- Air conditioning t...