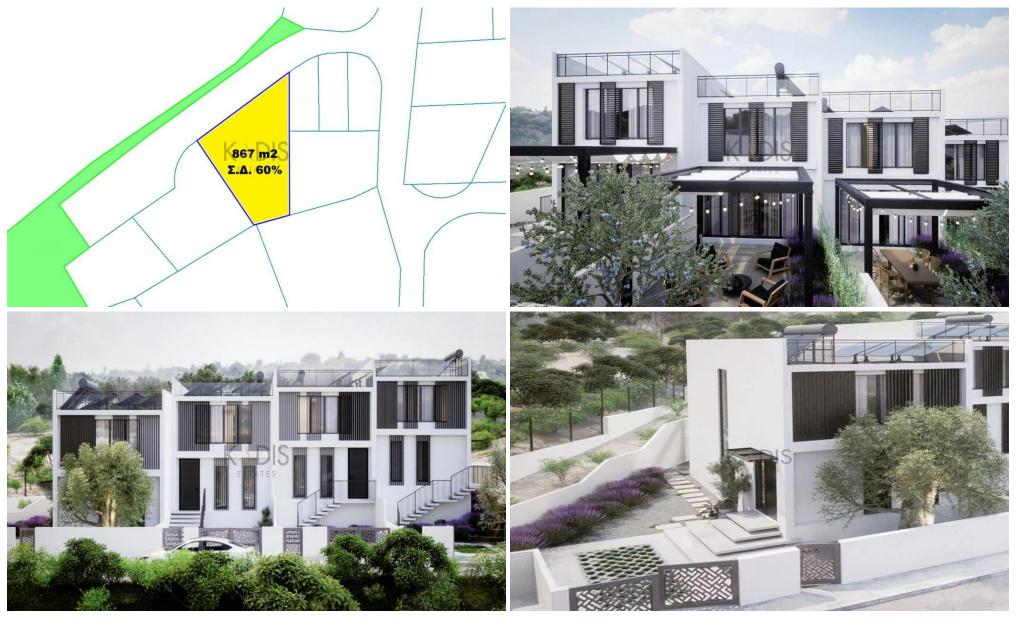

### 867m<sup>2</sup> Plot for Sale in Erimi, Limassol District

- •Plot Area 867m2
- •Building Factor 60%
- •Cover Factor 35%
- •Building and planning permits for 4 townhouses
- •Option for the fifth house above