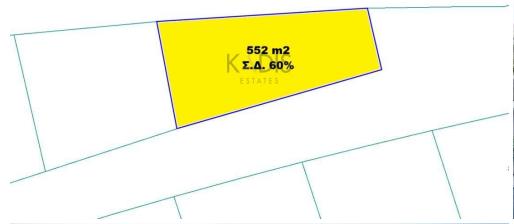

## 552m<sup>2</sup> Plot for Sale in Kolossi, Limassol District

- •Plot Area 552m2
- Building Factor 60%
- •Cover Factor 35%
- Planning and Building permit for 3 houses

Property Info Plot / Area Info Additional info