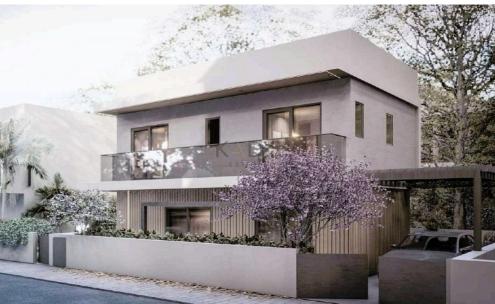

## 552m<sup>2</sup> Plot for Sale in Kolossi, Limassol District

- •Plot Area 552m2
- Building Factor 60%
- •Cover Factor 35%
- Planning and Building permit for 3 houses

Property Info Plot / Area Info Additional info