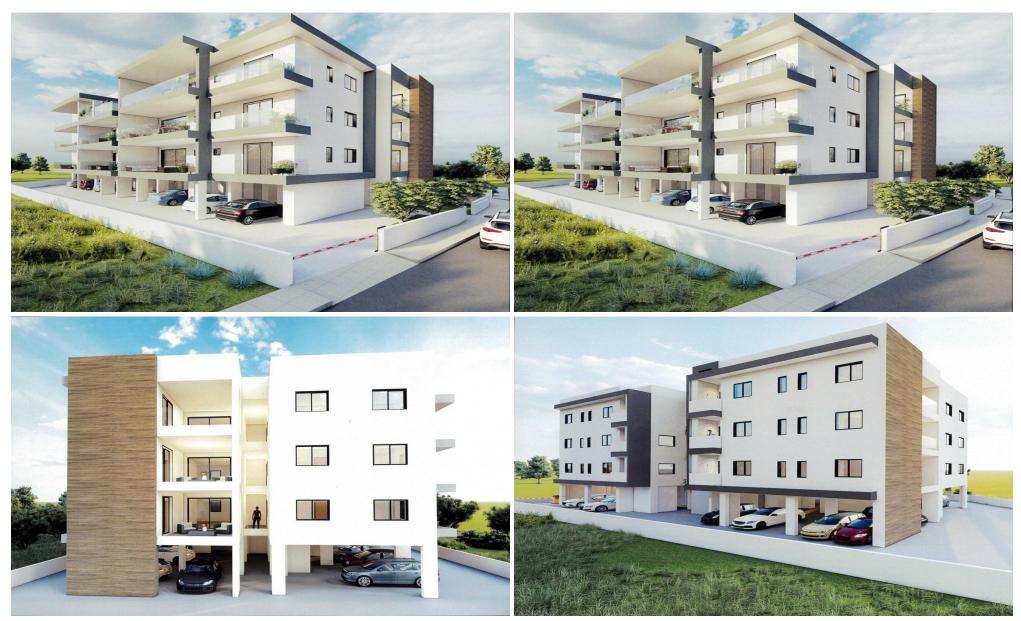

## 2 Bedroom Apartment for Sale in Latsia, Nicosia District

Luxury two bedroom independent apartment in a central location of Latsia. The apartment consists of two bedrooms (including the master bedroom with an en suite shower), a fully fitted modern kitchen with a living and dining area and spacious verandas. Main features also include high quality sanitary ware, ceramics, cabinets, security door etc., Energy class A, solar panels for hot water, covered parking and warehouse for each apartment. Thermal insulating aluminum, provision for electric heating, provision for air conditioners in all areas, alarm provision CCTV.