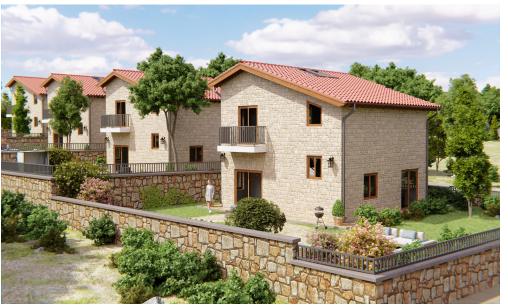

## 4 Bedroom House for Sale in Souni, Limassol District

The house consists of 4 bedrooms and 2 bathrooms.

Ground floor – 80m2 – Upper floor – 62m2 Covered Entrance – 3m2 – Total – 145m2 Uncovered verandas – 6m2 Plot – 420m2 (Each House)

The total covered area of the house is 145m2 and it has also two uncovered verandas on the upper floor.

All rooms, Yes

This is a list of what Is included in the price

Solar and electric water heating system. Air conditioning in every room 1m paving around the house. Ceramic tiles to all ground floors and bathrooms. Top soil garden preparation. Preparation for heating system with radiators (electrical). Provision for i...

| Property Info                |                | Plot / Area Info     | Additional info                        |                         |  |
|------------------------------|----------------|----------------------|----------------------------------------|-------------------------|--|
| Covered Area                 | 145            |                      |                                        |                         |  |
| Covered Veranda              | 3              |                      | Reference Number Property type         | 181                     |  |
| Uncovered Veranda            | 6              |                      |                                        |                         |  |
| Floor Number                 | 2              |                      |                                        | House                   |  |
| Total Number of Floors 2     |                | Plot area <b>420</b> | Condition                              | Brand New               |  |
| Furnishing                   | Unfurnished    | Parking <b>Yes</b>   | Construction Year<br>Bathrooms<br>View | 2025                    |  |
| 3                            |                |                      |                                        | 2                       |  |
| Floor Type                   | Ceramic        |                      |                                        | Mountains view          |  |
| Energy Efficiency<br>Heating | A              |                      |                                        |                         |  |
|                              | Radiators, Yes |                      | Developer                              | Country Rose Developers |  |