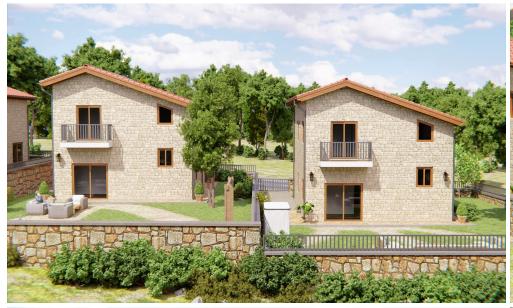

## 4 Bedroom House for Sale in Souni, Limassol District

The house consists of 4 bedrooms and 2 bathrooms.

Ground floor – 80m2 – Upper floor – 62m2 Covered Entrance – 3m2 – Total – 145m2 Uncovered verandas – 6m2 Plot – 420m2 (Each House)

The total covered area of the house is 145m2 and it has also two uncovered verandas on the upper floor.

All rooms, Yes

This is a list of what Is included in the price

Solar and electric water heating system. Air conditioning in every room 1m paving around the house. Ceramic tiles to all ground floors and bathrooms. Top soil garden preparation. Preparation for heating system with radiators (electrical). Provision for i...

| Property Info                |                | Plot / Area Info     | Additional info                        |                         |  |
|------------------------------|----------------|----------------------|----------------------------------------|-------------------------|--|
| Covered Area                 | 145            |                      |                                        |                         |  |
| Covered Veranda              | 3              |                      | Reference Number Property type         | 181                     |  |
| Uncovered Veranda            | 6              |                      |                                        |                         |  |
| Floor Number                 | 2              |                      |                                        | House                   |  |
| Total Number of Floors 2     |                | Plot area <b>420</b> | Condition                              | Brand New               |  |
| Furnishing                   | Unfurnished    | Parking <b>Yes</b>   | Construction Year<br>Bathrooms<br>View | 2025                    |  |
| 3                            |                |                      |                                        | 2                       |  |
| Floor Type                   | Ceramic        |                      |                                        | Mountains view          |  |
| Energy Efficiency<br>Heating | A              |                      |                                        |                         |  |
|                              | Radiators, Yes |                      | Developer                              | Country Rose Developers |  |