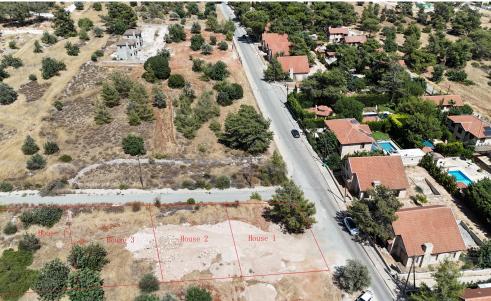

## 4 Bedroom House for Sale in Souni, Limassol District

The house consists of 4 bedrooms and 2 bathrooms.

Ground floor – 80m2 – Upper floor – 62m2 Covered Entrance – 3m2 – Total – 145m2 Uncovered verandas – 6m2 Plot – 420m2 (Each House)