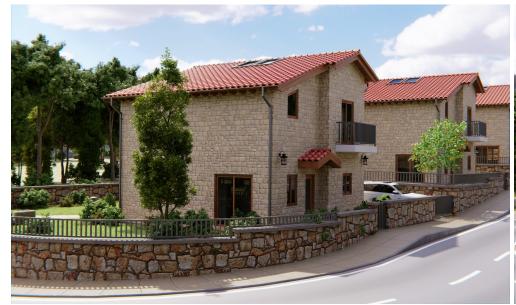

## 4 Bedroom House for Sale in Souni, Limassol District

The house consists of 4 bedrooms and 2 bathrooms.

Ground floor – 80m2 – Upper floor – 62m2 Covered Entrance – 3m2 – Total – 145m2 Uncovered verandas – 6m2 Plot – 420m2 (Each House)

The total covered area of the house is 145m2 and it has also two uncovered verandas on the upper floor.

All rooms, Yes

This is a list of what Is included in the price

Solar and electric water heating system. Air conditioning in every room 1m paving around the house. Ceramic tiles to all ground floors and bathrooms. Top soil garden preparation. Preparation for heating system with radiators (electrical). Provision for i...