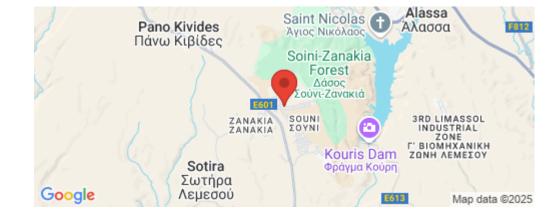

## Location

Location: Souni Region: Limassol

Coordinates: **34.73795** / **32.88891** 

Price: €375 000 + VAT

VAT for this property is €18,750 or €71,250. VAT usually is 19%. If it is your first purchase of property, you can have VAT reduced to 5% for the first 150sq.m. of the property.