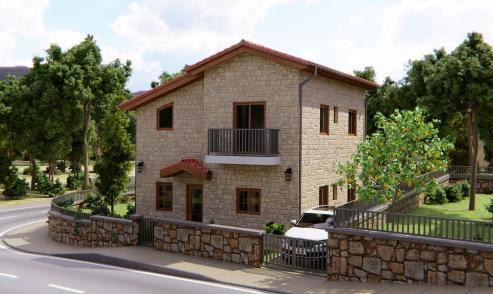

## 4 Bedroom House for Sale in Souni, Limassol District

The house consists of 4 bedrooms and 2 bathrooms.

Ground floor – 80m2 – Upper floor – 62m2 Covered Entrance – 3m2 – Total – 145m2 Uncovered verandas – 6m2 Plot – 420m2 (Each House)

The total covered area of the house is 145m2 and it has also two uncovered verandas on the upper floor.

All rooms, Yes

This is a list of what Is included in the price

Solar and electric water heating system. Air conditioning in every room 1m paving around the house. Ceramic tiles to all ground floors and bathrooms. Top soil garden preparation. Preparation for heating system with radiators (electrical). Provision for i...