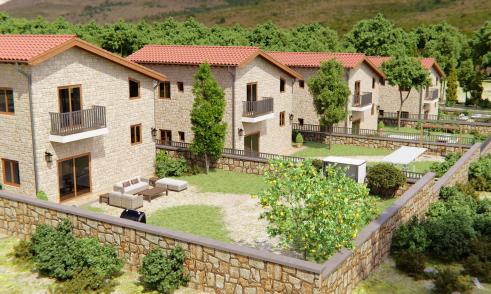

## 4 Bedroom House for Sale in Souni, Limassol District

The house consists of 4 bedrooms and 2 bathrooms.

Ground floor – 80m2 – Upper floor – 62m2 Covered Entrance – 3m2 – Total – 145m2 Uncovered verandas – 6m2 Plot – 420m2 (Each House)

The total covered area of the house is 145m2 and it has also two uncovered verandas on the upper floor.

All rooms, Yes

This is a list of what Is included in the price

Solar and electric water heating system. Air conditioning in every room 1m paving around the house. Ceramic tiles to all ground floors and bathrooms. Top soil garden preparation. Preparation for heating system with radiators (electrical). Provision for i...

| Property Info                |                | Plot / Area Info     | Additional info                        |                         |  |
|------------------------------|----------------|----------------------|----------------------------------------|-------------------------|--|
| Covered Area                 | 145            |                      |                                        |                         |  |
| Covered Veranda              | 3              |                      | Reference Number Property type         | 181                     |  |
| Uncovered Veranda            | 6              |                      |                                        |                         |  |
| Floor Number                 | 2              |                      |                                        | House                   |  |
| Total Number of Floors 2     |                | Plot area <b>420</b> | Condition                              | Brand New               |  |
| Furnishing                   | Unfurnished    | Parking <b>Yes</b>   | Construction Year<br>Bathrooms<br>View | 2025                    |  |
| 3                            |                |                      |                                        | 2                       |  |
| Floor Type                   | Ceramic        |                      |                                        | Mountains view          |  |
| Energy Efficiency<br>Heating | A              |                      |                                        |                         |  |
|                              | Radiators, Yes |                      | Developer                              | Country Rose Developers |  |