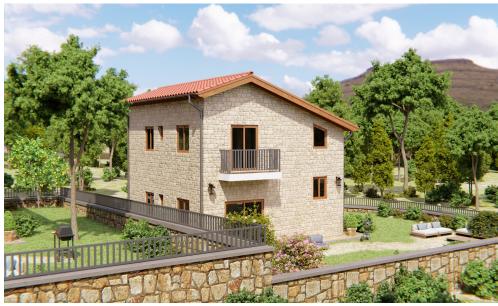

## 4 Bedroom House for Sale in Souni, Limassol District

The house consists of 4 bedrooms and 2 bathrooms.

Ground floor – 80m2 – Upper floor – 62m2 Covered Entrance – 3m2 – Total – 145m2 Uncovered verandas – 6m2 Plot – 420m2 (Each House)

The total covered area of the house is 145m2 and it has also two uncovered verandas on the upper floor.

All rooms, Yes

This is a list of what Is included in the price

Solar and electric water heating system. Air conditioning in every room 1m paving around the house. Ceramic tiles to all ground floors and bathrooms. Top soil garden preparation. Preparation for heating system with radiators (electrical). Provision for i...