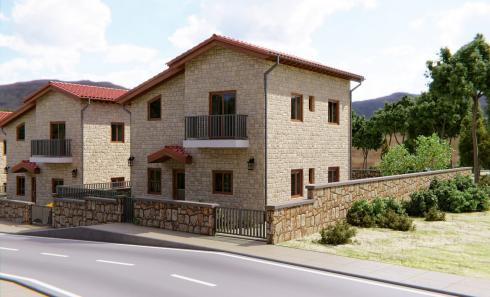

## 4 Bedroom House for Sale in Souni, Limassol District

The house consists of 4 bedrooms and 2 bathrooms.

Ground floor – 80m2 – Upper floor – 62m2 Covered Entrance – 3m2 – Total – 145m2 Uncovered verandas – 6m2 Plot – 420m2 (Each House)

The total covered area of the house is 145m2 and it has also two uncovered verandas on the upper floor.

All rooms, Yes

This is a list of what Is included in the price

Solar and electric water heating system. Air conditioning in every room 1m paving around the house. Ceramic tiles to all ground floors and bathrooms. Top soil garden preparation. Preparation for heating system with radiators (electrical). Provision for i...

| Property Info                |                | Plot / Area Info     | Additional info                        |                         |  |
|------------------------------|----------------|----------------------|----------------------------------------|-------------------------|--|
| Covered Area                 | 145            |                      |                                        |                         |  |
| Covered Veranda              | 3              |                      | Reference Number Property type         | 181                     |  |
| Uncovered Veranda            | 6              |                      |                                        |                         |  |
| Floor Number                 | 2              |                      |                                        | House                   |  |
| Total Number of Floors 2     |                | Plot area <b>420</b> | Condition                              | Brand New               |  |
| Furnishing                   | Unfurnished    | Parking <b>Yes</b>   | Construction Year<br>Bathrooms<br>View | 2025                    |  |
| 3                            |                |                      |                                        | 2                       |  |
| Floor Type                   | Ceramic        |                      |                                        | Mountains view          |  |
| Energy Efficiency<br>Heating | A              |                      |                                        |                         |  |
|                              | Radiators, Yes |                      | Developer                              | Country Rose Developers |  |