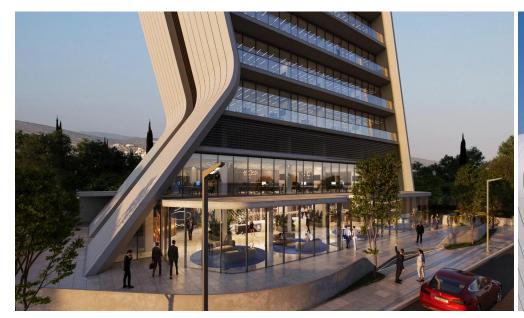

## 281m<sup>2</sup> Office for Sale in Limassol - Kapsalos

Reference ID: #SA36271Price details: €2,464,000 +VATA unique, modern landmark on Spyrou Kyprianou Avenue in Limassol's central business district. Its curved design blends style with functionality and features 18 premium offices across 8 floors. The top floor offers a gourmet restaurant with sweeping views, and a high-end gym just above the mezzanine. Built with the finest materials, project combines business quality with luxury, making it ideal for modern offices or as a prime investment opportunity. Available for sale six offices on the 6-7-8 floor of the building. Covered area: 229-326 sq.m. Covered veranda: 34-42 sq.m. Delivery date: May 2028 Prices: €2,464,000-€3,542,962 PLUS V.A.T