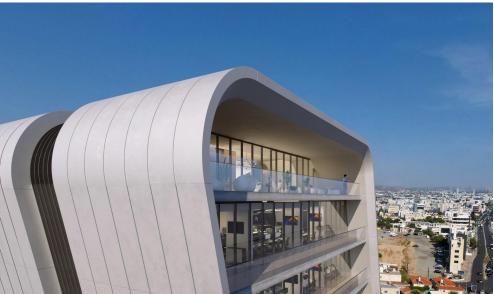

## 281m<sup>2</sup> Office for Sale in Limassol - Kapsalos

Reference ID: #SA36271Price details: €2,464,000 +VATA unique, modern landmark on Spyrou Kyprianou Avenue in Limassol's central business district. Its curved design blends style with functionality and features 18 premium offices across 8 floors. The top floor offers a gourmet restaurant with sweeping views, and a high-end gym just above the mezzanine. Built with the finest materials, project combines business quality with luxury, making it ideal for modern offices or as a prime investment opportunity. Available for sale six offices on the 6-7-8 floor of the building. Covered area: 229-326 sq.m. Covered veranda: 34-42 sq.m. Delivery date: May 2028 Prices: €2,464,000-€3,542,962 PLUS V.A.T