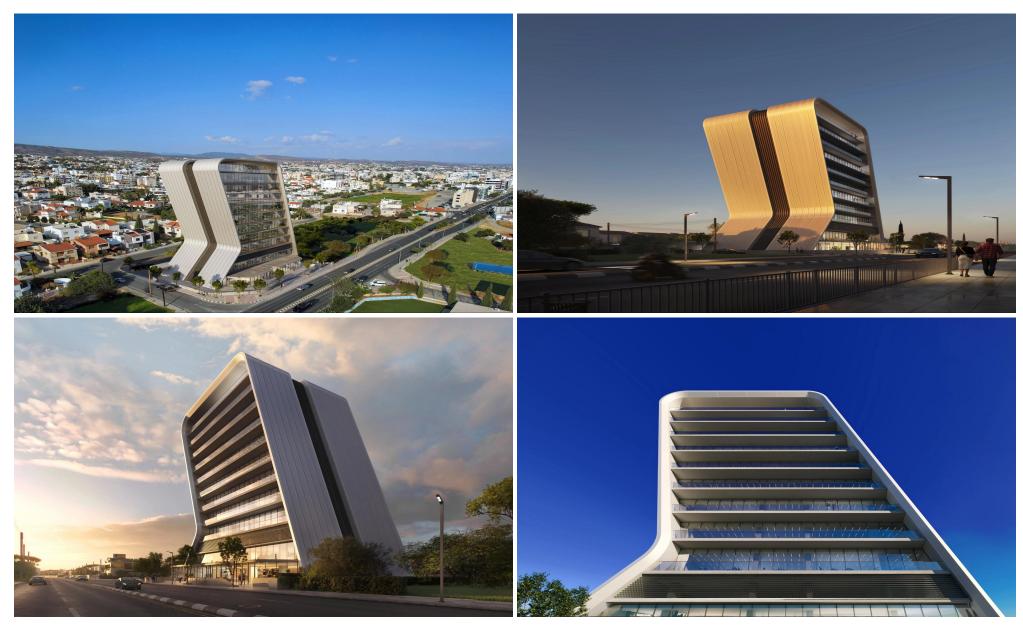

## 281m<sup>2</sup> Office for Sale in Limassol - Kapsalos

Reference ID: #SA36271Price details: €2,464,000 +VATA unique, modern landmark on Spyrou Kyprianou Avenue in Limassol's central business district. Its curved design blends style with functionality and features 18 premium offices across 8 floors. The top floor offers a gourmet restaurant with sweeping views, and a high-end gym just above the mezzanine. Built with the finest materials, project combines business quality with luxury, making it ideal for modern offices or as a prime investment opportunity. Available for sale six offices on the 6-7-8 floor of the building. Covered area: 229-326 sq.m. Covered veranda: 34-42 sq.m. Delivery date: May 2028 Prices: €2,464,000-€3,542,962 PLUS V.A.T