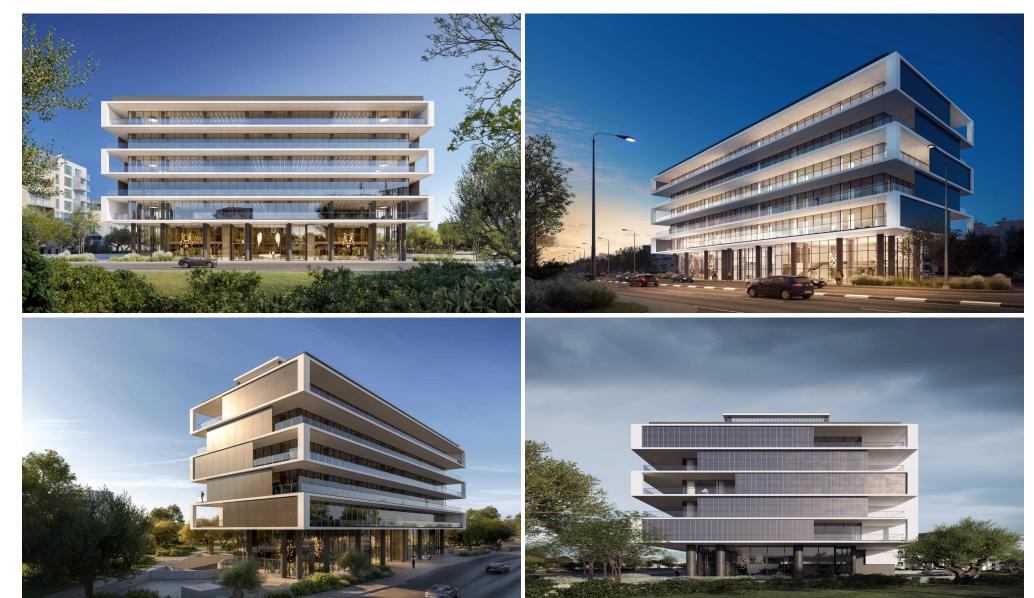

## 232m<sup>2</sup> Office for Sale in Limassol - Mesa Geitonia

Reference ID: #SA36270Price details: €2,158,819 +VATProject located on vibrant Spyrou Kyprianou Avenue in the Agios Athanasios district, providing easy access to the highway and seashore. Surrounded by essential services and upscale dining, this prime location offers the perfect setting to elevate your business's status and convenience. Office features Expansive windows maximize light and energy efficiency, offering breathtaking views 3.6-meter high ceilings and exposed details create an inspiring, modern workspaceCovered terraces provide ideal spots for relaxation with beautiful viewsPrivate kitchens in every office add convenience for employeesTop-floor offices feature private roof ...