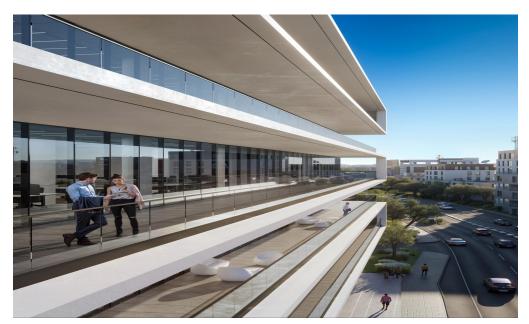

## 232m<sup>2</sup> Office for Sale in Limassol - Mesa Geitonia

Reference ID: #SA36270Price details: €2,158,819 +VATProject located on vibrant Spyrou Kyprianou Avenue in the Agios Athanasios district, providing easy access to the highway and seashore. Surrounded by essential services and upscale dining, this prime location offers the perfect setting to elevate your business's status and convenience. Office features Expansive windows maximize light and energy efficiency, offering breathtaking views 3.6-meter high ceilings and exposed details create an inspiring, modern workspaceCovered terraces provide ideal spots for relaxation with beautiful viewsPrivate kitchens in every office add convenience for employeesTop-floor offices feature private roof ...