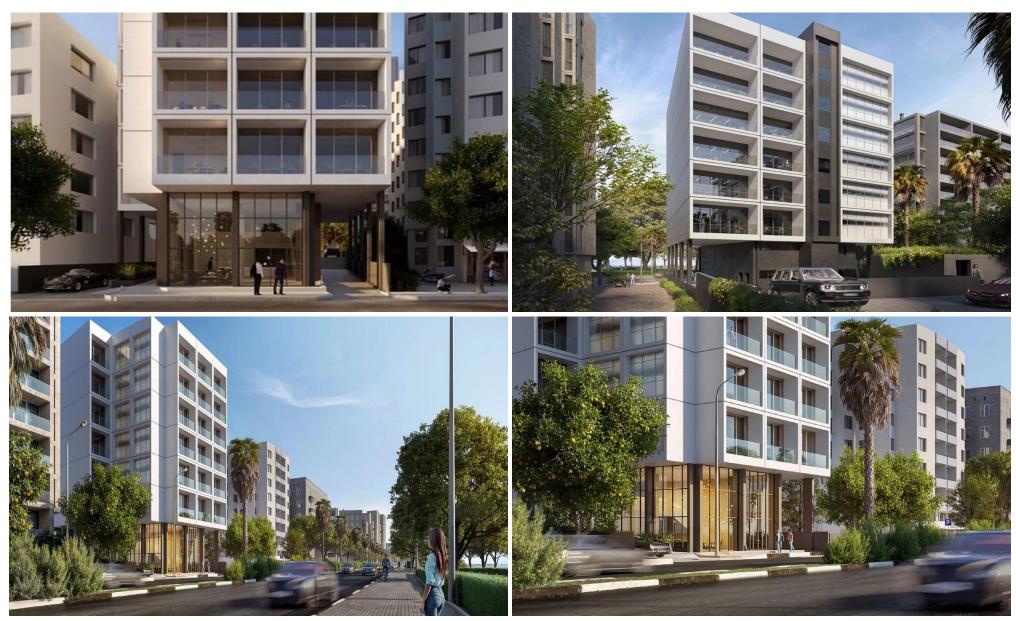

## 109m<sup>2</sup> Commercial for Sale in Limassol - Sea Front, Molos

Reference ID: #SA36266Price details: €1,860,000 +VATA signature chic exterior of BBF is extended to the Molos area office building — 9 spacious offices for small to-medium-sized businesses and one shop area at the mezzanine. Situated in the heart of Limassol, opposite Molos park and 800 meters away from Limassol Marina, it is an envious office location, suitable for small to medium sized businesses. Facilitate your working experience to the highest standards — best restaurants and cafes for business lunches and meetings, various amenities to visit after work, a shopping street and much more to explore. A state-of-the-art commercial building on the sea front location is perfect for sm...